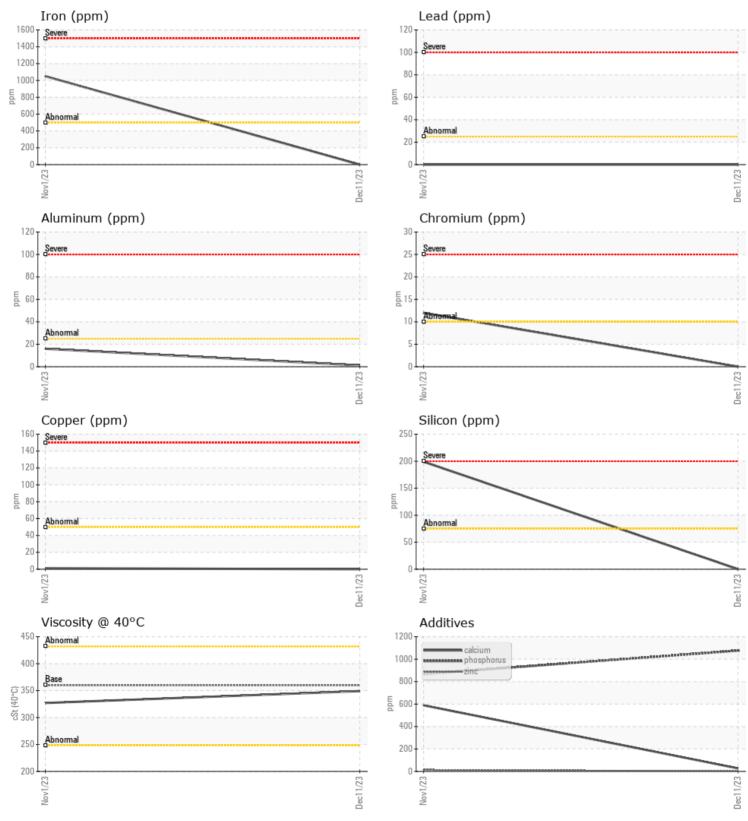

ppm

ppm

ppm

|               | E INFORMATION |             |             |      |
|---------------|---------------|-------------|-------------|------|
| Sample Number |               | VCP0007919  | VCP0008101  | <br> |
| Sample Date   |               | 11 Dec 2023 | 01 Nov 2023 | <br> |
| Machine Hours |               | 1643        | 1643        | <br> |
| Oil Hours     |               | 1643        | 1643        | <br> |
| Dil Changed   |               | N/A         | N/A         | <br> |
| Sample Status |               | NORMAL      | ABNORMAL    | <br> |
|               |               |             |             |      |
| VOLVO         |               |             |             |      |
| V OIL CON     |               |             |             | <br> |
| Visc @ 40°C   | cSt           | 349         | 327         | <br> |
| VOLVO         |               |             |             |      |
|               | MINATION      |             |             |      |
| Water         | %             | NEG         | NEG         | <br> |
| Silicon       |               |             | ▲ 199       | <br> |
| Sodium        | ppm           | 0           | 26          | <br> |
| Potassium     | ppm           | <b>1</b>    | 16          | <br> |
| otassium      | ppm           | •           | 10          | <br> |
| VOLVO         |               |             |             |      |
| 🤍 WEAR N      | METALS        |             |             |      |
| Iron          | ppm           | 0           | <u> </u>    | <br> |
| Copper        | ppm           | 0           | 1           | <br> |
| Lead          | ppm           | 0           | 0           | <br> |
| Гin           | ppm           | 0           | 0           | <br> |
| Aluminum      | ppm           | ∎1          | <b>1</b> 6  | <br> |
| Chromium      | ppm           | 0           | ▲ 12        | <br> |
| Molybdenum    | ppm           | 0           | <1          | <br> |
| Nickel        | ppm           | 0           | 6           | <br> |
| Titanium      | ppm           | 0           | 2           | <br> |
| Silver        | ppm           | 0           | 0           | <br> |
| Manganese     | ppm           | 0           | 14          | <br> |
| Vanadium      | ppm           | 0           | 0           | <br> |
|               |               |             |             |      |
|               | VES           |             |             | <br> |
| Calcium       | -             | - 27        | 589         | <br> |
| Calcium       | ppm           | 27          | 202         | <br> |

### Diagnosis

Resample at the next service interval to monitor.All component wear rates are normal. There is no indication of any contamination in the oil. The condition of the oil is acceptable for the time in service.