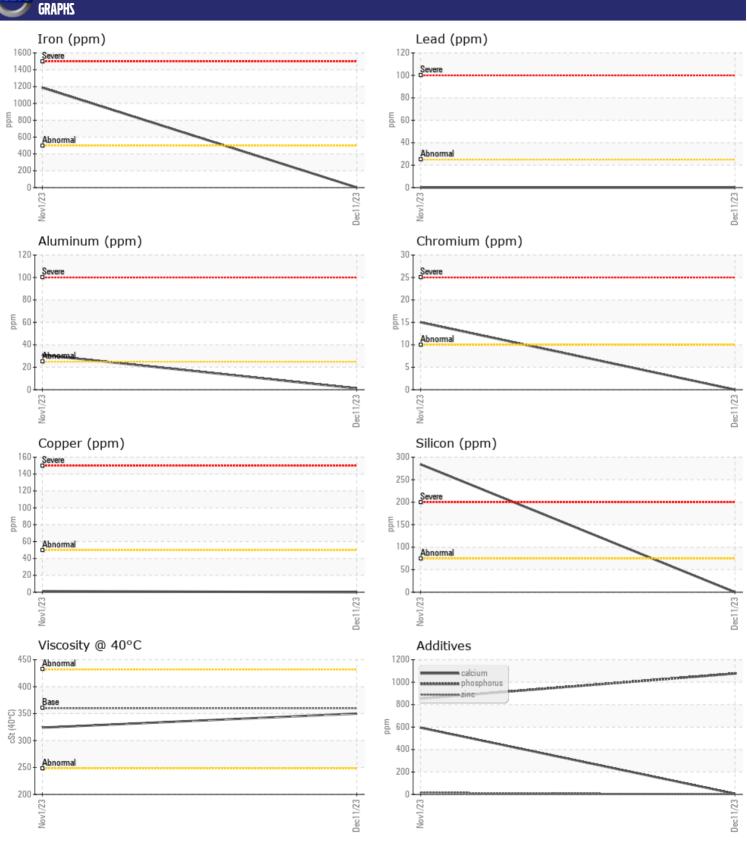

## CONSTRUCTION EQUIPMENT VOLVO EC200EL EC200EL314507 - REAR LEFT FINAL DRIVE

Sample No: VCP0007918

**Oil Type:** GEAR OIL SAE 90W140

Job No:

| VOLVO         | E INFORMATION         |              |              |          |
|---------------|-----------------------|--------------|--------------|----------|
|               | and the second second |              |              | <u>.</u> |
| Sample Number |                       | VCP0007918   | VCP0008100   | <br>     |
| Sample Date   |                       | 11 Dec 2023  | 01 Nov 2023  | <br>     |
| Machine Hours |                       | 1643         | 1643         | <br>     |
| Oil Hours     |                       | 1643         | 1643         | <br>     |
| Oil Changed   |                       | N/A          | N/A          | <br>     |
| Sample Status |                       | NORMAL       | ABNORMAL     | <br>     |
| VOLVO         |                       |              |              |          |
| OIL CON       | IDITION               |              |              |          |
| Visc @ 40°C   | cSt                   | <b>■</b> 350 | □324         | <br>     |
|               |                       | _            | _            |          |
| VOLVO         | MINATION              |              |              |          |
| _             | MINATION              |              |              |          |
| Water         | %                     | NEG          | NEG          | <br>     |
| Silicon       | ppm                   | <b>0</b>     | <u>▲</u> 284 | <br>     |
| Sodium        | ppm                   | ■0           | ■25          | <br>     |
| Potassium     | ppm                   | <b>■</b> <1  | <b>1</b> 6   | <br>     |
| VOLVO         |                       |              |              |          |
| WEAR          | METALS                |              |              |          |
| Iron          | ppm                   | <b>□</b> <1  | <u> </u>     | <br>     |
| Copper        | ppm                   | ■0           | <b>1</b>     | <br>     |
| Lead          | ppm                   | <b>0</b>     | <b>0</b>     | <br>     |
| Tin           | ppm                   | ■0           | 0            | <br>     |
| Aluminum      | ppm                   | <b>1</b>     | <u> </u>     | <br>     |
| Chromium      | ppm                   | ■0           | <u> </u>     | <br>     |
| Molybdenum    | ppm                   | O            | <1           | <br>     |
| Nickel        | ppm                   | ■0           | <b>7</b>     | <br>     |
| Titanium      | ppm                   | 0            | 3            | <br>     |
| Silver        | ppm                   | 0            | 0            | <br>     |
| Manganese     | ppm                   | <b>0</b>     | 17           | <br>     |
| Vanadium      | ppm                   | 0            | 0            | <br>     |
|               |                       |              |              |          |
| VOLVO         | VIEC                  |              |              |          |
| ADDITI        | AE2                   |              |              |          |
| Calcium       | ppm                   | <b>6</b>     | 594          | <br>     |
| Magnesium     | ppm                   | <b>0</b>     | 22           | <br>     |
| Zinc          | ppm                   | <b>0</b>     | 16           | <br>     |
| Phosphorus    | ppm                   | <b>1077</b>  | 854          | <br>     |
| Barium        | ppm                   | <b>0</b>     | 0            | <br>     |
| Boron         | ppm                   | ■222         | 117          | <br>     |

## Diagnosis

Resample at the next service interval to monitor. All component wear rates are normal. There is no indication of any contamination in the oil. The condition of the oil is acceptable for the time in service.