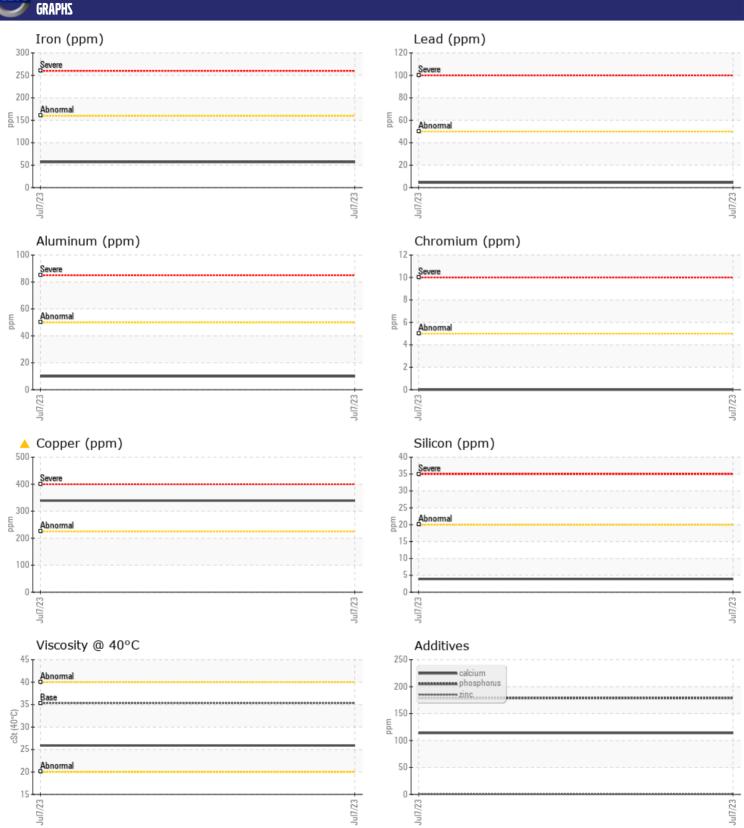

Sample No: VCP422929

Oil Type: VOLVO AUTOMATIC TRANSMISSION FLUID AT102

**Job No:** W364006713

| SAMPLE        | INFORMATION |             |      |  |
|---------------|-------------|-------------|------|--|
| Sample Number |             | VCP422929   | <br> |  |
| Sample Date   |             | 07 Jul 2023 | <br> |  |
| Machine Hours |             | 14914       | <br> |  |
| Oil Hours     |             | 0           | <br> |  |
| Oil Changed   |             | Not Changd  | <br> |  |
| Sample Status |             | ABNORMAL    | <br> |  |
| Sample Status |             | ADNORIVIAL  | <br> |  |
| VOLVO         |             |             |      |  |
| OIL CONE      | DITION      |             |      |  |
| Visc @ 40°C   | cSt         | <b>25.9</b> | <br> |  |
| VOLVO         |             |             |      |  |
| CONTAM        | INATION     |             |      |  |
| _             |             | NIE G       |      |  |
| Water         | %           | NEG         | <br> |  |
| Silicon       | ppm         | <b>4</b>    | <br> |  |
| Sodium        | ppm         | ■0          | <br> |  |
| Potassium     | ppm         | <b>1</b>    | <br> |  |
| VOLVO         |             |             |      |  |
| WEAR M        | ETALS       |             |      |  |
| Iron          | ppm         | <b>57</b>   | <br> |  |
| Copper        | ppm         | <u> </u>    | <br> |  |
| Lead          | ppm         | <b>4</b>    | <br> |  |
| Tin           | ppm         | <b>14</b>   | <br> |  |
| Aluminum      | ppm         | <b>10</b>   | <br> |  |
| Chromium      | ppm         | <b>■</b> 0  | <br> |  |
| Molybdenum    | ppm         | <b>-</b> <1 | <br> |  |
| Nickel        | ppm         | <b>0</b>    | <br> |  |
| Titanium      | ppm         | 0           | <br> |  |
| Silver        | ppm         | <b>0</b>    | <br> |  |
| Manganese     | ppm         | <b>■</b> 0  | <br> |  |
| Vanadium      | ppm         | 0           | <br> |  |
|               |             |             |      |  |
| ADDITIV       | <b>.</b>    |             |      |  |
|               | 7)          | _           |      |  |
| Calcium       | ppm         | <b>114</b>  | <br> |  |
| Magnesium     | ppm         | ■4          | <br> |  |
| Zinc          | ppm         | <b></b>     | <br> |  |
| Phosphorus    | ppm         | <b>179</b>  | <br> |  |
| Barium        | ppm         | <b>0</b>    | <br> |  |
| Boron         | ppm         | ■80         | <br> |  |

## Diagnosis

No corrective action is recommended at this time. Resample at the next service interval to monitor. The copper level is abnormal. Clutch disc wear or oil cooler leaching indicated. There is no indication of any contamination in the fluid. The condition of the fluid is acceptable for the time in service.