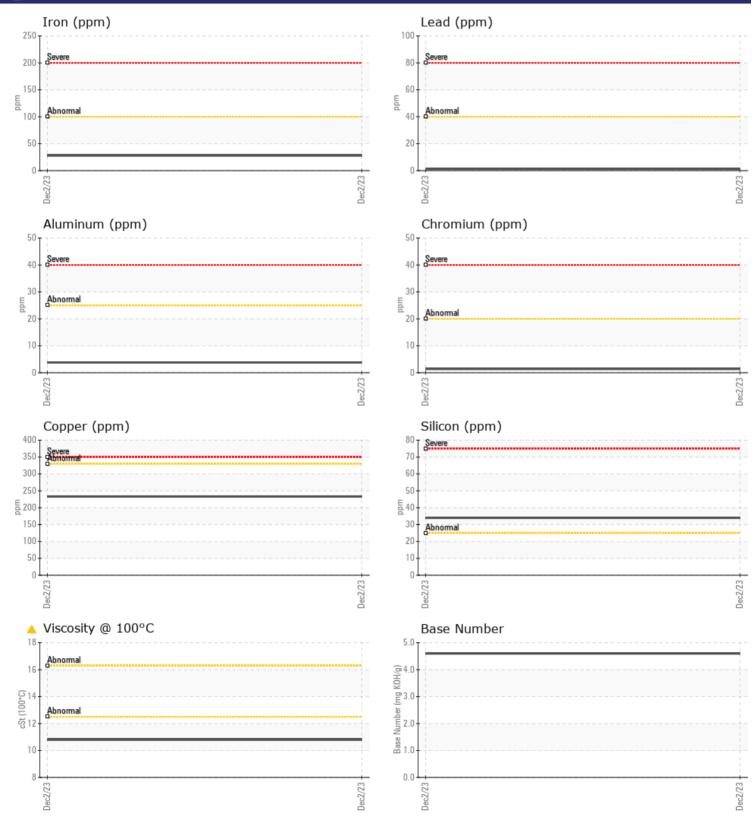

TOTATO

| SAMPLE I         | NFORMATION |             |      |  |
|------------------|------------|-------------|------|--|
| Sample Number    | -          | VCP437792   | <br> |  |
| Sample Date      |            | 02 Dec 2023 | <br> |  |
| Machine Hours    |            | 721         | <br> |  |
| Oil Hours        |            | 0           | <br> |  |
| Oil Changed      |            | N/A         | <br> |  |
| Sample Status    |            | ABNORMAL    | <br> |  |
|                  |            |             |      |  |
| OIL CONDI        | TION       |             |      |  |
| Visc @ 100°C     | cSt        | <b>10.8</b> | <br> |  |
| Base Number (BN) | mg KOH/g   | <b>4.6</b>  | <br> |  |
| Oxidation (PA)   | %          | 60          | <br> |  |
|                  |            |             |      |  |
| CONTAMI          | NATION     |             |      |  |
| Water            | %          | NEG         | <br> |  |
| Soot %           | %          | 0.4         | <br> |  |
| Nitration (PA)   | %          | 82          | <br> |  |
| Sulfation (PA)   | %          | 58          | <br> |  |
| Glycol           | %          | NEG         | <br> |  |
| Fuel             | %          | 0.2         | <br> |  |
| Silicon          | ppm        | 34          | <br> |  |
| Sodium           | ppm        | <b>□</b> 4  | <br> |  |
| Potassium        | ppm        | 3           | <br> |  |
|                  |            |             |      |  |
| WEAR ME          | TALS       |             |      |  |
| Iron             | ppm        | 28          | <br> |  |
| Copper           | ppm        | 233         | <br> |  |
| Lead             | ppm        | ∎1          | <br> |  |
| Tin              | ppm        | 5           | <br> |  |
| Aluminum         | ppm        | 4           | <br> |  |
| Chromium         | ppm        | ∎1          | <br> |  |
| Molybdenum       | ppm        | 87          | <br> |  |
| Nickel           | ppm        | 7           | <br> |  |

|            | כואו זוי |             |  |  |  |  |  |  |
|------------|----------|-------------|--|--|--|--|--|--|
| Iron       | ppm      | 28          |  |  |  |  |  |  |
| Copper     | ppm      | 233         |  |  |  |  |  |  |
| Lead       | ppm      | <b>1</b>    |  |  |  |  |  |  |
| Tin        | ppm      | 5           |  |  |  |  |  |  |
| Aluminum   | ppm      | 4           |  |  |  |  |  |  |
| Chromium   | ppm      | <b>1</b>    |  |  |  |  |  |  |
| Molybdenum | ppm      | 87          |  |  |  |  |  |  |
| Nickel     | ppm      | 7           |  |  |  |  |  |  |
| Titanium   | ppm      | 0           |  |  |  |  |  |  |
| Silver     | ppm      | 0           |  |  |  |  |  |  |
| Manganese  | ppm      | 3           |  |  |  |  |  |  |
| Vanadium   | ppm      | 0           |  |  |  |  |  |  |
|            |          |             |  |  |  |  |  |  |
| ADDITIVES  |          |             |  |  |  |  |  |  |
| Calcium    | ppm      | 2165        |  |  |  |  |  |  |
| Magnesium  | ppm      | <b>1</b> 3  |  |  |  |  |  |  |
| Zinc       | ppm      | <b>1259</b> |  |  |  |  |  |  |
|            |          |             |  |  |  |  |  |  |

## **CONSTRUCTION EQUIPMENT**

GRAPHS

VOLVO

Report Id: MITNAP [WUSCAR] 06033984 (Generated: 12/19/2023 14:28:21) Rev: 1

Contact/Location: SERVICE MANAGER - MITNAP