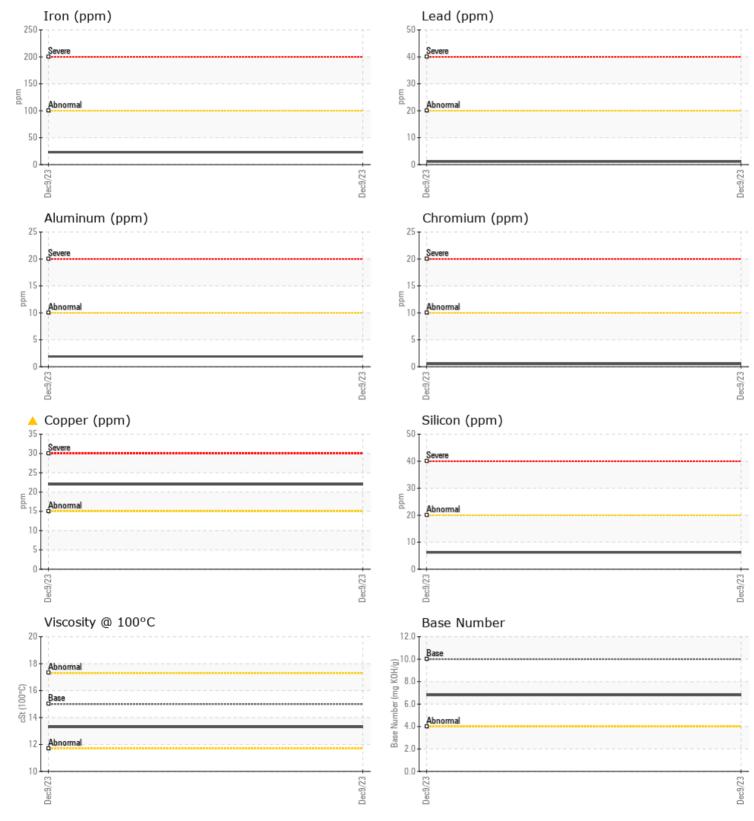

## CONSTRUCTION EQUIPMENT VOLVO L 180H 5305 - DIESEL ENGINE

TRA

## Sample No: VCP408596

Oil Type: VOLVO ULTRA DIESEL ENGINE OIL 15W40 VDS-3