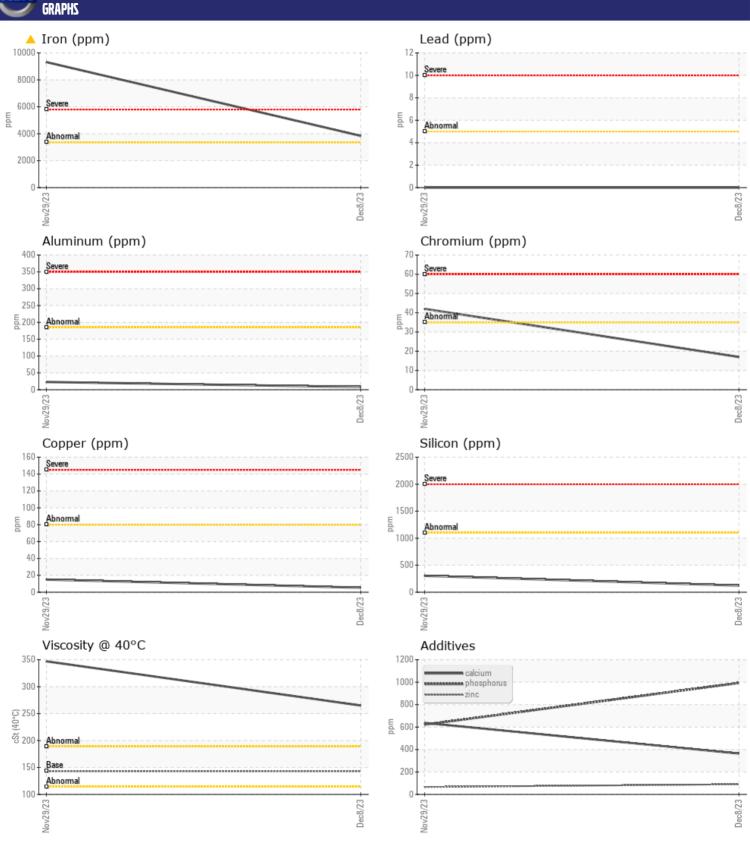

## CONSTRUCTION EQUIPMENT VOLVO EC480 314580 - REAR RIGHT FINAL DRIVE

Sample No: VCP422303

**Oil Type:** GEAR OIL SAE 80W90

Job No:

| VOLVO         | E INCORMATION |               |                |      |
|---------------|---------------|---------------|----------------|------|
| _             | E INFORMATION | ·             |                | <br> |
| Sample Number |               | VCP422303     | VCP411088      | <br> |
| Sample Date   |               | 08 Dec 2023   | 29 Nov 2023    | <br> |
| Machine Hours |               | 4530          | 4524           | <br> |
| Oil Hours     |               | 0             | 2000           | <br> |
| Oil Changed   |               | Changed       | Changed        | <br> |
| Sample Status |               | ABNORMAL      | SEVERE         | <br> |
|               |               |               |                |      |
| VOLVO NII CUN | IDITION       |               |                |      |
|               |               |               | -247           |      |
| Visc @ 40°C   | cSt           | <b>265</b>    | ■347           | <br> |
| VOLVO         |               |               |                |      |
| CONTA         | MINATION      |               |                |      |
| Water         | %             | 0.164         | <b>△</b> 0.810 | <br> |
| Silicon       | ppm           | 122           | 304            | <br> |
| Sodium        | ppm           | <b>□</b> 0    | <b>1</b> 0     | <br> |
| Potassium     | ppm           | <b>3</b>      | 4              | <br> |
|               | 1.1.          |               |                |      |
| VOLVO         | METALC        |               |                |      |
| WEAK          | METALS        |               |                |      |
| Iron          | ppm           | <b>△</b> 3843 | 9320           | <br> |
| Copper        | ppm           | <b>5</b>      | <b>1</b> 5     | <br> |
| Lead          | ppm           | <b>0</b>      | <b>0</b>       | <br> |
| Tin           | ppm           | <b>■</b> 0    | <b>0</b>       | <br> |
| Aluminum      | ppm           | ■8            | ■23            | <br> |
| Chromium      | ppm           | <b>17</b>     | <b>▲</b> 42    | <br> |
| Molybdenum    | ppm           | <b>7</b>      | <b>7</b>       | <br> |
| Nickel        | ppm           | <b>1</b>      | <b>3</b>       | <br> |
| Titanium      | ppm           | <b>■&lt;1</b> | <b>2</b>       | <br> |
| Silver        | ppm           | 0             | 0              | <br> |
| Manganese     | ppm           | <b>21</b>     | 53             | <br> |
| Vanadium      | ppm           | 0             | <1             | <br> |
|               |               |               |                | <br> |
| ADDITI        | VES           |               |                |      |
| Calcium       | ppm           | ■ 364         | <b>637</b>     | <br> |
| Magnesium     | ppm           | <b>46</b>     | <b>2</b> 6     | <br> |
| Zinc          | ppm           | <b>■</b> 90   | <b>□</b> 66    | <br> |
| Phosphorus    | ppm           | <b>■</b> 993  | <b>621</b>     | <br> |
| Barium        | ppm           | <b>■</b> 0    | <1             | <br> |
| Boron         | ppm           | <b>162</b>    | 90             | <br> |
|               |               |               |                |      |

## Diagnosis

The oil change at the time of sampling has been noted. No corrective action is recommended at this time. Resample at the next service interval to monitor. Gear wear is indicated. The water content is negligible. No other contaminants were detected in the oil. The condition of the oil is acceptable for the time in service.