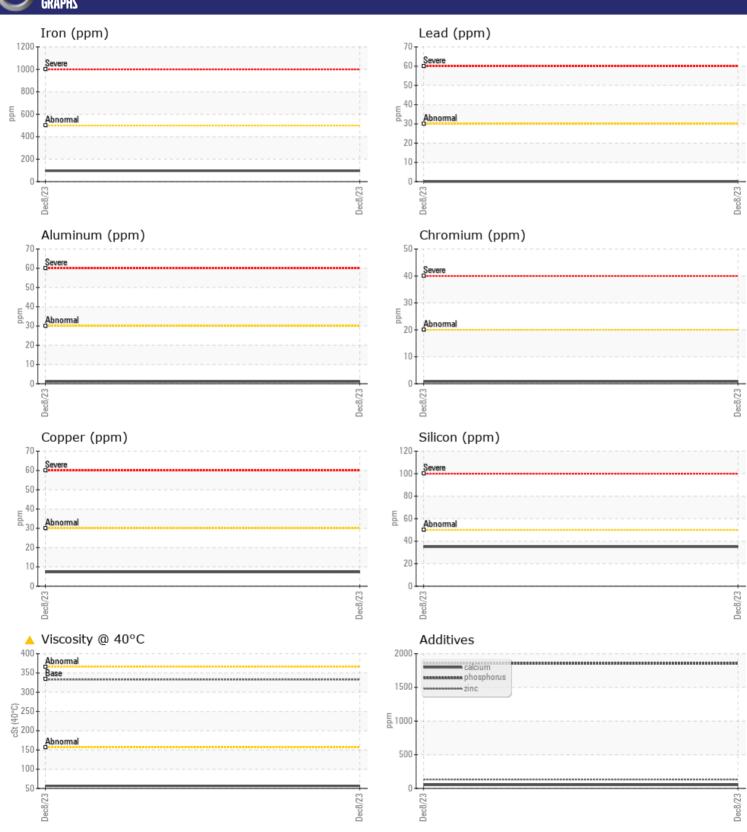

# CONSTRUCTION EQUIPMENT VOLVO A40G 353385 - DROP BOX

Sample No: VCP436586

Oil Type: VOLVO PREMIUM GEAR OIL 85W-140 GL-5

Job No:

| SAMPLE        | E INFORMATIO | N             |      |  |
|---------------|--------------|---------------|------|--|
| Sample Number |              | VCP436586     | <br> |  |
| Sample Date   |              | 08 Dec 2023   | <br> |  |
| Machine Hours |              | 1012          | <br> |  |
| Oil Hours     |              | 0             | <br> |  |
| Oil Changed   |              | Changed       | <br> |  |
| Sample Status |              | ATTENTION     | <br> |  |
|               |              |               |      |  |
| VOLVO         | DITION       |               |      |  |
| OIL CON       | MITION       |               |      |  |
| Visc @ 40°C   | cSt          | <b>△</b> 56.5 | <br> |  |
|               |              |               |      |  |
| CONTAN        | MINATION     |               |      |  |
| Water         | %            | NEG           | <br> |  |
| Silicon       |              |               | <br> |  |
| Sodium        | ppm          | 35            | <br> |  |
|               | ppm          | <b>4</b>      | <br> |  |
| Potassium     | ppm          | ■3            | <br> |  |
| VOLVO         |              |               |      |  |
| WEAR N        | METALS       |               |      |  |
| Iron          | ppm          | <b>□</b> 96   | <br> |  |
| Copper        | ppm          | 7             | <br> |  |
| Lead          | ppm          | <b>0</b>      | <br> |  |
| Tin           | ppm          | O             | <br> |  |
| Aluminum      | ppm          | <u> </u>      | <br> |  |
| Chromium      | ppm          | <b>-&lt;1</b> | <br> |  |
| Molybdenum    | ppm          | ■8            | <br> |  |
| Nickel        | ppm          | <b>0</b>      | <br> |  |
| Titanium      | ppm          | 0             | <br> |  |
| Silver        | ppm          | 0             | <br> |  |
| Manganese     | ppm          | <b>2</b>      | <br> |  |
| Vanadium      | ppm          | 0             | <br> |  |
|               |              |               |      |  |
| ADDITIV       | VEC          |               |      |  |
| _             |              |               |      |  |
| Calcium       | ppm          | <b>52</b>     | <br> |  |
| Magnesium     | ppm          | <b>2</b>      | <br> |  |
| Zinc          | ppm          | <b>133</b>    | <br> |  |
| Phosphorus    | ppm          | 1854          | <br> |  |
| Barium        | ppm          | <b>0</b>      | <br> |  |
| Boron         | ppm          | <b>9</b> 1    | <br> |  |

### Diagnosis

The oil change at the time of sampling has been noted. Resample at the next service interval to monitor.All component wear rates are normal. There is no indication of any contamination in the oil. The oil viscosity is lower than normal. Confirm oil type.