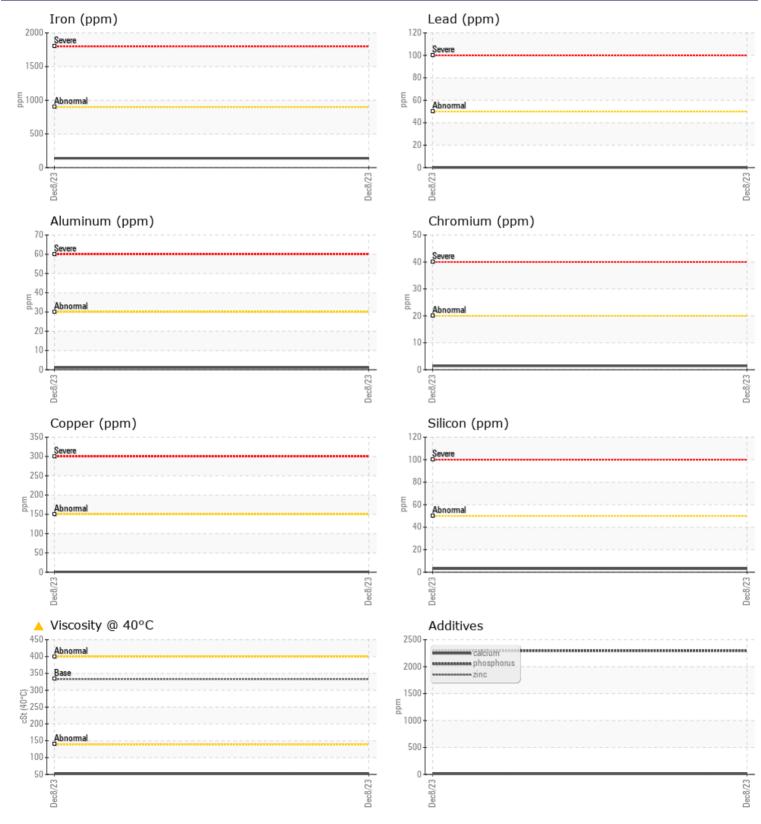

## Job No:

|               | E INFORMATION |              |         |              |                                                                           |
|---------------|---------------|--------------|---------|--------------|---------------------------------------------------------------------------|
| Sample Number | -             | VCP436719    |         | <br>         |                                                                           |
| Sample Date   |               | 08 Dec 2023  |         | <br>         | ALTA EQUIPMENT COMPANY                                                    |
| Machine Hours |               | 1012         |         | <br>         | 5151 DR MARTIN LUTHER KING BLVD                                           |
| Oil Hours     |               | 0            |         | <br>         | FORT MYERS, FL                                                            |
| Oil Changed   |               | Changed      |         | <br>         | US 33905                                                                  |
| Sample Status |               | ATTENTION    |         | <br>         | Contact: TODD LARK                                                        |
|               |               |              |         |              | tlark@altaequipfl.com                                                     |
| OIL CON       | IDITION       |              |         |              | T:<br>F: (239)481-3302                                                    |
| Visc @ 40°C   | cSt           | <b>52.7</b>  |         | <br>         |                                                                           |
|               |               |              |         |              |                                                                           |
| CONTAN        | MINATION      |              |         |              | Diagnosis                                                                 |
|               |               |              | <u></u> | <br><u>.</u> | The oil change at the time of                                             |
| Water         | %             | NEG          |         | <br>         | sampling has been noted. Resample                                         |
| Silicon       | ppm           | 3            |         | <br>         | at the next service interval to                                           |
| Sodium        | ppm           | 0            |         | <br>         | monitor.All component wear rates<br>are normal. There is no indication of |
| Potassium     | ppm           | 5            |         | <br>         | any contamination in the oil. The oil                                     |
| VOLVO         |               |              |         |              | viscosity is lower than normal.                                           |
| WEAR N        | METALS        |              |         |              | Confirm oil type.                                                         |
| Iron          | ppm           | <b>138</b>   |         | <br>         |                                                                           |
| Copper        | ppm           | <b>  </b> <1 |         | <br>         |                                                                           |
| Lead          | ppm           | 0            |         | <br>         |                                                                           |
| Tin           | ppm           | 0            |         | <br>         |                                                                           |
| Aluminum      | ppm           | <b>1</b>     |         | <br>         |                                                                           |
| Chromium      | ppm           | <b>1</b>     |         | <br>         |                                                                           |
| Molybdenum    | ppm           | <b>4</b>     |         | <br>         |                                                                           |
| Nickel        | ppm           | <b>  </b> <1 |         | <br>         |                                                                           |
| Titanium      | ppm           | 0            |         | <br>         |                                                                           |
| Silver        | ppm           | 0            |         | <br>         |                                                                           |
| Manganese     | ppm           | 8            |         | <br>         |                                                                           |
| Vanadium      | ppm           | 0            |         | <br>         |                                                                           |
|               | VES           |              |         | <br>         |                                                                           |
| Calcium       | ppm           | 15           |         | <br>         |                                                                           |
| Magnesium     | ppm           | <b></b> <1   |         | <br>         |                                                                           |
| Zinc          | ppm           | 0            |         | <br>         |                                                                           |
| Phosphorus    | ppm           | 2294         |         | <br>         |                                                                           |
| Barium        | ppm           | 0            |         | <br>         |                                                                           |
| Boron         | ppm           | 267          |         | <br>         |                                                                           |
|               |               |              |         |              |                                                                           |

## **CONSTRUCTION EQUIPMENT**

GRAPHS

VOLVO

Report Id: VOLVO0090 [WUSCAR] 06034220 (Generated: 12/18/2023 15:57:04) Rev: 1

Contact/Location: TODD LARK - VOLVO0090