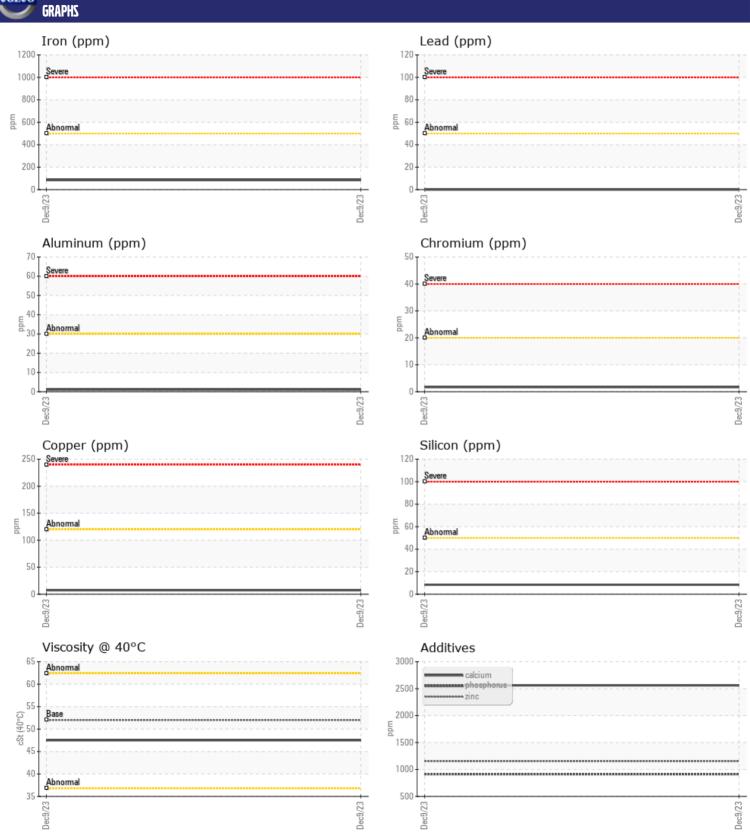

## CONSTRUCTION EQUIPMENT VOLVO L 180H 5305 - FRONT AXLE

Sample No: VCP422344

Oil Type: VOLVO WET BRAKE TRANSAXLE OIL

Job No:

| VOLVO         | INFORMATIO | N           |      |  |
|---------------|------------|-------------|------|--|
|               | INFURMATIU |             |      |  |
| Sample Number |            | VCP422344   | <br> |  |
| Sample Date   |            | 09 Dec 2023 | <br> |  |
| Machine Hours |            | 9068        | <br> |  |
| Oil Hours     |            | 0           | <br> |  |
| Oil Changed   |            | Changed     | <br> |  |
| Sample Status |            | NORMAL      | <br> |  |
|               |            |             |      |  |
| OIL CON       | DITION     |             |      |  |
| Visc @ 40°C   | cSt        | <b>47.5</b> | <br> |  |
| TOLVO         | MINATION   |             |      |  |
| _             |            | . NEO       |      |  |
| Water         | %          | NEG         | <br> |  |
| Silicon       | ppm        | <b>8</b>    | <br> |  |
| Sodium        | ppm        | ■0          | <br> |  |
| Potassium     | ppm        | <b>■</b> 2  | <br> |  |
| VOLVO         |            |             |      |  |
| WEAR N        | METALS     |             |      |  |
| Iron          | ppm        | ■85         | <br> |  |
| Copper        | ppm        | <b>7</b>    | <br> |  |
| Lead          | ppm        | <b>0</b>    | <br> |  |
| Tin           | ppm        | <b>□</b> 0  | <br> |  |
| Aluminum      | ppm        | <b>1</b>    | <br> |  |
| Chromium      | ppm        | <b>2</b>    | <br> |  |
| Molybdenum    | ppm        | <b>3</b>    | <br> |  |
| Nickel        | ppm        | <b>■</b> 0  | <br> |  |
| Titanium      | ppm        | 0           | <br> |  |
| Silver        | ppm        | 0           | <br> |  |
| Manganese     | ppm        | <b>2</b>    | <br> |  |
| Vanadium      | ppm        | 0           | <br> |  |
|               |            |             |      |  |
| ADDITIV       | /ES        |             |      |  |
| Calcium       | ppm        | 2560        | <br> |  |
| Magnesium     | ррт        | <b>■</b> 19 | <br> |  |
| Zinc          | ppm        | ■ 1152      | <br> |  |
| Phosphorus    |            | <b>913</b>  | <br> |  |
| Barium        | ppm        | <b>0</b>    | <br> |  |
|               | ppm        |             | <br> |  |
| Boron         | ppm        | ■87         | <br> |  |

## Diagnosis

Resample at the next service interval to monitor. All component wear rates are normal. There is no indication of any contamination in the oil. The condition of the oil is acceptable for the time in service.