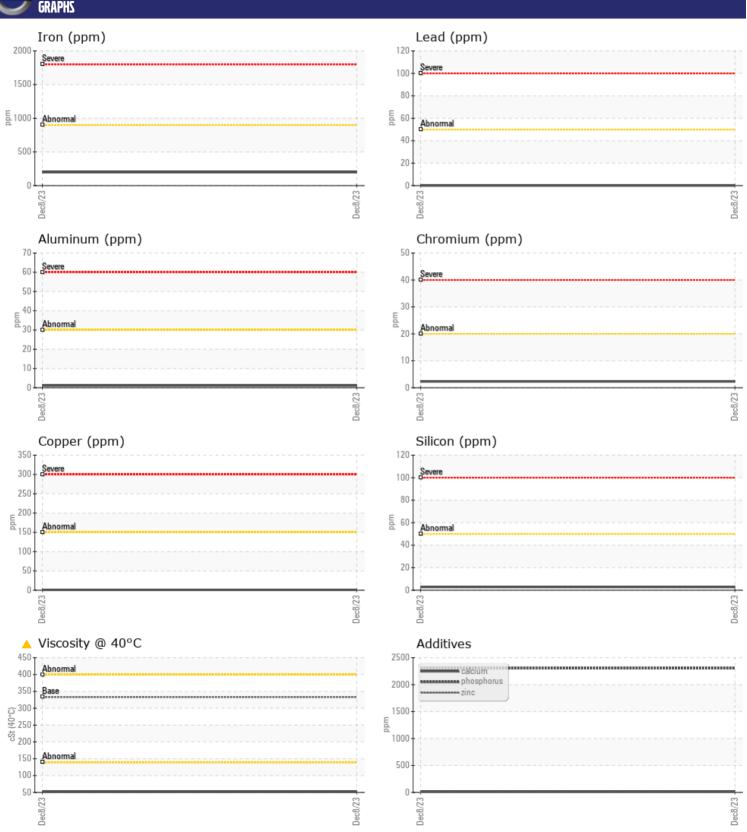

# CONSTRUCTION EQUIPMENT VOLVO A40G 353385 - BOGIE/CENTER AXLE

Sample No: VCP436593

Oil Type: VOLVO PREMIUM GEAR OIL 85W-140 GL-5

Job No:

| SAMPLE        | INFORMATION |               |      |  |
|---------------|-------------|---------------|------|--|
| Sample Number |             | VCP436593     | <br> |  |
| Sample Date   |             | 08 Dec 2023   | <br> |  |
| Machine Hours |             | 1012          | <br> |  |
| Oil Hours     |             | 0             | <br> |  |
| Oil Changed   |             | Changed       | <br> |  |
|               |             | ATTENTION     |      |  |
| Sample Status |             | ATTENTION     | <br> |  |
| VOLVO         |             |               |      |  |
| OIL CONI      | DITION      |               |      |  |
| Visc @ 40°C   | cSt         | <u>▲</u> 52.1 | <br> |  |
|               |             |               |      |  |
| VOLVO         | UNISTION    |               |      |  |
| LUNIAM        | INATION     |               |      |  |
| Water         | %           | NEG           | <br> |  |
| Silicon       | ppm         | <b>■</b> 3    | <br> |  |
| Sodium        | ppm         | <b>0</b>      | <br> |  |
| Potassium     | ppm         | <b>5</b>      | <br> |  |
|               |             |               |      |  |
| WEAR M        | ETAL C      |               |      |  |
| _             |             |               |      |  |
| Iron          | ppm         | ■ 198         | <br> |  |
| Copper        | ppm         | <b>■&lt;1</b> | <br> |  |
| Lead          | ppm         | <b>0</b>      | <br> |  |
| Tin           | ppm         | <b>0</b>      | <br> |  |
| Aluminum      | ppm         | <b>1</b>      | <br> |  |
| Chromium      | ppm         | <b>2</b>      | <br> |  |
| Molybdenum    | ppm         | <b>5</b>      | <br> |  |
| Nickel        | ppm         | <b>■&lt;1</b> | <br> |  |
| Titanium      | ppm         | 0             | <br> |  |
| Silver        | ppm         | 0             | <br> |  |
| Manganese     | ppm         | <b>10</b>     | <br> |  |
| Vanadium      | ppm         | 0             | <br> |  |
|               |             |               |      |  |
| ADDITIV       | FS          |               |      |  |
| _             |             | <b>—12</b>    |      |  |
| Calcium       | ppm         | <b>13</b>     |      |  |
| Magnesium     | ppm         | <b>■&lt;1</b> | <br> |  |
| Zinc          | ppm         | <b>■</b> 0    | <br> |  |
| Phosphorus    | ppm         | <b>2305</b>   | <br> |  |
| Barium        | ppm         | <b>0</b>      | <br> |  |
| Boron         | ppm         | <b>266</b>    | <br> |  |

### Diagnosis

Oil and filter change at the time of sampling has been noted. Resample at the next service interval to monitor.All component wear rates are normal. There is no indication of any contamination in the oil. The oil viscosity is lower than normal. Confirm oil type.