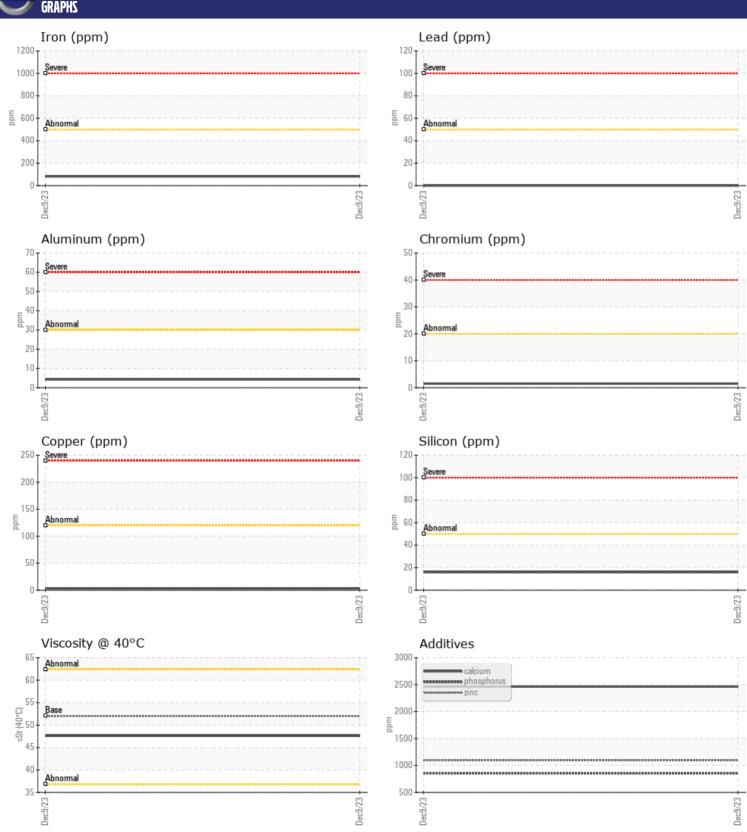

# CONSTRUCTION EQUIPMENT VOLVO L 180H 5305 - REAR AXLE

Sample No: VCP408595

Oil Type: VOLVO WET BRAKE TRANSAXLE OIL

Job No:

| SAMPLE        | INFORMATION |               |      |  |
|---------------|-------------|---------------|------|--|
| Sample Number |             | VCP408595     | <br> |  |
| Sample Date   |             | 09 Dec 2023   | <br> |  |
| Machine Hours |             | 9068          | <br> |  |
| Oil Hours     |             | 0             | <br> |  |
| Oil Changed   |             | Changed       | <br> |  |
|               |             | ABNORMAL      | <br> |  |
| Sample Status |             | ADNORWAL      | <br> |  |
| VOLVO         |             |               |      |  |
| OIL CONI      | DITION      |               |      |  |
| Visc @ 40°C   | cSt         | <b>47.6</b>   | <br> |  |
|               |             | _             |      |  |
| VOLVO         | IIN A TION  |               |      |  |
| CONTAM        | IINATION    |               |      |  |
| Water         | %           | NEG           | <br> |  |
| Silicon       | ppm         | <b>16</b>     | <br> |  |
| Sodium        | ppm         | <b>0</b>      | <br> |  |
| Potassium     | ppm         | <b>2</b>      | <br> |  |
|               |             |               |      |  |
| WEAR M        | ETAL C      |               |      |  |
| _             | E I ML2     |               |      |  |
| Iron          | ppm         | ■82           | <br> |  |
| Copper        | ppm         | ■3            | <br> |  |
| Lead          | ppm         | ■0            | <br> |  |
| Tin           | ppm         | ■0            | <br> |  |
| Aluminum      | ppm         | ■4            | <br> |  |
| Chromium      | ppm         | <b>■</b> 2    | <br> |  |
| Molybdenum    | ppm         | <b>■</b> 3    | <br> |  |
| Nickel        | ppm         | ■0            | <br> |  |
| Titanium      | ppm         | <1            | <br> |  |
| Silver        | ppm         | 0             | <br> |  |
| Manganese     | ppm         | <b>1</b>      | <br> |  |
| Vanadium      | ppm         | 0             | <br> |  |
|               |             |               |      |  |
| ADDITIV       | FS          |               |      |  |
| _             |             | =2464         |      |  |
| Calcium       | ppm         | <b>2464</b>   | <br> |  |
| Magnesium     | ppm         | <b>■24</b>    | <br> |  |
| Zinc          | ppm         | <b>■</b> 1095 | <br> |  |
| Phosphorus    | ppm         | ■855          | <br> |  |
| Barium        | ppm         | 0             | <br> |  |
| Boron         | ppm         | ■81           | <br> |  |

### Diagnosis

The oil change at the time of sampling has been noted. Resample at the next service interval to monitor.All component wear rates are normal. High concentration of visible dirt/debris present in the oil. The condition of the oil is acceptable for the time in service.