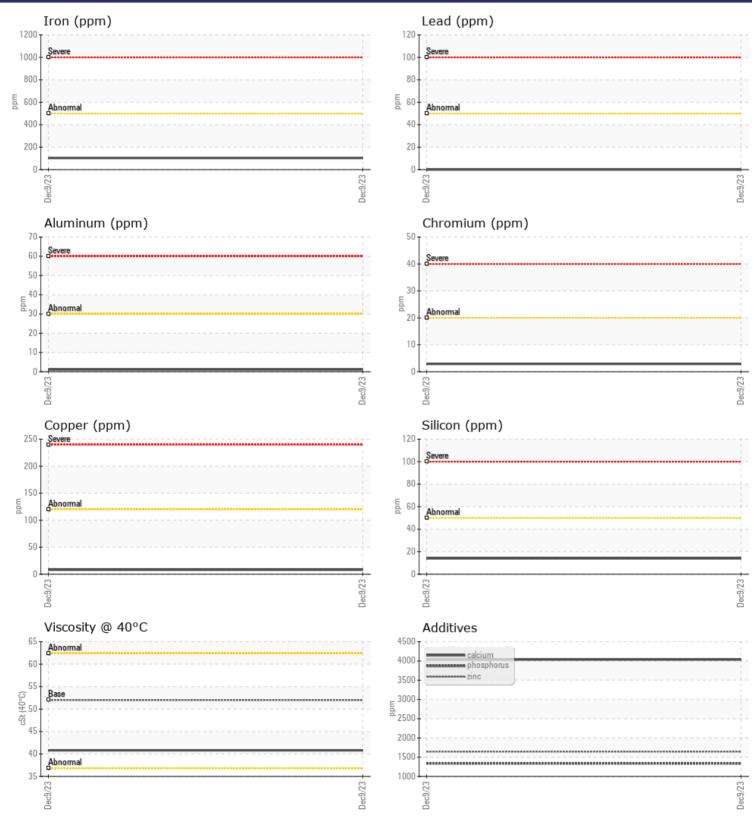

### VOLVO WET BRAKE TRANSAXLE OIL

Job No:

|                   | E INFORMATION | N           |      |  |
|-------------------|---------------|-------------|------|--|
| Sample Number     | _             | VCP434298   | <br> |  |
| Sample Date       |               | 09 Dec 2023 | <br> |  |
| Machine Hours     |               | 1357        | <br> |  |
| Oil Hours         |               | 0           | <br> |  |
| Oil Changed       |               | Changed     | <br> |  |
| Sample Status     |               | NORMAL      | <br> |  |
|                   |               |             |      |  |
| VOLVO             |               |             |      |  |
| V OIL CON         |               |             |      |  |
| Visc @ 40°C       | cSt           | <b>40.8</b> | <br> |  |
|                   |               |             |      |  |
|                   | MINATION      |             |      |  |
| Water             | %             | NEG         | <br> |  |
|                   |               |             |      |  |
| Silicon<br>Sodium | ppm           | ■14         | <br> |  |
|                   | ppm           | 5           | <br> |  |
| Potassium         | ppm           | <b>4</b>    | <br> |  |
| VOLVO             |               |             |      |  |
| VEAR N            | METALS        |             |      |  |
| Iron              | ppm           | <b>103</b>  | <br> |  |
| Copper            | ppm           | 8           | <br> |  |
| Lead              | ppm           | 0           | <br> |  |
| Tin               | ppm           | 0           | <br> |  |
| Aluminum          | ppm           | 1           | <br> |  |
| Chromium          | ppm           | 3           | <br> |  |
| Molybdenum        | ppm           | 3           | <br> |  |
| Nickel            | ppm           | _<br>_<1    | <br> |  |
| Titanium          | ppm           | 0           | <br> |  |
| Silver            | ppm           | 0           | <br> |  |
| Manganese         | ppm           | 5           | <br> |  |
| Vanadium          | ppm           | 0           | <br> |  |
|                   |               |             |      |  |
| VOLVO             |               |             |      |  |
| ADDITIN           | 15            |             |      |  |
| Calcium           | ppm           | 4035        | <br> |  |
| Magnesium         | ppm           | <b>10</b>   | <br> |  |
| Zinc              | ppm           | <b>1644</b> | <br> |  |
| Phosphorus        | ppm           | 1337        | <br> |  |
| Barium            | ppm           | 0           | <br> |  |
| Boron             | ppm           | 134         | <br> |  |
|                   |               |             |      |  |