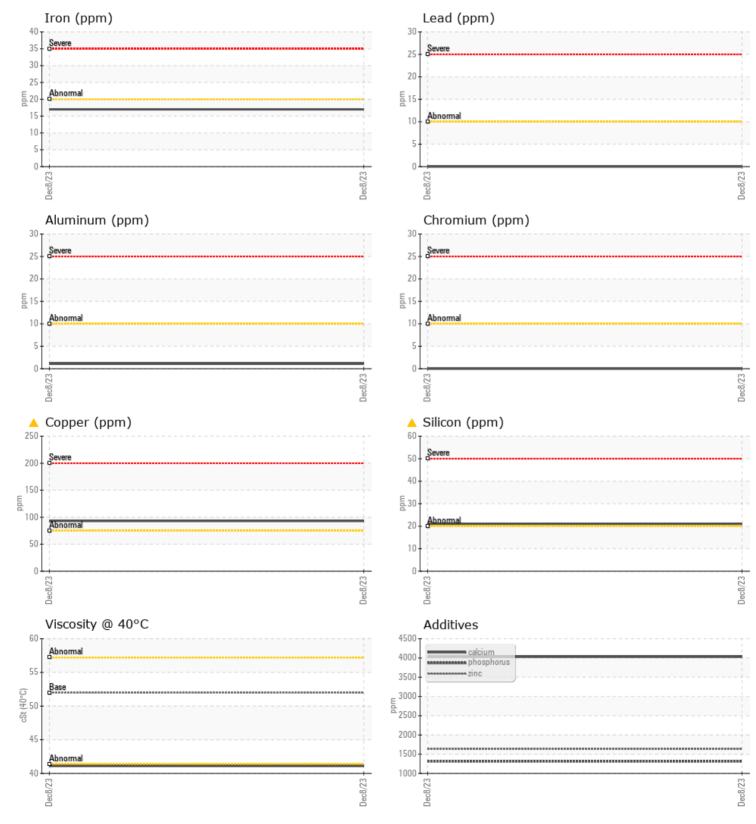

#### VOLVO WET BRAKE TRANSAXLE OIL

Job No:

Boron

|               |             |                   |      | 24                             |
|---------------|-------------|-------------------|------|--------------------------------|
|               | INFORMATION | N                 | <br> |                                |
| Sample Number |             | VCP436588         | <br> | <br>_                          |
| Sample Date   |             | 08 Dec 2023       | <br> | <br>ALTA EQU                   |
| Machine Hours |             | 1012              | <br> | <br>5151 DR N                  |
| Oil Hours     |             | 0                 | <br> | <br>FORT MYE                   |
| Oil Changed   |             | Not Changd        | <br> | <br>US 33905                   |
| Sample Status |             | ABNORMAL          | <br> | <br>Contact: T                 |
|               |             |                   |      | tlark@alta                     |
| OIL CON       |             |                   |      | T:                             |
|               |             |                   | <br> | <br>F: (239)481                |
| Visc @ 40°C   | cSt         | <b>41.1</b>       | <br> |                                |
| VOLVO         |             |                   | <br> | <br>Diagnos                    |
| CONTAN        | MINATION    |                   |      |                                |
| Water         | %           | NEG               | <br> | <br>No correct<br>at this time |
| Silicon       | ppm         | ▲ 21              | <br> | <br>time of sa                 |
| Sodium        | ppm         | <1                | <br> | <br>Resample                   |
| Potassium     | ppm         | 2                 | <br> | <br>to monito                  |
|               | ppiii       |                   |      | abnormal                       |
| VOLVO         |             |                   |      | rates are                      |
| VEAR M        | NETALS      |                   |      | silicon (Si                    |
| Iron          | ppm         | <b>17</b>         | <br> | <br>ingress of<br>condition    |
| Copper        | ppm         | <mark>▲</mark> 93 | <br> | <br>the time i                 |
| Lead          | ppm         | 0                 | <br> |                                |
| Tin           | ppm         | 0                 | <br> |                                |
| Aluminum      | ppm         | <b>1</b>          | <br> |                                |
| Chromium      | ppm         | 0                 | <br> |                                |
| Molybdenum    | ppm         | 0                 | <br> |                                |
| Nickel        | ppm         | <b>4</b>          | <br> |                                |
| Titanium      | ppm         | 0                 | <br> |                                |
| Silver        | ppm         | 0                 | <br> |                                |
| Manganese     | ppm         | 0                 | <br> |                                |
| Vanadium      | ppm         | 0                 | <br> |                                |
|               |             |                   | <br> | <br>                           |
|               | /ES         |                   |      |                                |
| Calcium       | ppm         | <b>4030</b>       | <br> |                                |
| Magnesium     | ppm         | 8                 | <br> |                                |
| Zinc          | ppm         | 1633              | <br> |                                |
| Phosphorus    | ppm         | 1313              | <br> |                                |
| Barium        | ppm         | 0                 | <br> |                                |
| _             |             |                   |      |                                |

#### ALTA EQUIPMENT COMPANY

5151 DR MARTIN LUTHER KING BLVD FORT MYERS, FL US 33905 Contact: TODD LARK tlark@altaequipfl.com T: F: (239)481-3302

No corrective action is recommended at this time. The filter change at the time of sampling has been noted. Resample at the next service interval to monitor. The copper level is abnormal. All other component wear rates are normal. Elemental level of silicon (Si) above normal indicating ingress of seal material. The condition of the oil is acceptable for the time in service.

# **CONSTRUCTION EQUIPMENT**

GRAPHS

VOLVO

Report Id: VOLVO0090 [WUSCAR] 06034226 (Generated: 12/18/2023 15:57:28) Rev: 1

Contact/Location: TODD LARK - VOLVO0090