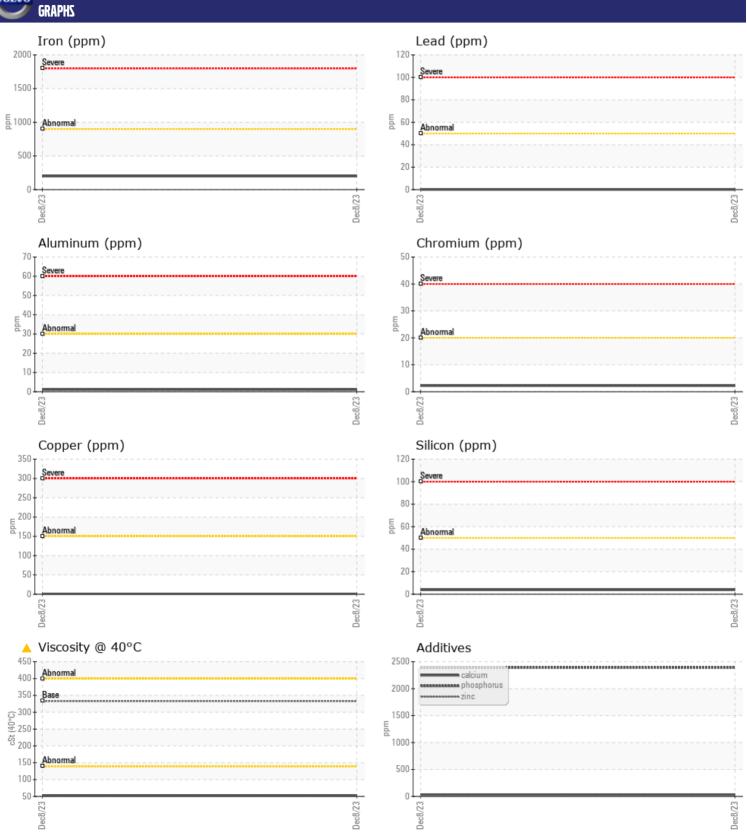

## CONSTRUCTION EQUIPMENT VOLVO A40G 353385 - REAR AXLE

Sample No: VCP436587

Oil Type: VOLVO PREMIUM GEAR OIL 85W-140 GL-5

Job No:

| SAMPLE        | INFORMATIO | N             |      |  |
|---------------|------------|---------------|------|--|
| Sample Number |            | VCP436587     | <br> |  |
| Sample Date   |            | 08 Dec 2023   | <br> |  |
| Machine Hours |            | 1012          | <br> |  |
| Oil Hours     |            | 0             | <br> |  |
| Oil Changed   |            | Changed       | <br> |  |
| Sample Status |            | ATTENTION     | <br> |  |
| Sumple Status |            | ATTENTION     |      |  |
| VOLVO         |            |               |      |  |
| OIL CONE      | JITION     |               |      |  |
| Visc @ 40°C   | cSt        | <b>▲</b> 52.4 | <br> |  |
|               |            |               |      |  |
| CONTAM        | IINATION   |               |      |  |
|               |            | NEC           |      |  |
| Water         | %          | NEG           | <br> |  |
| Silicon       | ppm        | <b>4</b>      | <br> |  |
| Sodium        | ppm        | 0             | <br> |  |
| Potassium     | ppm        | <b>6</b>      | <br> |  |
| VOLVO         |            |               |      |  |
| WEAR M        | ETALS      |               |      |  |
| Iron          | ppm        | <b>199</b>    | <br> |  |
| Copper        | ppm        | <b>■</b> <1   | <br> |  |
| Lead          | ppm        | <b>0</b>      | <br> |  |
| Tin           | ppm        | ■0            | <br> |  |
| Aluminum      | ppm        | <b>1</b>      | <br> |  |
| Chromium      | ppm        | <b>2</b>      | <br> |  |
| Molybdenum    | ppm        | <b>5</b>      | <br> |  |
| Nickel        | ppm        | <b>■&lt;1</b> | <br> |  |
| Titanium      | ppm        | 0             | <br> |  |
| Silver        | ppm        | 0             | <br> |  |
| Manganese     | ppm        | <b>11</b>     | <br> |  |
| Vanadium      | ppm        | 0             | <br> |  |
|               |            |               |      |  |
| VOLVO         | re         |               |      |  |
| ADDITIV       | F.7        |               |      |  |
| Calcium       | ppm        | ■35           | <br> |  |
| Magnesium     | ppm        | <b>■&lt;1</b> | <br> |  |
| Zinc          | ppm        | <b>■</b> 2    | <br> |  |
| Phosphorus    | ppm        | <b>2391</b>   | <br> |  |
| Barium        | ppm        | ■0            | <br> |  |
| Boron         | ppm        | ■275          | <br> |  |
|               |            |               |      |  |

## Diagnosis

Oil and filter change at the time of sampling has been noted. Resample at the next service interval to monitor.All component wear rates are normal. There is no indication of any contamination in the oil. The oil viscosity is lower than normal. Confirm oil type.