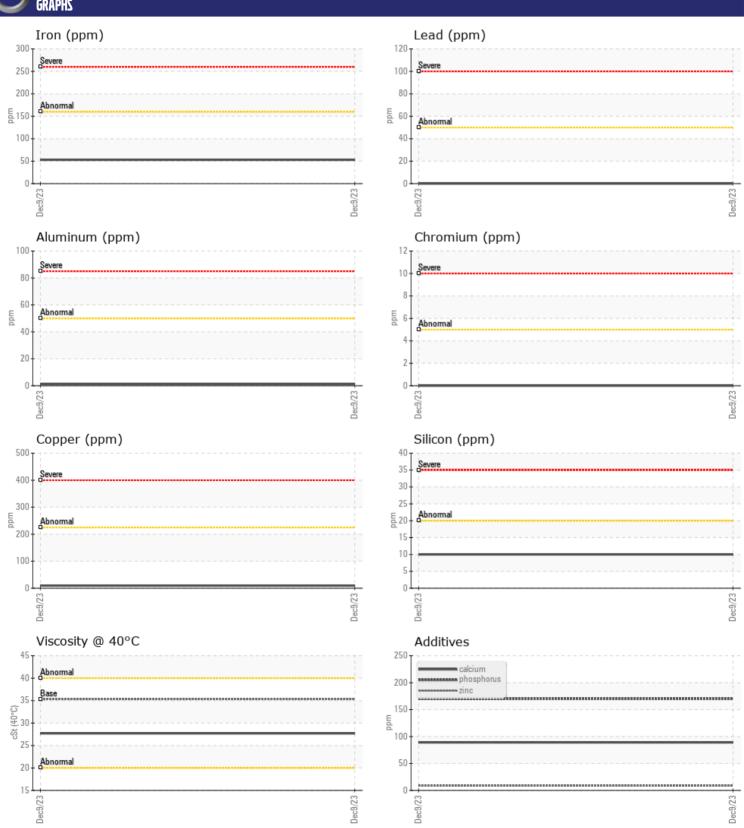

## **CONSTRUCTION EQUIPMENT** VOLVO L 180H 5663 - TRANSMISSION (AUTO)

**Sample No:** VCP422064

Oil Type: **VOLVO AUTOMATIC TRANSMISSION FLUID AT102** 

Job No:

| SAMPLE        | INFORMATION | N .         |  |  |  |
|---------------|-------------|-------------|--|--|--|
| Sample Number |             | VCP422064   |  |  |  |
| Sample Date   |             | 09 Dec 2023 |  |  |  |
| Machine Hours |             | 1357        |  |  |  |
| Oil Hours     |             | 0           |  |  |  |
| Oil Changed   |             | Not Changd  |  |  |  |
| Sample Status |             | NORMAL      |  |  |  |
| Sample Status |             | NORIVIAL    |  |  |  |
| VOLVO         |             |             |  |  |  |
| OIL CONDITION |             |             |  |  |  |
| Visc @ 40°C   | cSt         | <b>27.7</b> |  |  |  |
|               |             |             |  |  |  |
| CONTAN        | IINATION    |             |  |  |  |
|               |             |             |  |  |  |
| Water         | %           | NEG         |  |  |  |
| Silicon       | ppm         | <b>10</b>   |  |  |  |
| Sodium        | ppm         | ■0          |  |  |  |
| Potassium     | ppm         | ■2          |  |  |  |
| VOLVO         |             |             |  |  |  |
| WEAR M        | IETALS      |             |  |  |  |
| Iron          |             | <b>□</b> 53 |  |  |  |
| Copper        | ppm         | <b>10</b>   |  |  |  |
| Lead          |             | <b>■</b> 0  |  |  |  |
| Tin           | ppm         | <b>0</b>    |  |  |  |
| Aluminum      | ppm         | <b>■</b> 1  |  |  |  |
| Chromium      | ppm         | <b>0</b>    |  |  |  |
| Molybdenum    | ppm         | <b>0</b>    |  |  |  |
| Nickel        |             | <b>0</b>    |  |  |  |
| Titanium      | ppm         | 0           |  |  |  |
| Silver        | ppm         | 0           |  |  |  |
| Manganese     | ppm         | <b>■</b> 3  |  |  |  |
| Vanadium      |             | 0           |  |  |  |
| variaululli   | ppm         | U           |  |  |  |
| VOLVO         |             |             |  |  |  |
| ADDITIV       | ES          |             |  |  |  |
| Calcium       | ppm         | ■89         |  |  |  |
| Magnesium     | ppm         | <u> </u>    |  |  |  |
| Zinc          | ppm         | 8           |  |  |  |
| Phosphorus    | ppm         | <b>170</b>  |  |  |  |
| Barium        | ppm         | <b>0</b>    |  |  |  |
| Boron         | ppm         | <b>73</b>   |  |  |  |
|               |             |             |  |  |  |

### Diagnosis

Resample at the next service interval to monitor.All component wear rates are normal. There is no indication of any contamination in the fluid. The condition of the fluid is acceptable for the time in service.