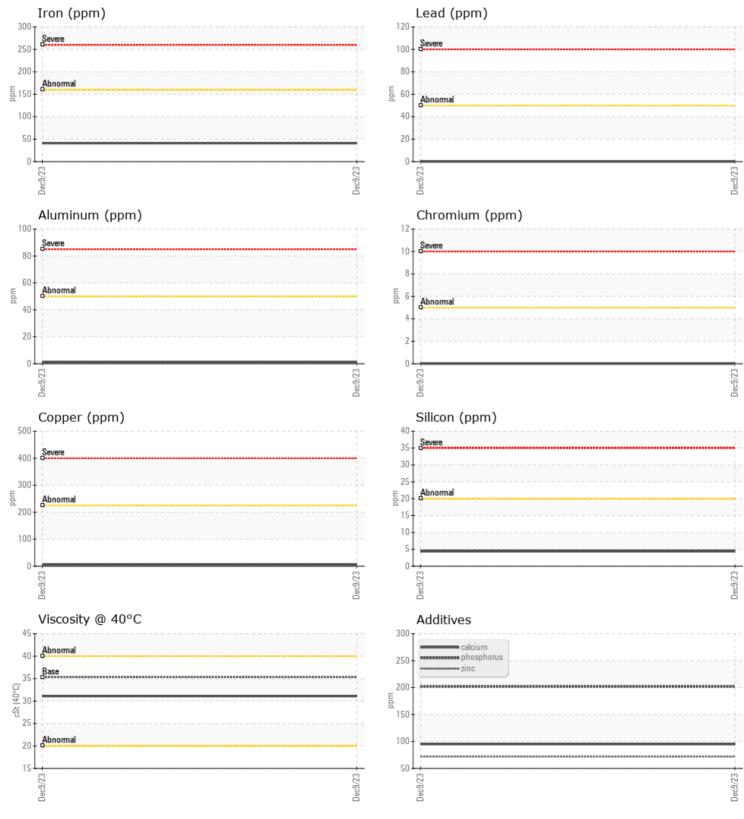

## Oil Type: Job No:

| SAMPL         | E INFORMATION |              |      |  |                                                                           |
|---------------|---------------|--------------|------|--|---------------------------------------------------------------------------|
| Sample Number |               | VCP408601    | <br> |  |                                                                           |
| Sample Date   |               | 09 Dec 2023  | <br> |  | ALTA EQUIPMENT COMPANY                                                    |
| Machine Hours |               | 9068         | <br> |  | 5151 DR MARTIN LUTHER KING BLVD                                           |
| Oil Hours     |               | 0            | <br> |  | FORT MYERS, FL                                                            |
| Oil Changed   |               | Not Changd   | <br> |  | US 33905                                                                  |
| Sample Status |               | NORMAL       | <br> |  | Contact: TODD LARK                                                        |
|               |               |              |      |  | tlark@altaequipfl.com                                                     |
| VOLVO         |               |              |      |  | T:                                                                        |
|               | DITION        |              |      |  | F: (239)481-3302                                                          |
| Visc @ 40°C   | cSt           | 31.1         | <br> |  |                                                                           |
| VOLVO         |               |              |      |  | Diagnosis                                                                 |
|               | MINATION      |              |      |  | -                                                                         |
| Water         | %             | NEG          | <br> |  | Resample at the next service interval                                     |
| Silicon       | ppm           | <b>4</b>     | <br> |  | to monitor.All component wear rates are normal. There is no indication of |
| Sodium        | ppm           | 0            | <br> |  | any contamination in the fluid. The                                       |
| Potassium     | ppm           | 1            | <br> |  | condition of the fluid is acceptable                                      |
| FOLASSIUIT    | ррш           | •            |      |  | for the time in service.                                                  |
| VOLVO         |               |              |      |  |                                                                           |
| WEAR          | METALS        |              |      |  |                                                                           |
| Iron          | ppm           | <b>41</b>    | <br> |  |                                                                           |
| Copper        | ppm           | 5            | <br> |  |                                                                           |
| Lead          | ppm           | 0            | <br> |  |                                                                           |
| Tin           | ppm           | 0            | <br> |  |                                                                           |
| Aluminum      | ppm           | <b>1</b>     | <br> |  |                                                                           |
| Chromium      | ppm           | 0            | <br> |  |                                                                           |
| Molybdenum    | ppm           | 0            | <br> |  |                                                                           |
| Nickel        | ppm           | 0            | <br> |  |                                                                           |
| Titanium      | ppm           | 0            | <br> |  |                                                                           |
| Silver        | ppm           | 0            | <br> |  |                                                                           |
| Manganese     | ppm           | <b>  </b> <1 | <br> |  |                                                                           |
| Vanadium      | ppm           | 0            | <br> |  |                                                                           |
|               |               |              |      |  |                                                                           |
| ADDITI        | VES           |              |      |  |                                                                           |
| Calcium       | ppm           | 95           | <br> |  |                                                                           |
| Magnesium     | ppm           | 2            | <br> |  |                                                                           |
| Zinc          | ppm           | 72           | <br> |  |                                                                           |
| Phosphorus    | ppm           | 202          | <br> |  |                                                                           |
| Barium        | ppm           | 0            | <br> |  |                                                                           |
| Boron         | ppm           | <b>72</b>    | <br> |  |                                                                           |
|               |               |              |      |  |                                                                           |

## **CONSTRUCTION EQUIPMENT**

GRAPHS

VOLVO

Contact/Location: TODD LARK - VOLVO0090