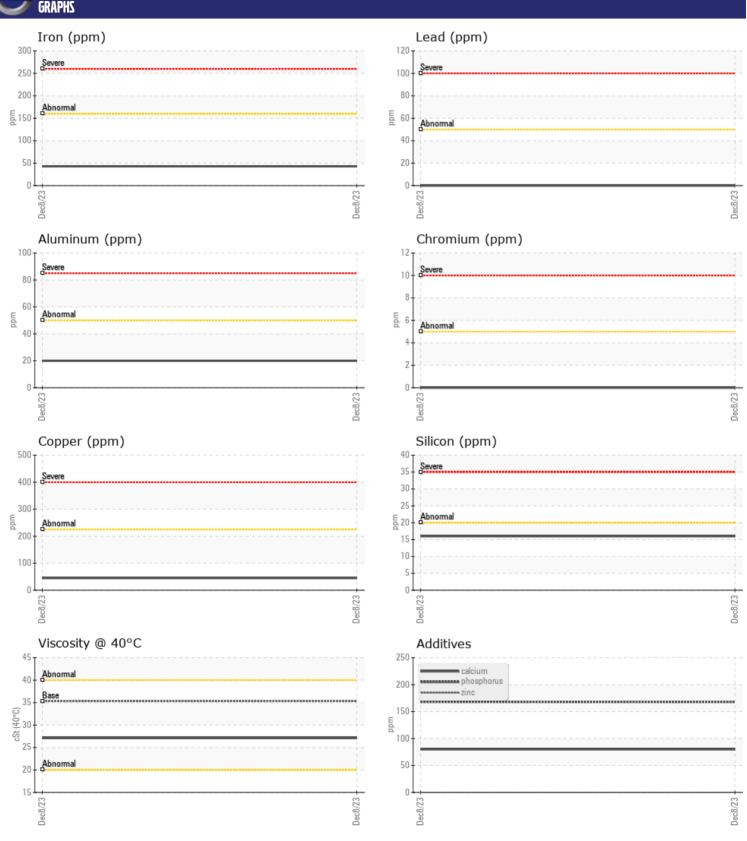

## CONSTRUCTION EQUIPMENT VOLVO A40G 353385 - TRANSMISSION (AUTO)

Sample No: VCP436725

Oil Type: VOLVO AUTOMATIC TRANSMISSION FLUID AT102

Job No:

| SAMPLE INFORMATION |             |               |  |  |  |
|--------------------|-------------|---------------|--|--|--|
| SAMPLE             | INFUKMA HUN |               |  |  |  |
| Sample Number      | -           | VCP436725     |  |  |  |
| Sample Date        |             | 08 Dec 2023   |  |  |  |
| Machine Hours      |             | 1012          |  |  |  |
| Oil Hours          |             | 0             |  |  |  |
| Oil Changed        |             | Not Changd    |  |  |  |
| Sample Status      |             | NORMAL        |  |  |  |
|                    |             |               |  |  |  |
| OIL CONDITION      |             |               |  |  |  |
| Visc @ 40°C        | cSt         | <b>27.1</b>   |  |  |  |
| CONTAMINATION      |             |               |  |  |  |
| Water              | %           | NEG           |  |  |  |
| Silicon            | ppm         | <b>■16</b>    |  |  |  |
| Sodium             | ppm         | <b>■</b> 0    |  |  |  |
| Potassium          | ppm         | <b>4</b>      |  |  |  |
|                    | ррпп        | 4             |  |  |  |
| WEAR M             | FTAIS       |               |  |  |  |
| _                  |             | <b>—</b> 42   |  |  |  |
| Iron               | ppm         | <b>43</b>     |  |  |  |
| Copper             | ppm         | <b>45</b>     |  |  |  |
| Lead               | ppm         | <b>0</b>      |  |  |  |
| Tin                | ppm         | <b>5</b>      |  |  |  |
| Aluminum           | ppm         | ■20           |  |  |  |
| Chromium           | ppm         | ■0            |  |  |  |
| Molybdenum         | ppm         | <b>0</b>      |  |  |  |
| Nickel             | ppm         | <b>6</b>      |  |  |  |
| Titanium           | ppm         | 0             |  |  |  |
| Silver             | ppm         | <b>■</b> 0    |  |  |  |
| Manganese          | ppm         | <b>■</b> 3    |  |  |  |
| Vanadium           | ppm         | 0             |  |  |  |
|                    |             |               |  |  |  |
| ADDITIV            | ES          |               |  |  |  |
| Calcium            | ppm         | ■80           |  |  |  |
| Magnesium          | ppm         | <b>■&lt;1</b> |  |  |  |
| Zinc               | ppm         | <b>■</b> 0    |  |  |  |
| Phosphorus         | ppm         | <b>168</b>    |  |  |  |
| Barium             | ppm         | <b>0</b>      |  |  |  |
| Boron              | ppm         | <b>78</b>     |  |  |  |
|                    |             | <del>_</del>  |  |  |  |

### Diagnosis

Resample at the next service interval to monitor. All component wear rates are normal. There is no indication of any contamination in the fluid. The condition of the fluid is acceptable for the time in service.