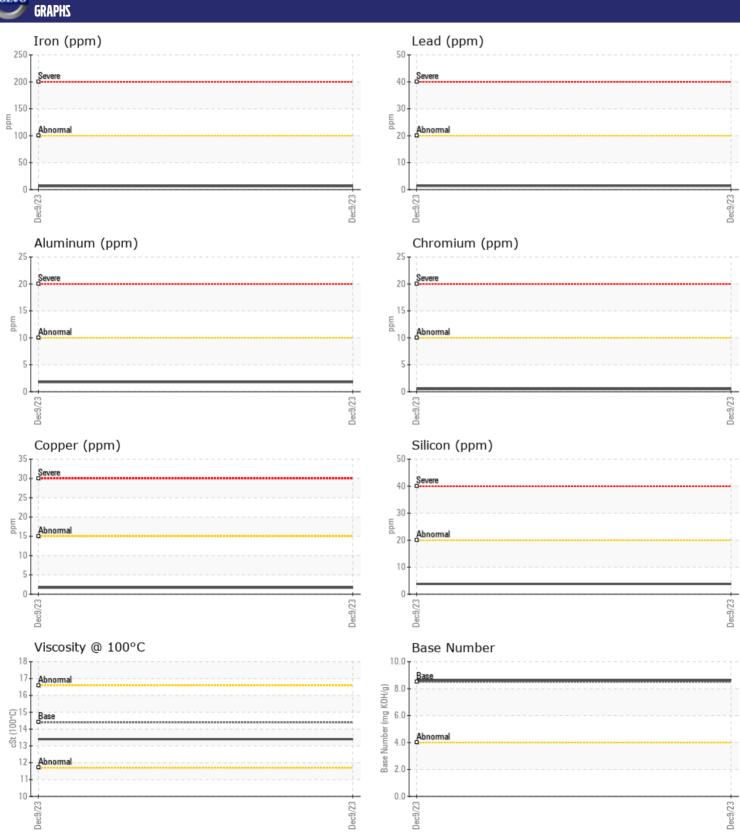

## Diagnosis

Resample at the next service interval to monitor. The fluid was not specified, however, a fluid match indicates that this fluid is (GENERIC) DIESEL ENGINE OIL SAE 40. Please confirm.

All component wear rates are normal. There is no indication of any contamination in the oil. The BN result indicates that there is suitable alkalinity remaining in the oil. The condition of the oil is suitable for further service.