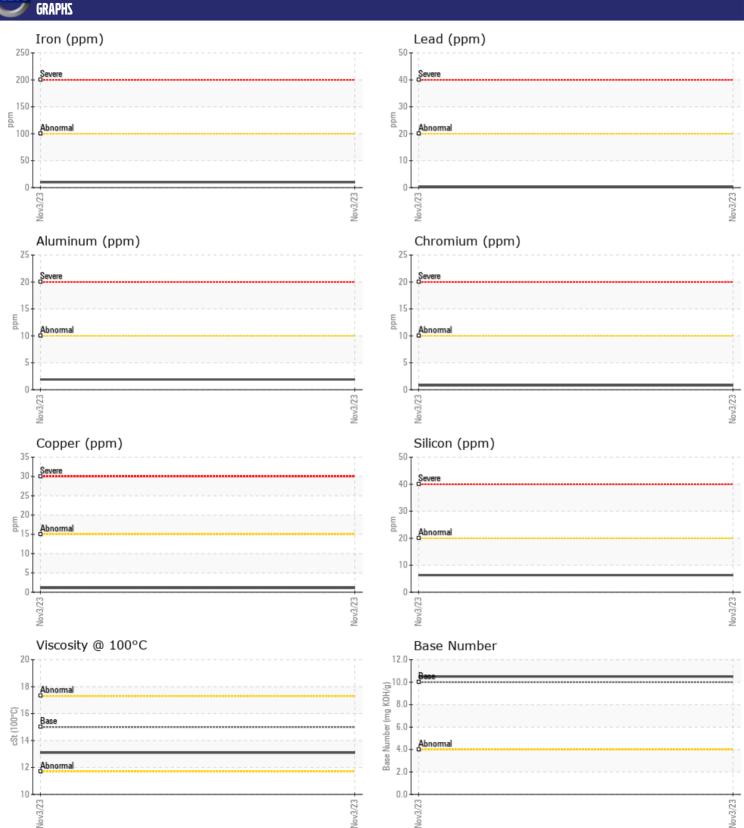

## CONSTRUCTION EQUIPMENT S50402005 VOLVO L110H 632476 - DIESEL ENGINE

Sample No: VCP430629

Oil Type: VOLVO ULTRA DIESEL ENGINE OIL 15W40 VDS-3

**Job No:** \$50402005

| VOLVO            | VEODMATION |               |      |  |
|------------------|------------|---------------|------|--|
|                  | NFORMATION |               |      |  |
| Sample Number    |            | VCP430629     | <br> |  |
| Sample Date      |            | 03 Nov 2023   | <br> |  |
| Machine Hours    |            | 500           | <br> |  |
| Oil Hours        |            | 0             | <br> |  |
| Oil Changed      |            | Changed       | <br> |  |
| Sample Status    |            | NORMAL        | <br> |  |
|                  |            |               |      |  |
| OIL CONDI        | TION       |               |      |  |
| Visc @ 100°C     | cSt        | ■13.1         | <br> |  |
| Base Number (BN) |            | ■10.5         | <br> |  |
| Oxidation (PA)   | %          | 83            | <br> |  |
| Chidation (171)  | 70         | 05            |      |  |
| VOLVO            |            |               |      |  |
| CONTAMIN         | NATION     |               |      |  |
| Water            | %          | NEG           | <br> |  |
| Soot %           | %          | ■0.4          | <br> |  |
| Nitration (PA)   | %          | 59            | <br> |  |
| Sulfation (PA)   | %          | 62            | <br> |  |
| Glycol           | %          | NEG           | <br> |  |
| Fuel             | %          | <1.0          | <br> |  |
| Silicon          | ppm        | <b>6</b>      | <br> |  |
| Sodium           | ppm        | <b>■</b> <1   | <br> |  |
| Potassium        | ppm        | <b>2</b>      | <br> |  |
|                  | PP         |               |      |  |
| VOLVO            |            |               |      |  |
| WEAR ME          | IALS       |               |      |  |
| Iron             | ppm        | <b>10</b>     | <br> |  |
| Copper           | ppm        | <b>1</b>      | <br> |  |
| Lead             | ppm        | <b>■&lt;1</b> | <br> |  |
| Tin              | ppm        | <b>-&lt;1</b> | <br> |  |
| Aluminum         | ppm        | <b>2</b>      | <br> |  |
| Chromium         | ppm        | <b>■&lt;1</b> | <br> |  |
| Molybdenum       | ppm        | <b>42</b>     | <br> |  |
| Nickel           | ppm        | <1            | <br> |  |
| Titanium         | ppm        | <1            | <br> |  |
| Silver           | ppm        | <b>■</b> 0    | <br> |  |
| Manganese        | ppm        | <b>■</b> <1   | <br> |  |
| Vanadium         | ppm        | 0             | <br> |  |
|                  |            |               |      |  |
| VOLVO            |            |               |      |  |
| ADDITIVE         | 7          |               |      |  |
| Calcium          | ppm        | <b>1672</b>   | <br> |  |
| Magnesium        | ppm        | <b>■512</b>   | <br> |  |
| Zinc             | ppm        | <b>1097</b>   | <br> |  |
| Phosphorus       | ppm        | <b>952</b>    | <br> |  |
|                  |            |               |      |  |

## Diagnosis

Resample at the next service interval to monitor. Metal levels are typical for a new component breaking in. There is no indication of any contamination in the oil. The BN result indicates that there is suitable alkalinity remaining in the oil. The condition of the oil is suitable for further service.