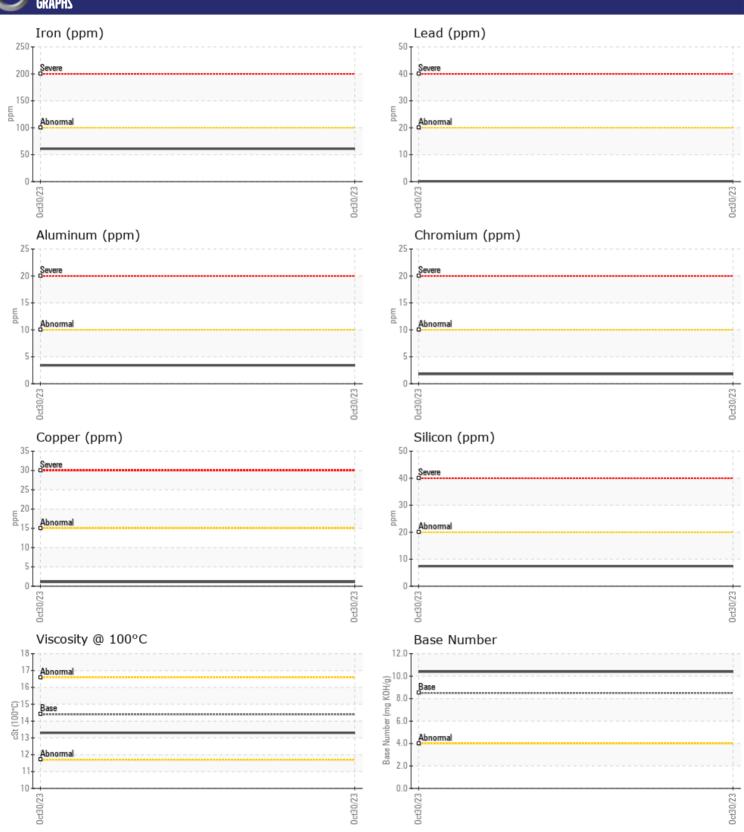

| OIL CONDIT       | <b>FION</b> |             |      |  |
|------------------|-------------|-------------|------|--|
| Visc @ 100°C     | cSt         | <b>13.3</b> | <br> |  |
| Base Number (BN) | mg KOH/g    | <b>10.4</b> | <br> |  |
| Oxidation (PA)   | %           | 85          | <br> |  |

| CONTAN         | MINATION |             |      |  |
|----------------|----------|-------------|------|--|
| Water          | %        | NEG         | <br> |  |
| Soot %         | %        | ■ 0.4       | <br> |  |
| Nitration (PA) | %        | 64          | <br> |  |
| Sulfation (PA) | %        | 63          | <br> |  |
| Glycol         | %        | NEG         | <br> |  |
| Fuel           | %        | <1.0        | <br> |  |
| Silicon        | ppm      | <b>7</b>    | <br> |  |
| Sodium         | ppm      | <b>■</b> <1 | <br> |  |
| Potassium      | ppm      | <b>2</b>    | <br> |  |

| VOLVO      |        |               |      |  |
|------------|--------|---------------|------|--|
|            | METALS |               |      |  |
| Iron       | ppm    | <b>6</b> 1    | <br> |  |
| Copper     | ppm    | <b>1</b>      | <br> |  |
| Lead       | ppm    | <b>■&lt;1</b> | <br> |  |
| Tin        | ppm    | <b>■</b> <1   | <br> |  |
| Aluminum   | ppm    | <b>■</b> 3    | <br> |  |
| Chromium   | ppm    | <b>2</b>      | <br> |  |
| Molybdenum | ppm    | <b>41</b>     | <br> |  |
| Nickel     | ppm    | <b>■&lt;1</b> | <br> |  |
| Titanium   | ppm    | <b>-&lt;1</b> | <br> |  |
| Silver     | ppm    | <b>■</b> 0    | <br> |  |
| Manganese  | ppm    | <b>1</b>      | <br> |  |
| Vanadium   | ppm    | 0             | <br> |  |