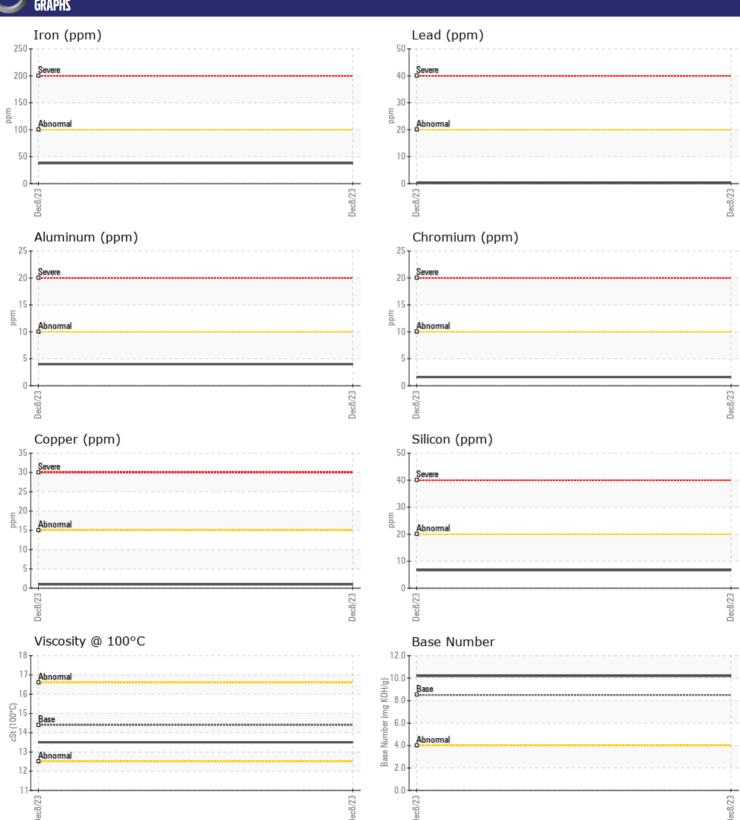

## **CONSTRUCTION EQUIPMENT**

S50402261 ENV RENTAL VOLVO EC480EL 314785 - DIESEL ENGI

Sample No: VCP412867

Oil Type: DIESEL ENGINE OIL SAE 15W40

**Job No:** S50402261 ENV RENTAL

| VOLVO            |            |                |      |  |
|------------------|------------|----------------|------|--|
| SAMPLE II        | NFORMATION |                |      |  |
| Sample Number    |            | VCP412867      | <br> |  |
| Sample Date      |            | 08 Dec 2023    | <br> |  |
| Machine Hours    |            | 1000           | <br> |  |
| Oil Hours        |            | 0              | <br> |  |
| Oil Changed      |            | Changed        | <br> |  |
| Sample Status    |            | NORMAL         | <br> |  |
| Sumple Status    |            | HORWAL         |      |  |
| VOLVO            |            |                |      |  |
| OIL CONDI        | TION       |                |      |  |
| Visc @ 100°C     | cSt        | <b>13.5</b>    | <br> |  |
| Base Number (BN) | mg KOH/g   | <b>10.2</b>    | <br> |  |
| Oxidation (PA)   | %          | 90             | <br> |  |
| VOLVO            |            |                |      |  |
| CONTAMIN         | NATION     |                |      |  |
| Water            |            | NEG            |      |  |
|                  | %          |                | <br> |  |
| Soot %           | %          | ■0.8           | <br> |  |
| Nitration (PA)   | %          | 73             |      |  |
| Sulfation (PA)   | %          | 66<br>NEC      |      |  |
| Glycol           | %          | NEG            | <br> |  |
| Fuel             | %          | <1.0           | <br> |  |
| Silicon          | ppm        | <b>7</b>       |      |  |
| Sodium           | ppm        | <b>0</b>       | <br> |  |
| Potassium        | ppm        | <b>■2</b>      | <br> |  |
| VOLVO            |            |                |      |  |
| <b>WEAR ME</b>   | TALS       |                |      |  |
| Iron             | ppm        | ■38            | <br> |  |
| Copper           | ppm        | <b>1</b>       | <br> |  |
| Lead             | ppm        | <b>■ &lt;1</b> | <br> |  |
| Tin              | ppm        | <b>■</b> <1    | <br> |  |
| Aluminum         | ppm        | <b>4</b>       | <br> |  |
| Chromium         | ppm        | <b>2</b>       | <br> |  |
| Molybdenum       | ppm        | <b>44</b>      | <br> |  |
| Nickel           | ppm        | <b></b>        | <br> |  |
| Titanium         | ppm        | <b>■</b> <1    | <br> |  |
| Silver           | ppm        | <b>■</b> 0     | <br> |  |
| Manganese        | ppm        | <b>■</b> <1    | <br> |  |
| Vanadium         | ppm        | 0              | <br> |  |
|                  |            |                | <br> |  |
| ADDITIVE         | 7          |                |      |  |
| _                |            | <b>1720</b>    | <br> |  |
| Calcium          | ppm        | <b>■ 1728</b>  | <br> |  |
| Magnesium        | ppm        | <b>524</b>     | <br> |  |

## Diagnosis

Resample at the next service interval to monitor. All component wear rates are normal. There is no indication of any contamination in the oil. The BN result indicates that there is suitable alkalinity remaining in the oil. The condition of the oil is suitable for further service.