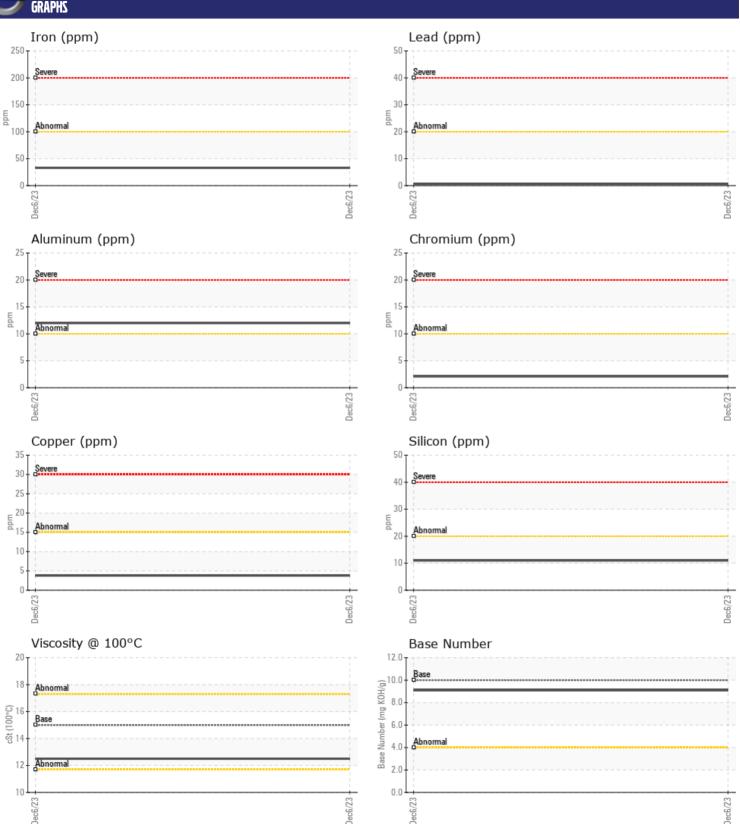

# CONSTRUCTION EQUIPMENT ALTA RENTS VOLVO L70H 624830 - DIESEL ENGINE

Sample No: VCP432039

Oil Type: VOLVO ULTRA DIESEL ENGINE OIL 15W40 VDS-3

**Job No:** ALTA RENTS

| VOLVO            |            |               |  |  |  |
|------------------|------------|---------------|--|--|--|
|                  | NFORMATION |               |  |  |  |
| Sample Number    |            | VCP432039     |  |  |  |
| Sample Date      |            | 06 Dec 2023   |  |  |  |
| Machine Hours    |            | 0             |  |  |  |
| Oil Hours        |            | 0             |  |  |  |
| Oil Changed      |            | Changed       |  |  |  |
| Sample Status    |            | NORMAL        |  |  |  |
| Sample Status    |            | NORWAL        |  |  |  |
| VOLVO            |            |               |  |  |  |
| OIL CONDI        | TION       |               |  |  |  |
| Visc @ 100°C     | cSt        | <b>12.5</b>   |  |  |  |
| Base Number (BN) | mg KOH/g   | ■9.1          |  |  |  |
| Oxidation (PA)   | %          | 83            |  |  |  |
|                  |            |               |  |  |  |
| CONTAMINATION    |            |               |  |  |  |
| _                |            |               |  |  |  |
| Water            | %          | NEG           |  |  |  |
| Soot %           | %          | ■ 0.3         |  |  |  |
| Nitration (PA)   | %          | 66            |  |  |  |
| Sulfation (PA)   | %          | 61            |  |  |  |
| Glycol           | %          | NEG           |  |  |  |
| Fuel             | %          | <1.0          |  |  |  |
| Silicon          | ppm        | <b>11</b>     |  |  |  |
| Sodium           | ppm        | <b>■&lt;1</b> |  |  |  |
| Potassium        | ppm        | <b>2</b>      |  |  |  |
|                  |            |               |  |  |  |
| WEAR METALS      |            |               |  |  |  |
| _                |            |               |  |  |  |
| Iron             | ppm        | <b>33</b>     |  |  |  |
| Copper           | ppm        | <b>4</b>      |  |  |  |
| Lead             | ppm        | <b></b>       |  |  |  |
| Tin              | ppm        | <b>2</b>      |  |  |  |
| Aluminum         | ppm        | <b>12</b>     |  |  |  |
| Chromium         | ppm        | <b>2</b>      |  |  |  |
| Molybdenum       | ppm        | <b>41</b>     |  |  |  |
| Nickel           | ppm        | <b>-1</b>     |  |  |  |
| Titanium         | ppm        | <1            |  |  |  |
| Silver           | ppm        | <b>0</b>      |  |  |  |
| Manganese        | ppm        | <b>2</b>      |  |  |  |
| Vanadium         | ppm        | 0             |  |  |  |
| VOLVO            |            |               |  |  |  |
| ADDITIVES        |            |               |  |  |  |
| Calcium          | ppm        | <b>1646</b>   |  |  |  |
| Magnesium        | ppm        | <b>516</b>    |  |  |  |
| Zinc             | ppm        | <b>1098</b>   |  |  |  |
| Phosphorus       | ppm        | 933           |  |  |  |
| n ·              | PPIII      |               |  |  |  |

### Diagnosis

Resample at the next service interval to monitor. All component wear rates are normal. There is no indication of any contamination in the oil. The BN result indicates that there is suitable alkalinity remaining in the oil. The condition of the oil is acceptable for the time in service.