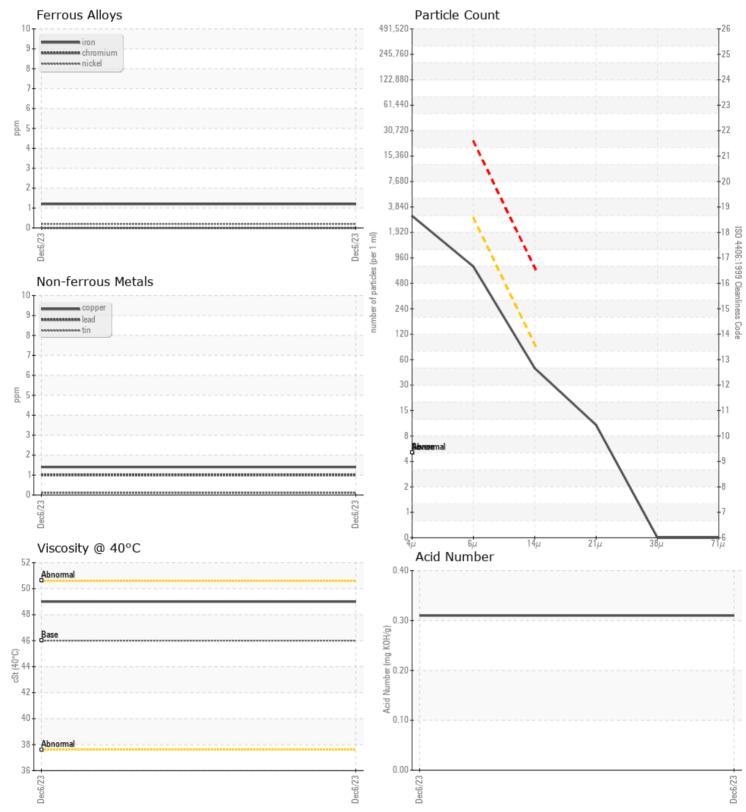

CONTAMINATION NEG % Water 2635 Particles >4µm Particles >6µm 665 Particles >14µm 42 ISO 4406:1999 (c) 19/17/13 Silicon ppm 4 Sodium ppm ■ <1 2 Potassium ppm

## 🎾 WEAR METALS

| Iron       | ppm | <b>1</b> | <br> |  |
|------------|-----|----------|------|--|
| Copper     | ppm | <b>1</b> | <br> |  |
| Lead       | ppm | <b>1</b> | <br> |  |
| Tin        | ppm |          | <br> |  |
| Aluminum   | ppm | □<1      | <br> |  |
| Chromium   | ppm | 0        | <br> |  |
| Molybdenum | ppm | 0        | <br> |  |
| Nickel     | ppm |          | <br> |  |
| Titanium   | ppm | 0        | <br> |  |
| Silver     | ppm | 0        | <br> |  |
| Manganese  | ppm | □<1      | <br> |  |
| Vanadium   | ppm | 0        | <br> |  |

### Diagnosis

Resample at the next service interval to monitor.All component wear rates are normal. The system cleanliness is acceptable for your target ISO 4406 cleanliness code. The system and fluid cleanliness is acceptable. The AN level is acceptable for this fluid. The condition of the oil is suitable for further service.