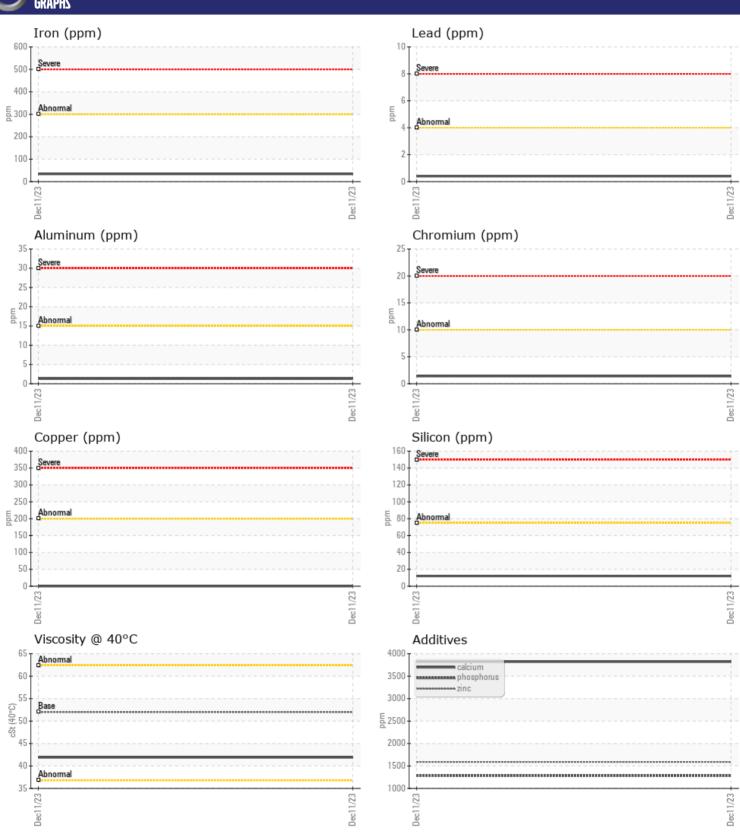

# CONSTRUCTION EQUIPMENT VOLVO L90H 625855 - REAR AXLE

Sample No: VCP416377

Oil Type: VOLVO WET BRAKE TRANSAXLE OIL

Job No:

| SAMPLE        | INFORMATIO | N             |      |  |
|---------------|------------|---------------|------|--|
| Sample Number |            | VCP416377     | <br> |  |
| ·             |            |               |      |  |
| Sample Date   |            | 11 Dec 2023   | <br> |  |
| Machine Hours |            | 2920          | <br> |  |
| Oil Hours     |            | 0             | <br> |  |
| Oil Changed   |            | Changed       | <br> |  |
| Sample Status |            | NORMAL        | <br> |  |
| VOLVO         |            |               |      |  |
| OIL CON       | DITION     |               |      |  |
| Visc @ 40°C   | cSt        | <b>41.9</b>   | <br> |  |
|               |            |               |      |  |
| VOLVO         | AIN A TION |               |      |  |
| CUNTAN        | MINATION   |               |      |  |
| Water         | %          | NEG           | <br> |  |
| Silicon       | ppm        | <b>12</b>     | <br> |  |
| Sodium        | ppm        | <b>7</b>      | <br> |  |
| Potassium     | ppm        | <b>2</b>      | <br> |  |
|               |            |               |      |  |
| VOLVO         | AETAL C    |               |      |  |
| WEAR N        | AE I ALS   |               |      |  |
| Iron          | ppm        | ■34           | <br> |  |
| Copper        | ppm        | ■0            | <br> |  |
| Lead          | ppm        | <b>■</b> <1   | <br> |  |
| Tin           | ppm        | <b>■&lt;1</b> | <br> |  |
| Aluminum      | ppm        | <b>1</b>      | <br> |  |
| Chromium      | ppm        | <b>1</b>      | <br> |  |
| Molybdenum    | ppm        | <b>2</b>      | <br> |  |
| Nickel        | ppm        | <b>■&lt;1</b> | <br> |  |
| Titanium      | ppm        | 0             | <br> |  |
| Silver        | ppm        | 0             | <br> |  |
| Manganese     | ppm        | <b>4</b>      | <br> |  |
| Vanadium      | ppm        | 0             | <br> |  |
|               |            |               |      |  |
| ADDITIV       | /ES        |               |      |  |
| Calcium       | ppm        | <b>□</b> 3821 | <br> |  |
| Magnesium     | ppm        | 36            | <br> |  |
| Zinc          |            | <b>■</b> 1590 | <br> |  |
| Phosphorus    | ppm        | 1283          | <br> |  |
| Barium        |            | <b>0</b>      | <br> |  |
|               | ppm        |               |      |  |
| Boron         | ppm        | <b>133</b>    | <br> |  |

### Diagnosis

Resample at the next service interval to monitor. All component wear rates are normal. There is no indication of any contamination in the oil. The condition of the oil is acceptable for the time in service.