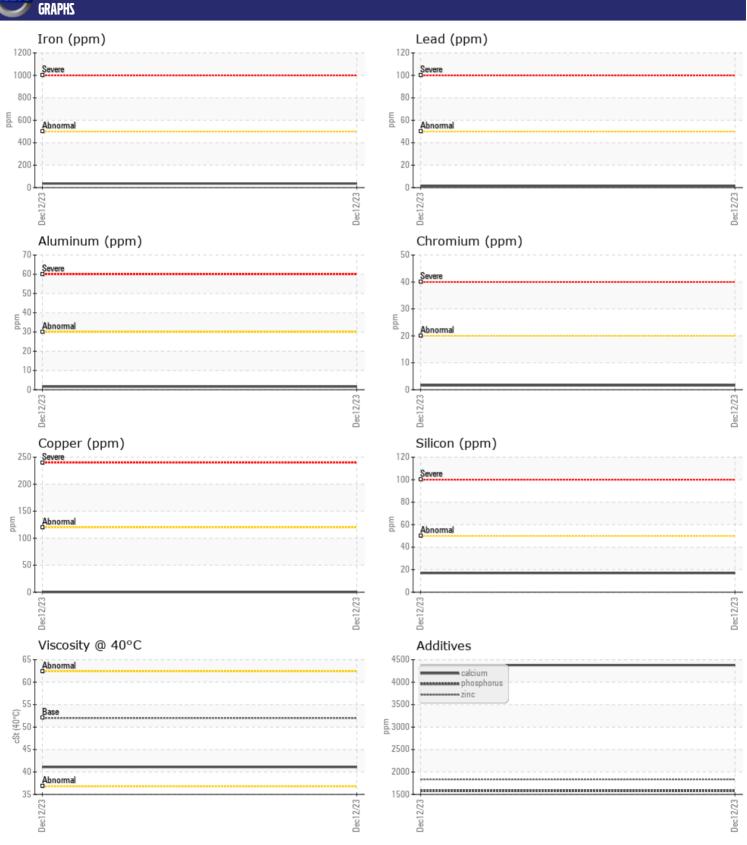

## CONSTRUCTION EQUIPMENT VOLVO L70H 624987 - REAR AXLE

Sample No: VCP431710

Oil Type: VOLVO WET BRAKE TRANSAXLE OIL

Job No:

| CAMDIE         | INFORMATION    |               |   |      |
|----------------|----------------|---------------|---|------|
|                | INF UNITA FIUN |               | _ |      |
| Sample Number  |                | VCP431710     |   | <br> |
| Sample Date    |                | 12 Dec 2023   |   | <br> |
| Machine Hours  |                | 1439          |   | <br> |
| Oil Hours      |                | 0             |   | <br> |
| Oil Changed    |                | Changed       |   | <br> |
| Sample Status  |                | NORMAL        |   | <br> |
|                |                |               |   |      |
| OIL CON        | DITION         |               |   |      |
| Visc @ 40°C    | cSt            | <b>41.1</b>   |   | <br> |
|                | CSI            | 41.1          |   | <br> |
| VOLVO          |                |               |   |      |
| <b>CONTAM</b>  | IINATION       |               |   |      |
| Water          | %              | NEG           |   | <br> |
| Silicon        | ppm            | ■17           |   | <br> |
| Sodium         | ppm            | <b>8</b>      |   | <br> |
| Potassium      |                | <b>2</b>      |   | <br> |
| Potassium      | ppm            | <u> </u>      |   | <br> |
| VOLVO          |                |               |   |      |
| <b>WEAR M</b>  | IETALS         |               |   |      |
| ron            | ppm            | <b>■</b> 36   |   | <br> |
| Copper         | ppm            | <b>■&lt;1</b> |   | <br> |
| Lead           | ppm            | <b>1</b>      |   | <br> |
| Tin            | ppm            | ■0            |   | <br> |
| Aluminum       | ppm            | <b>2</b>      |   | <br> |
| Chromium       | ppm            | <u> </u>      |   | <br> |
| Molybdenum     | ppm            | <b>1</b> 11   |   | <br> |
| Nickel         | ppm            | <b>0</b>      |   | <br> |
| Titanium       | ppm            | 0             |   | <br> |
| Silver         | ppm            | 0             |   | <br> |
|                |                | 7             |   | <br> |
| Manganese      | ppm            |               |   |      |
| Vanadium       | ppm            | <1            |   | <br> |
| VOLVO          |                |               |   | <br> |
| <b>ADDITIV</b> | ES             |               |   |      |
| Calcium        | ppm            | <b>4379</b>   |   | <br> |
| Magnesium      | ppm            | <b>■8</b>     |   | <br> |
| Zinc           | ppm            | ■1835         |   | <br> |
| Phosphorus     | ppm            | ■ 1577        |   | <br> |
| Barium         | ppm            | <b>0</b>      |   | <br> |
|                |                | 129           |   | <br> |
| Boron          | ppm            | 123           |   | <br> |

## Diagnosis

Resample at the next service interval to monitor. All component wear rates are normal. There is no indication of any contamination in the oil. The condition of the oil is acceptable for the time in service.