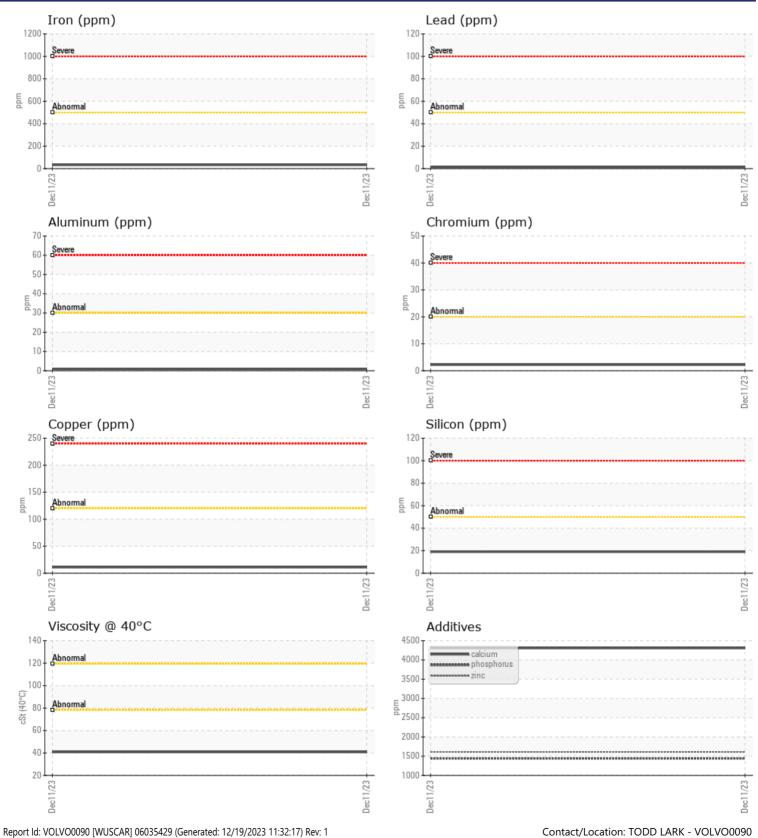

CONSTRUCTION EQUIPMENT SWA431618-10 VOLVO L70H 625026 - REAR AXLE

 Sample No:
 VCP421019

 Oil Type:
 NOT GIVEN

 Job No:
 SWA431618-10

VOLVO

|               | INFORMATIO | J                         |      |      |
|---------------|------------|---------------------------|------|------|
|               |            |                           |      |      |
| Sample Number |            | VCP421019                 | <br> |      |
| Sample Date   |            | 11 Dec 2023               | <br> |      |
| Machine Hours |            | 976                       | <br> |      |
| Oil Hours     |            | 0                         | <br> |      |
| Oil Changed   |            | N/A                       | <br> |      |
| Sample Status |            | NORMAL                    | <br> |      |
| VOLVO         |            |                           |      |      |
| OIL CON       | DITION     |                           |      |      |
| Visc @ 40°C   | cSt        | 40.8                      | <br> |      |
|               | cor        |                           |      |      |
| VOLVO         |            |                           |      |      |
| CONTAN        | AINATION   |                           |      |      |
| Water         | %          | NEG                       | <br> |      |
| Silicon       | ppm        | <b>1</b> 9                | <br> |      |
| Sodium        | ppm        | 9                         | <br> |      |
| Potassium     | ppm        | ■ <1                      | <br> |      |
|               |            |                           |      |      |
| WEAR N        | AFTAI S    |                           |      |      |
| Iron          |            | 33                        | <br> |      |
| Copper        | ppm        | <b>1</b> 1                | <br> |      |
| Lead          | ppm        | 1                         | <br> |      |
| Tin           | ppm        |                           | <br> |      |
| Aluminum      | ppm        |                           | <br> |      |
| Chromium      | ppm        | <b>□</b> <1<br><b>□</b> 2 |      |      |
|               | ppm        | 2                         | <br> |      |
| Molybdenum    | ppm        |                           |      |      |
| Nickel        | ppm        | 0                         | <br> |      |
| Titanium      | ppm        | 0                         | <br> |      |
| Silver        | ppm        | 0                         | <br> |      |
| Manganese     | ppm        | 5                         | <br> |      |
| Vanadium      | ppm        | 0                         | <br> |      |
| VOLVO         |            |                           | <br> | <br> |
| ADDITI\       | /ES        |                           |      |      |
| Calcium       | ppm        | 4309                      | <br> |      |
| Magnesium     | ppm        | 6                         | <br> |      |
| Zinc          | ppm        | 1611                      | <br> |      |
| Phosphorus    | ppm        | 1442                      | <br> |      |
|               |            |                           |      |      |

## Diagnosis

Resample at the next service interval to monitor.All component wear rates are normal. There is no indication of any contamination in the oil. The condition of the oil is acceptable for the time in service.

## **CONSTRUCTION EQUIPMENT**

GRAPHS

VOLVO

Contact/EC