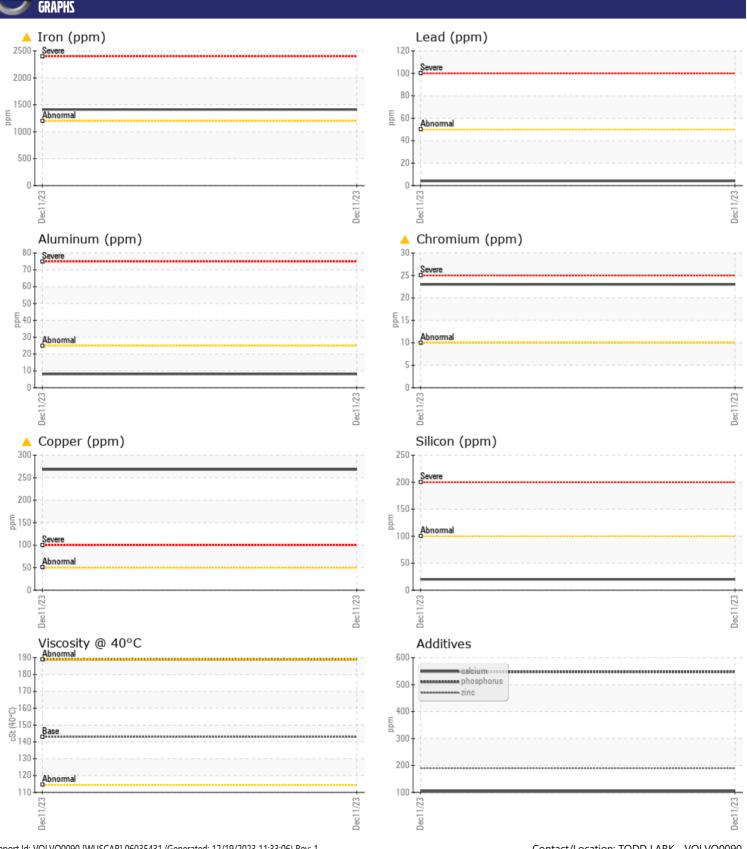

### Diagnosis

T:

The oil change at the time of sampling has been noted. We recommend an early resample to monitor this condition. Bearing and/or gear wear is indicated. There is no indication of any contamination in the oil. The condition of the oil is acceptable for the time in service.