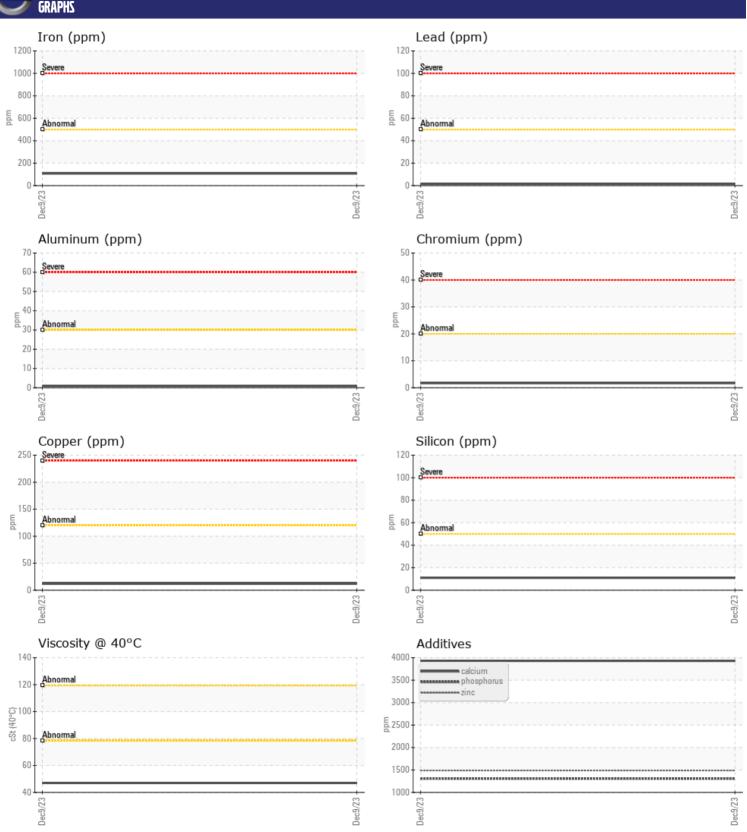

# CONSTRUCTION EQUIPMENT SPM645420-10 VOLVO L180G 22218 - FRONT AXLE

Sample No: VCP422223
Oil Type: NOT GIVEN
Job No: SPM645420-10

| SAMPLE                    | INFORMATION |               |      |  |
|---------------------------|-------------|---------------|------|--|
| Sample Number             |             | VCP42223      | <br> |  |
|                           |             | 09 Dec 2023   |      |  |
| Sample Date Machine Hours |             | 17577         | <br> |  |
|                           |             | 0             |      |  |
| Oil Hours                 |             |               | <br> |  |
| Oil Changed               |             | N/A           |      |  |
| Sample Status             |             | NORMAL        | <br> |  |
| VOLVO                     |             |               |      |  |
| OIL CON                   | DITION      |               |      |  |
| Visc @ 40°C               | cSt         | <b>47.0</b>   | <br> |  |
|                           |             |               |      |  |
| VOLVO                     | AINATION    |               |      |  |
| LUNIAN                    | MINATION    |               |      |  |
| Water                     | %           | NEG           | <br> |  |
| Silicon                   | ppm         | <b>11</b>     | <br> |  |
| Sodium                    | ppm         | ■0            | <br> |  |
| Potassium                 | ppm         | ■0            | <br> |  |
| VOLVO                     |             |               |      |  |
| WEAR N                    | METALS      |               |      |  |
| Iron                      | ppm         | □108          | <br> |  |
| Copper                    | ppm         | ■12           | <br> |  |
| Lead                      | ppm         | <b>2</b>      | <br> |  |
| Tin                       | ppm         | ■0            | <br> |  |
| Aluminum                  | ppm         | <b>■&lt;1</b> | <br> |  |
| Chromium                  | ppm         | <b>2</b>      | <br> |  |
| Molybdenum                | ppm         | 3             | <br> |  |
| Nickel                    | ppm         | ■0            | <br> |  |
| Titanium                  | ppm         | 0             | <br> |  |
| Silver                    | ppm         | 0             | <br> |  |
| Manganese                 | ppm         | 2             | <br> |  |
| Vanadium                  | ppm         | 0             | <br> |  |
| Variation                 | ppin        | •             |      |  |
| VOLVO                     |             |               | <br> |  |
| ADDITIV                   | /FZ         |               |      |  |
| Calcium                   | ppm         | 3930          | <br> |  |
| Magnesium                 | ppm         | 18            | <br> |  |
| Zinc                      | ppm         | 1489          | <br> |  |
| Phosphorus                | ppm         | 1307          | <br> |  |
| Barium                    | ppm         | 0             | <br> |  |
| Boron                     | ppm         | 115           | <br> |  |
|                           |             |               |      |  |

### Diagnosis

Resample at the next service interval to monitor. Please specify the brand, type, and viscosity of the oil on your next sample.All component wear rates are normal. There is no indication of any contamination in the oil. The condition of the oil is acceptable for the time in service.