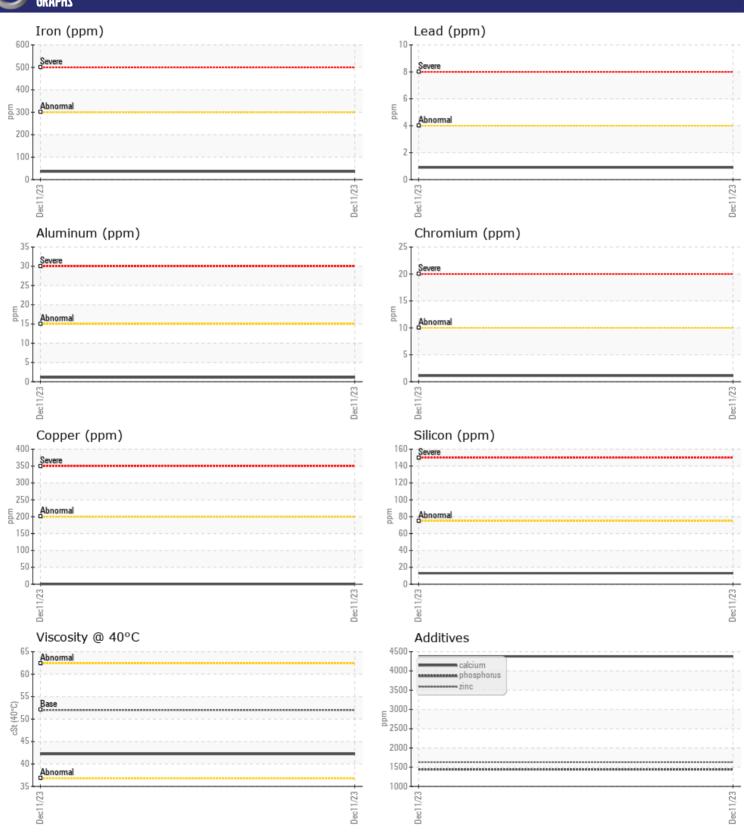

# CONSTRUCTION EQUIPMENT VOLVO L90H 625855 - FRONT AXLE

Sample No: VCP400678

Oil Type: VOLVO WET BRAKE TRANSAXLE OIL

Job No:

| SAMPLE               | INFORMATIO | N              |      |  |
|----------------------|------------|----------------|------|--|
| Sample Number        | _          | VCP400678      | <br> |  |
| Sample Date          |            | 11 Dec 2023    | <br> |  |
| Machine Hours        |            | 2920           | <br> |  |
| Oil Hours            |            | 0              | <br> |  |
| Oil Changed          |            | Changed        | <br> |  |
| Sample Status        |            | NORMAL         | <br> |  |
|                      |            |                |      |  |
| VOLVO                | DITION     |                |      |  |
| OIL CON              | JIIIUN     |                |      |  |
| Visc @ 40°C          | cSt        | <b>42.2</b>    | <br> |  |
| VOLVO                |            |                |      |  |
| CONTAN               | IINATION   |                |      |  |
| _                    | %          | NEG            | <br> |  |
| Water<br>Silicon     |            |                | <br> |  |
| Sodium               | ppm        | <b>13</b>      |      |  |
|                      | ppm        | <b>6</b>       | <br> |  |
| Potassium            | ppm        | <b>□</b> 0     | <br> |  |
| VOLVO                |            |                |      |  |
| WEAR M               | IETALS     |                |      |  |
| Iron                 | ppm        | <b>■</b> 36    | <br> |  |
| Copper               | ppm        | <b>■&lt;1</b>  | <br> |  |
| Lead                 | ppm        | <b>-&lt;1</b>  | <br> |  |
| Tin                  | ppm        | <b>■</b> 0     | <br> |  |
| Aluminum             | ppm        | <b>1</b>       | <br> |  |
| Chromium             | ppm        | <b>1</b>       | <br> |  |
| Molybdenum           | ppm        | <b>4</b>       | <br> |  |
| Nickel               | ppm        | <b>■</b> 0     | <br> |  |
| Titanium             | ppm        | 0              | <br> |  |
| Silver               | ppm        | 0              | <br> |  |
| Manganese            | ppm        | <b>■</b> 3     | <br> |  |
| Vanadium             | ppm        | 0              | <br> |  |
|                      |            |                |      |  |
| ADDITIV              | ES         |                |      |  |
| Calcium              | -          | <b>4379</b>    | <br> |  |
| Magnesium            | ppm        | <b>28</b>      | <br> |  |
| Zinc                 | ppm        | ■ 28<br>■ 1630 | <br> |  |
| Phosphorus           | ppm        | 1630<br>1443   | <br> |  |
| Pnospnorus<br>Barium | ppm        | ■ 1443<br>■ 0  | <br> |  |
|                      | ppm        | <b>■</b> 129   | <br> |  |
| Boron                | ppm        | <b>I</b> 129   | <br> |  |

## Diagnosis

Resample at the next service interval to monitor. All component wear rates are normal. There is no indication of any contamination in the oil. The condition of the oil is acceptable for the time in service.