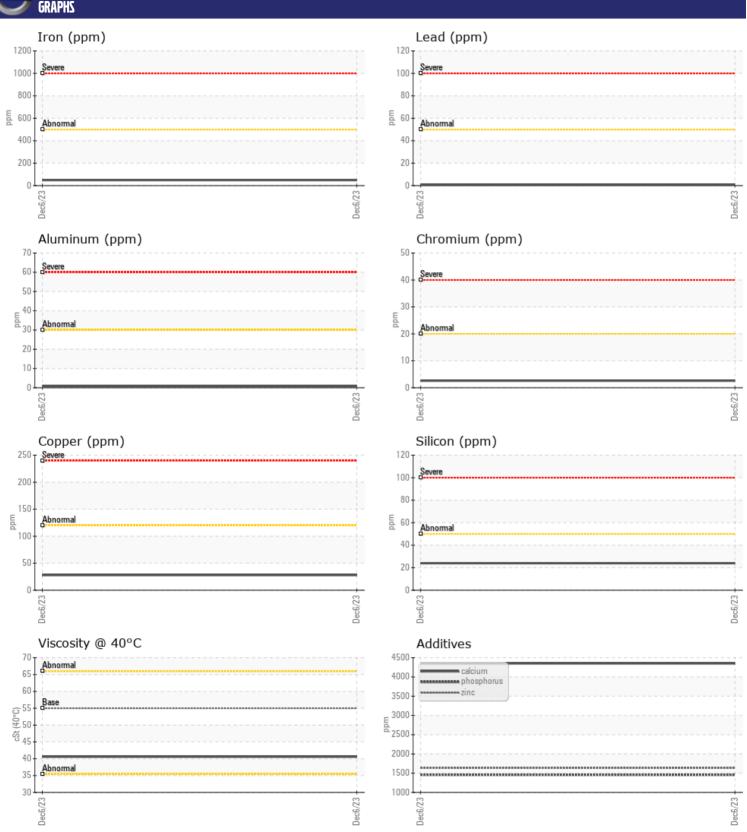

# CONSTRUCTION EQUIPMENT 624830 ALTA RENTS VOLVO L70H 624830 - REAR AXLE

Oil Type: VOLVO WB 102

Job No: 624830 ALTA RENTS

| VOLVO         |              |                  |      |  |
|---------------|--------------|------------------|------|--|
| TAMDI         | E INFORMATIO | И                |      |  |
|               |              | <u></u>          |      |  |
| Sample Number |              | VCP43221         | <br> |  |
| Sample Date   |              | 06 Dec 2023      | <br> |  |
| Machine Hours |              | 1336             | <br> |  |
| Oil Hours     |              | 0                | <br> |  |
| Oil Changed   |              | Changed          | <br> |  |
| Sample Status |              | NORMAL           | <br> |  |
| VOLVO         |              |                  |      |  |
| OIL CON       | IDITION      |                  |      |  |
| Visc @ 40°C   | cSt          | <b>40.6</b>      | <br> |  |
| V13C @ 40 C   | CSt          | <b>10.0</b>      |      |  |
| VOLVO         |              |                  |      |  |
| CONTAI        | MINATION     |                  |      |  |
| Water         | %            | NEG              | <br> |  |
| Silicon       | ppm          | <b>24</b>        | <br> |  |
| Sodium        | ppm          | <b>10</b>        | <br> |  |
| Potassium     | ppm          | <b>■</b> 0       | <br> |  |
|               |              |                  |      |  |
| WEAR          | METAL C      |                  |      |  |
| _             |              |                  |      |  |
| Iron          | ppm          | <b>49</b>        | <br> |  |
| Copper        | ppm          | <b>28</b>        | <br> |  |
| Lead          | ppm          | <b>1</b>         | <br> |  |
| Tin           | ppm          | <b>1</b>         | <br> |  |
| Aluminum      | ppm          | <b></b>          | <br> |  |
| Chromium      | ppm          | ■3               | <br> |  |
| Molybdenum    | ppm          | ■3               | <br> |  |
| Nickel        | ppm          | <b>0</b>         | <br> |  |
| Titanium      | ppm          | 0                | <br> |  |
| Silver        | ppm          | 0                | <br> |  |
| Manganese     | ppm          | ■9               | <br> |  |
| Vanadium      | ppm          | 0                | <br> |  |
| VOLVO         |              |                  |      |  |
| ADDITIV       | VES          |                  |      |  |
| Calcium       | ppm          | <b>4352</b>      | <br> |  |
| Magnesium     | ppm          | <b>4332</b>      | <br> |  |
| Zinc          |              | ■4<br>■1632      | <br> |  |
| Phosphorus    | ppm          | ■ 1632<br>■ 1457 | <br> |  |
| Barium        |              | <b>1437</b>      | <br> |  |
| Boron         | ppm          | ■ 127            | <br> |  |
| DOIOII        | ppm          | <b>I</b> 121     | <br> |  |

### Diagnosis

Resample at the next service interval to monitor.All component wear rates are normal. There is no indication of any contamination in the oil. The condition of the oil is acceptable for the time in service.