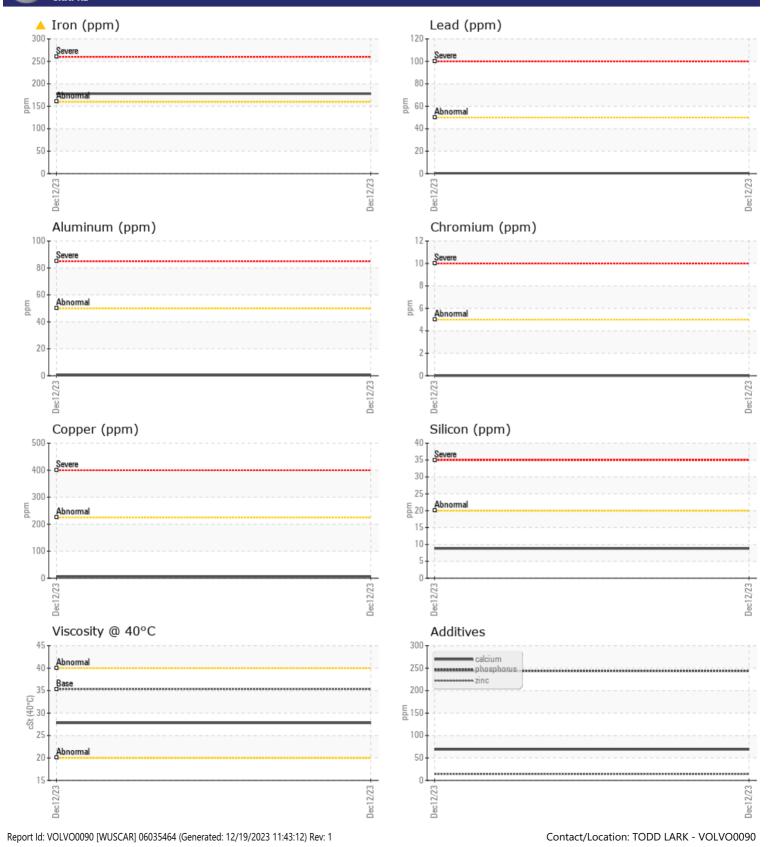

## **CONSTRUCTION EQUIPMENT** VOLVO L70H 624987 - TRANSMISSION (AUTO)

The

## Sample No: VCP431930

VOLVO AUTOMATIC TRANSMISSION FLUID AT102