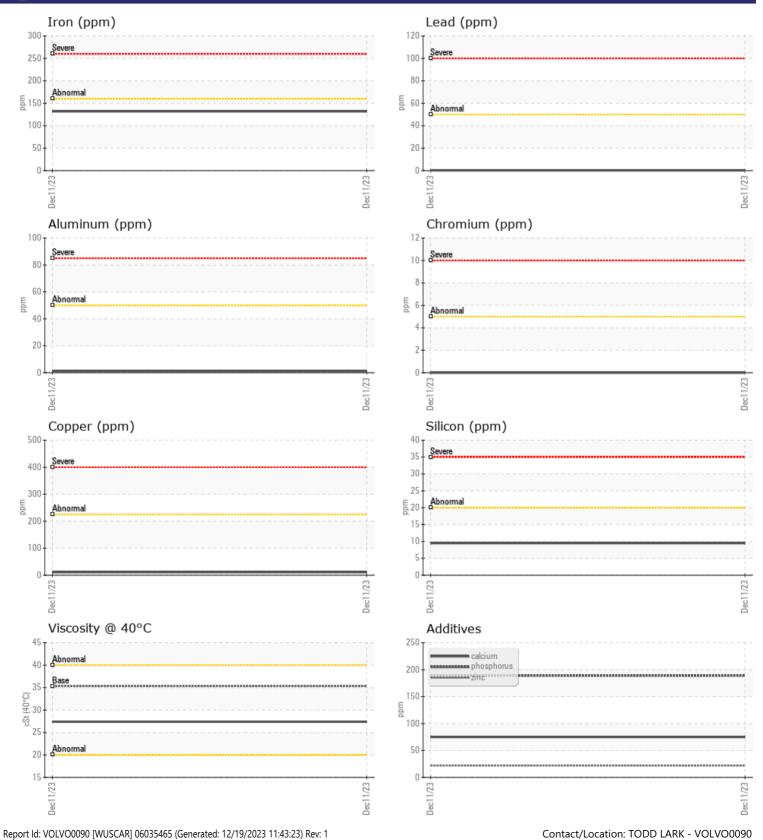

## Sample No: VCP421021

: VOLVO AUTOMATIC TRANSMISSION FLUID AT102

Oil Type: Job No:

|               | E INFORMATION |             |            |      |                                                                          |
|---------------|---------------|-------------|------------|------|--------------------------------------------------------------------------|
| Sample Number |               | VCP421021   |            | <br> |                                                                          |
| Sample Date   |               | 11 Dec 2023 |            | <br> | ALTA EQUIPMENT COMPANY                                                   |
| Machine Hours |               | 2920        |            | <br> | 5151 DR MARTIN LUTHER KING BLVD                                          |
| Oil Hours     |               | 0           |            | <br> | FORT MYERS, FL                                                           |
| Oil Changed   |               | Not Changd  |            | <br> | US 33905                                                                 |
| Sample Status |               | NORMAL      |            | <br> | Contact: TODD LARK                                                       |
| VOLVO         |               |             |            |      | tlark@altaequipfl.com                                                    |
| OIL CON       | DITION        |             |            |      | T:                                                                       |
| Visc @ 40°C   | cSt           | 27.4        |            | <br> | F: (239)481-3302                                                         |
|               |               |             |            |      |                                                                          |
|               | MINATION      |             |            |      | Diagnosis                                                                |
|               |               | · · ·       | <u>.</u> . |      | Resample at the next service interval                                    |
| Water         | %             | NEG         |            | <br> | to monitor.All component wear rates                                      |
| Silicon       | ppm           | <b>10</b>   |            | <br> | are normal. There is no indication of                                    |
| Sodium        | ppm           | ■4          |            | <br> | any contamination in the fluid. The condition of the fluid is acceptable |
| Potassium     | ppm           |             |            | <br> | for the time in service.                                                 |
| VOLVO         |               |             |            |      | for the time in service.                                                 |
| WEAR N        | METALS        |             |            |      |                                                                          |
| Iron          | ppm           | <b>132</b>  |            | <br> |                                                                          |
| Copper        | ppm           | <b>1</b> 1  |            | <br> |                                                                          |
| Lead          | ppm           | <b></b> <1  |            | <br> |                                                                          |
| Tin           | ppm           | 0           |            | <br> |                                                                          |
| Aluminum      | ppm           | 1           |            | <br> |                                                                          |
| Chromium      | ppm           | 0           |            | <br> |                                                                          |
| Molybdenum    | ppm           | 0           |            | <br> |                                                                          |
| Nickel        | ppm           | 0           |            | <br> |                                                                          |
| Titanium      | ppm           | 0           |            | <br> |                                                                          |
| Silver        | ppm           | 0           |            | <br> |                                                                          |
| Manganese     | ppm           | 8           |            | <br> |                                                                          |
| Vanadium      | ppm           | 0           |            | <br> |                                                                          |
|               |               |             |            |      |                                                                          |
|               | VES           |             |            |      |                                                                          |
| Calcium       | ppm           | 75          |            | <br> |                                                                          |
| Magnesium     | ppm           | 0           |            | <br> |                                                                          |
| Zinc          | ppm           | 22          |            | <br> |                                                                          |
| Phosphorus    | ppm           | <b>189</b>  |            | <br> |                                                                          |
| Barium        | ppm           | 0           |            | <br> |                                                                          |
| Boron         | ppm           | <b>6</b> 1  |            | <br> |                                                                          |
|               |               |             |            |      |                                                                          |