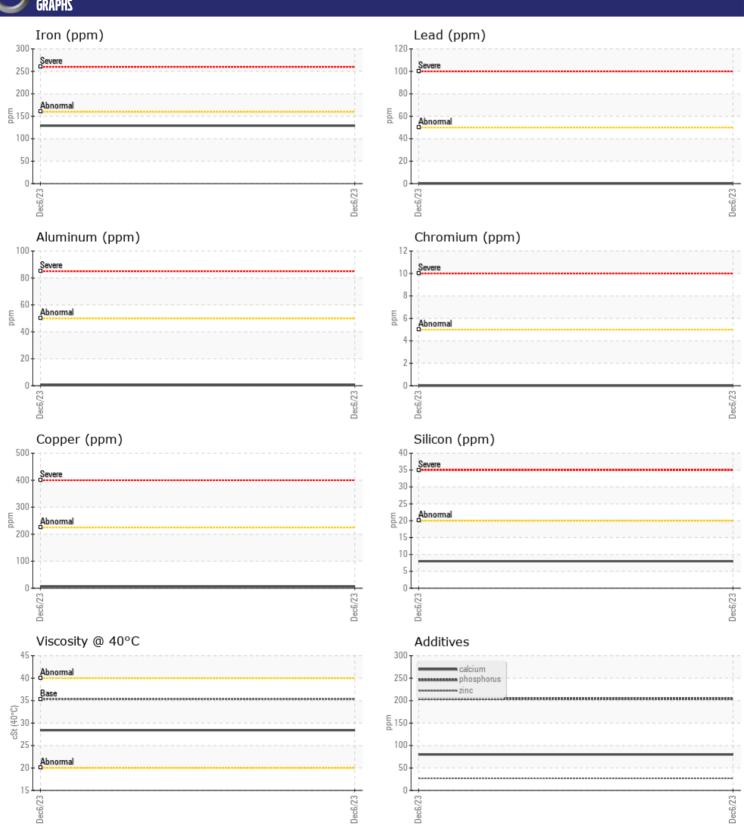

Sample No: VCP440736

Oil Type: VOLVO AUTOMATIC TRANSMISSION FLUID AT102

**Job No:** ALTA RENTS

| SAMPLE        | INFORMATION   |               |      |  |
|---------------|---------------|---------------|------|--|
| Sample Number | <del></del> - | VCP440736     | <br> |  |
| Sample Date   |               | 06 Dec 2023   | <br> |  |
| Machine Hours |               | 1366          | <br> |  |
| Oil Hours     |               | 0             | <br> |  |
| Oil Changed   |               | Not Changd    | <br> |  |
| Sample Status |               | NORMAL        | <br> |  |
|               |               | -             |      |  |
| VOLVO         | DITION        |               |      |  |
| OIL CON       | <u>.</u>      |               |      |  |
| Visc @ 40°C   | cSt           | <b>28.4</b>   | <br> |  |
| VOLVO         |               |               |      |  |
| CONTAN        | MINATION      |               |      |  |
| Water         | %             | NEG           | <br> |  |
| Silicon       | ppm           | NEG           | <br> |  |
| Sodium        |               | <b>2</b>      | <br> |  |
| Potassium     | ppm           | <b>■</b> 2    | <br> |  |
| Fotassium     | ppm           |               |      |  |
| VOLVO         |               |               |      |  |
| WEAR N        | METALS        |               |      |  |
| Iron          | ppm           | <b>129</b>    | <br> |  |
| Copper        | ppm           | <b>■7</b>     | <br> |  |
| Lead          | ppm           | <b>0</b>      | <br> |  |
| Tin           | ppm           | <b>■</b> 0    | <br> |  |
| Aluminum      | ppm           | <b>■&lt;1</b> | <br> |  |
| Chromium      | ppm           | ■0            | <br> |  |
| Molybdenum    | ppm           | <b>-&lt;1</b> | <br> |  |
| Nickel        | ppm           | ■0            | <br> |  |
| Titanium      | ppm           | 0             | <br> |  |
| Silver        | ppm           | <b>■</b> 0    | <br> |  |
| Manganese     | ppm           | <b>6</b>      | <br> |  |
| Vanadium      | ppm           | 0             | <br> |  |
|               |               |               |      |  |
| ADDITIV       | /ES           |               |      |  |
| Calcium       | ppm           | 80            | <br> |  |
| Magnesium     | ppm           | ■0            | <br> |  |
| Zinc          | ppm           | ■27           | <br> |  |
| Phosphorus    | ppm           | 204           | <br> |  |
| Barium        | ppm           | ■0            | <br> |  |
| Boron         | ppm           | <b>66</b>     | <br> |  |
| 20.011        | PPIII         |               |      |  |

## Diagnosis

F: (407)659-8720

Resample at the next service interval to monitor. All component wear rates are normal. There is no indication of any contamination in the fluid. The condition of the fluid is acceptable for the time in service.