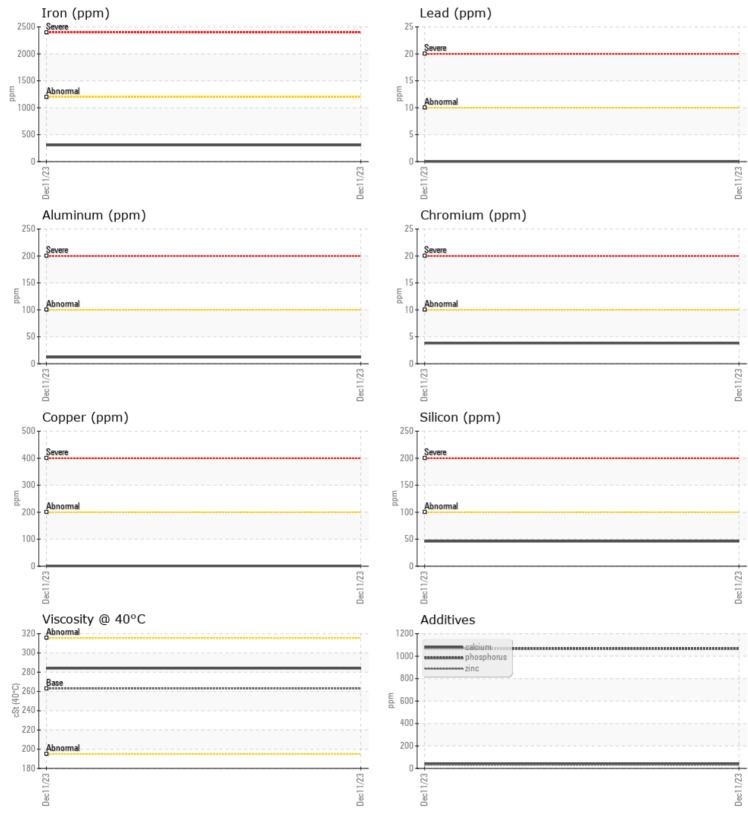

## SAMPLE INFORMATION

VOLVO

| Sample Number |        | VCP417336    | <br> |  |
|---------------|--------|--------------|------|--|
| Sample Date   |        | 11 Dec 2023  | <br> |  |
| Machine Hours |        | 3547         | <br> |  |
| Oil Hours     |        | 0            | <br> |  |
| Oil Changed   |        | Changed      | <br> |  |
| Sample Status |        | NORMAL       | <br> |  |
|               |        |              |      |  |
| OIL CONDI     | TION   |              | <br> |  |
| Visc @ 40°C   | cSt    | 284          | <br> |  |
| Contamii      | NATION |              |      |  |
| Water         | %      | NEG          | <br> |  |
| Silicon       | ppm    | <b>46</b>    | <br> |  |
| Sodium        | ppm    | <b>4</b>     | <br> |  |
| Potassium     | ppm    | <b>□</b> <1  | <br> |  |
|               |        |              |      |  |
| WEAR ME       | TALS   |              |      |  |
| Iron          | ppm    | 306          | <br> |  |
| Copper        | ppm    | <b>■</b> <1  | <br> |  |
| Lead          | ppm    | 0            | <br> |  |
| Tin           | ppm    | 0            | <br> |  |
| Aluminum      | ppm    | <b>12</b>    | <br> |  |
| Chromium      | ppm    | <b>4</b>     | <br> |  |
| Molybdenum    | ppm    | <b>  </b> <1 | <br> |  |
| Nickel        | ppm    | 0            | <br> |  |
| Titanium      | ppm    | <1           | <br> |  |
| Silver        | ppm    | 0            | <br> |  |
| Manganese     | ppm    | 2            | <br> |  |
| Vanadium      | ppm    | <1           | <br> |  |
| VOLVO         |        |              |      |  |

ADDITIVESCalciumppm42---Magnesiumppm3---Zincppm32---Phosphorusppm1067---

0 🔲

145

ppm

ppm

## Diagnosis

Resample at the next service interval to monitor. The fluid was not specified, however, a fluid match indicates that this fluid is (GENERIC) GEAR OIL SAE 80W140. Please confirm. All component wear rates are normal. There is no indication of any contamination in the oil. The condition of the oil is acceptable for the time in service.

## **CONSTRUCTION EQUIPMENT**

GRAPHS

VOLVO

Report Id: VOLVO9010 [WUSCAR] 06036350 (Generated: 12/19/2023 15:54:39) Rev: 1

Contact/Location: SCOTT CARR - VOLVO9010