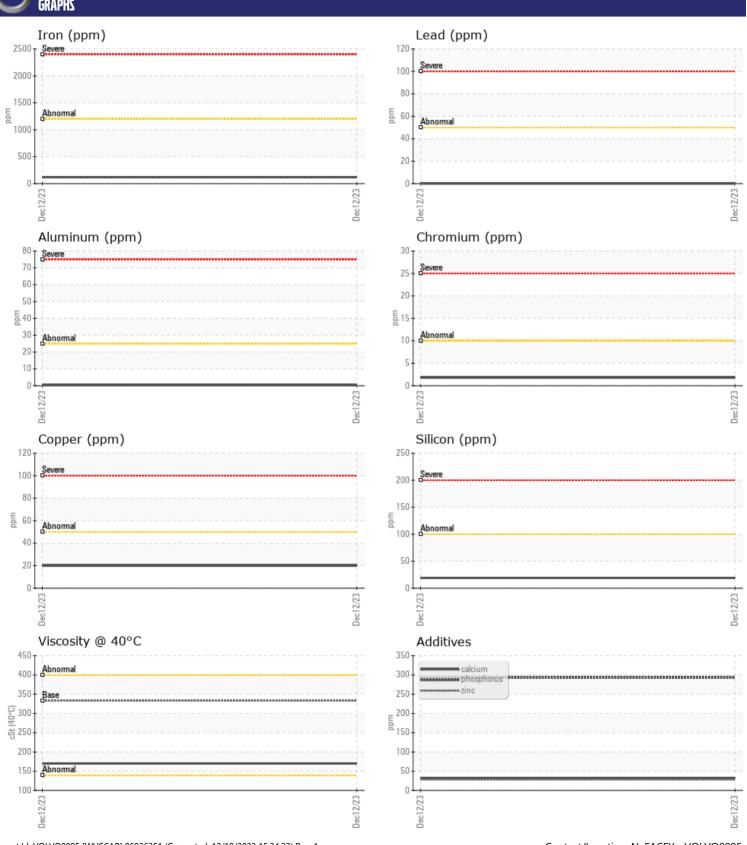

CONSTRUCTION EQUIPMENT
SWA434752 ATL TRASH VOLVO EC140 315666 - SWING DRIVE

Sample No: VCP429457

Oil Type: VOLVO PREMIUM GEAR OIL 85W-140 GL-5

Job No: SWA434752 ATL TRASH

| VOLVO         |             |                |      |  |
|---------------|-------------|----------------|------|--|
| SAMPLE        | INFORMATION |                |      |  |
| Sample Number | -           | VCP429457      | <br> |  |
| Sample Date   |             | 12 Dec 2023    | <br> |  |
| Machine Hours |             | 849            | <br> |  |
| Oil Hours     |             | 0              | <br> |  |
| Oil Changed   |             | Changed        | <br> |  |
| Sample Status |             | NORMAL         | <br> |  |
|               |             |                |      |  |
| VOLVO         | DITION      |                |      |  |
| OIL CON       |             |                | <br> |  |
| Visc @ 40°C   | cSt         | <b>170</b>     | <br> |  |
| VOLVO         |             |                |      |  |
| CONTAM        | IINATION    |                |      |  |
| Water         | %           | <b>0.180</b>   | <br> |  |
| Silicon       | ppm         | <b>■</b> 19    | <br> |  |
| Sodium        |             | <b>■</b> <1    | <br> |  |
| Potassium     | ppm         | <b>0</b>       | <br> |  |
| Fotassium     | ppm         |                | <br> |  |
| VOLVO         |             |                |      |  |
| WEAR M        | IETALS      |                |      |  |
| Iron          | ppm         | <b>119</b>     | <br> |  |
| Copper        | ppm         | <b>■20</b>     | <br> |  |
| Lead          | ppm         | <b>0</b>       | <br> |  |
| Tin           | ppm         | <b>■</b> 0     | <br> |  |
| Aluminum      | ppm         | <b>■ &lt;1</b> | <br> |  |
| Chromium      | ppm         | <b>2</b>       | <br> |  |
| Molybdenum    | ppm         | <b>0</b>       | <br> |  |
| Nickel        | ppm         | <b>■</b> 0     | <br> |  |
| Titanium      | ppm         | 0              | <br> |  |
| Silver        | ppm         | 0              | <br> |  |
| Manganese     | ppm         | <b>■</b> 3     | <br> |  |
| Vanadium      | ppm         | 0              | <br> |  |
|               |             |                |      |  |
| ADDITIV       | ES          |                |      |  |
| Calcium       | ppm         | <b>■</b> 31    | <br> |  |
| Magnesium     | ppm         | <b>■</b> 0     | <br> |  |
| Zinc          | ppm         | <b>■28</b>     | <br> |  |
| Phosphorus    | ppm         | <b>293</b>     | <br> |  |
| Barium        | ppm         | <b>■</b> 0     | <br> |  |

## Diagnosis

Resample at the next service interval to monitor.All component wear rates are normal. There is no indication of any contamination in the oil. The condition of the oil is acceptable for the time in service.