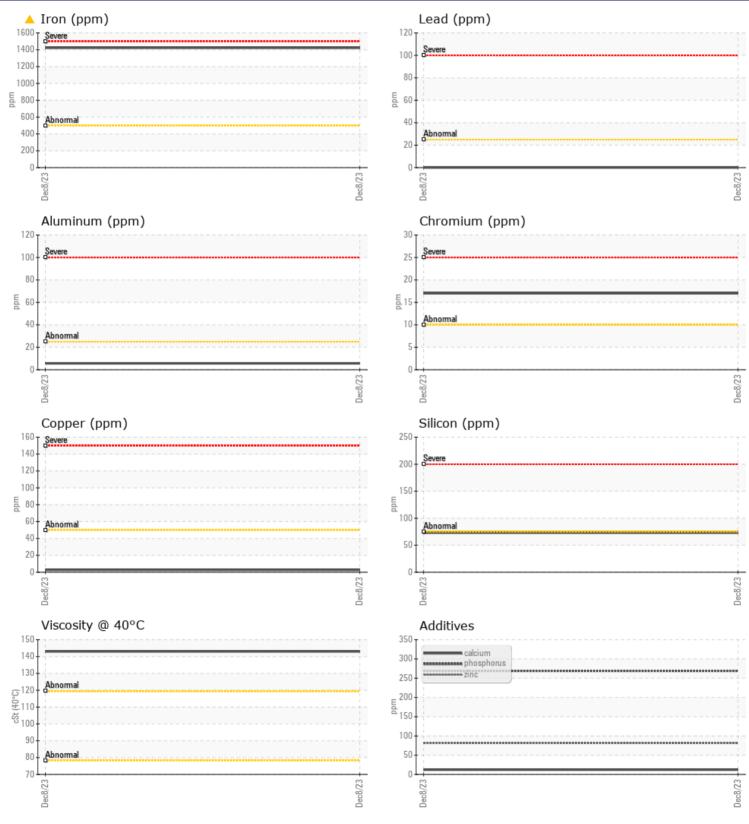

## CONSTRUCTION EQUIPMENT 13946 BROOKS TAKEUCHI TL8 200809153 - REAR LEFT FINAL DE

Sample No: VCP419556 **Oil Type:** NOT GIVEN Job No: 13946 BROOKS

Barium

Boron

TOTATO

| VOLVO         |               |             |      |  |
|---------------|---------------|-------------|------|--|
| SAMPLI        | E INFORMATION | I           |      |  |
| Sample Number | -             | VCP419556   | <br> |  |
| Sample Date   |               | 08 Dec 2023 | <br> |  |
| Machine Hours |               | 384         | <br> |  |
| Oil Hours     |               | 0           | <br> |  |
| Oil Changed   |               | Changed     | <br> |  |
| Sample Status |               | ABNORMAL    | <br> |  |
|               |               |             |      |  |
| OIL CON       | IDITION       |             |      |  |
| Visc @ 40°C   | cSt           | 143         | <br> |  |
| VISC @ 40 C   | CSt           | 145         |      |  |
| VOLVO         |               |             |      |  |
| CONTAI        | MINATION      |             |      |  |
| Water         | %             | NEG         | <br> |  |
| Silicon       | ppm           | 73          | <br> |  |
| Sodium        | ppm           | 6           | <br> |  |
| Potassium     | ppm           | <b>1</b>    | <br> |  |
|               |               |             |      |  |
| WEAR N        | METALS        |             |      |  |
| Iron          | ppm           | <b>1423</b> | <br> |  |
| Copper        | ppm           | 3           | <br> |  |
| Lead          | ppm           | 0           | <br> |  |
| Tin           | ppm           | 0           | <br> |  |
| Aluminum      | ppm           | 6           | <br> |  |
| Chromium      | ppm           | <b>1</b> 7  | <br> |  |
| Molybdenum    | ppm           | <1          | <br> |  |
| Nickel        | ppm           | 5           | <br> |  |
| Titanium      | ppm           | 1           | <br> |  |
| Silver        | ppm           | 0           | <br> |  |
| Manganese     | ppm           | 15          | <br> |  |
| Vanadium      | ppm           | <1          | <br> |  |
|               |               |             |      |  |
| ADDITIV       | VES           |             | <br> |  |
| Calcium       | ppm           | 12          | <br> |  |
| Magnesium     | ppm           | 0           | <br> |  |
| Zinc          | ppm           | 81          | <br> |  |
| Phosphorus    | ppm           | 269         | <br> |  |
|               |               |             |      |  |

## Diagnosis

The oil change at the time of sampling has been noted. No corrective action is recommended at this time. Resample at the next service interval to monitor.Gear wear is indicated. All other metal levels are typical for a new component breaking in. There is no indication of any contamination in the oil. The condition of the oil is acceptable for the time in service.