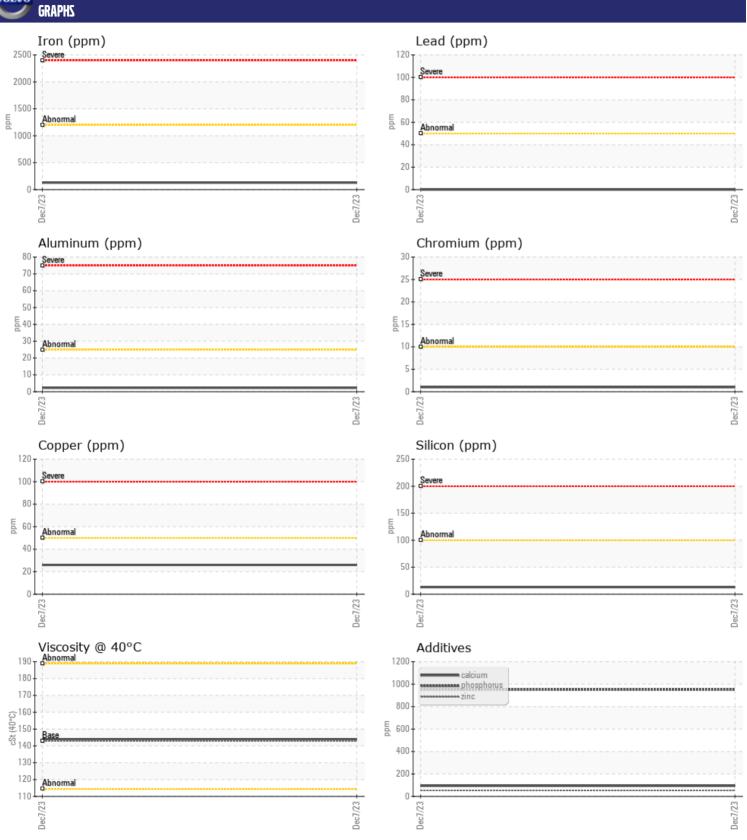

## CONSTRUCTION EQUIPMENT SW1027501 VOLVO ECR145E 311495 - SWING DRIVE

Sample No: VCP435873

**Oil Type:** GEAR OIL SAE 80W90

**Job No:** SW1027501

| SAMPLE        | INFORMATION |             |  |  |  |
|---------------|-------------|-------------|--|--|--|
| Sample Number |             | VCP435873   |  |  |  |
|               |             |             |  |  |  |
| Sample Date   |             | 07 Dec 2023 |  |  |  |
| Machine Hours |             | 2111        |  |  |  |
| Oil Hours     |             | 0           |  |  |  |
| Oil Changed   |             | Changed     |  |  |  |
| Sample Status |             | NORMAL      |  |  |  |
| VOLVO         |             |             |  |  |  |
| OIL CONDITION |             |             |  |  |  |
| Visc @ 40°C   | cSt         | <b>144</b>  |  |  |  |
|               |             |             |  |  |  |
| VOLVO         |             |             |  |  |  |
| CONTAM        | INATION     |             |  |  |  |
| Water         | %           | NEG         |  |  |  |
| Silicon       | ppm         | <b>13</b>   |  |  |  |
| Sodium        | ppm         | <b>1</b>    |  |  |  |
| Potassium     | ppm         | ■0          |  |  |  |
|               |             |             |  |  |  |
| VOLVO         | ETALC       |             |  |  |  |
| WEAR M        | E I ALS     |             |  |  |  |
| Iron          | ppm         | <b>129</b>  |  |  |  |
| Copper        | ppm         | <b>26</b>   |  |  |  |
| Lead          | ppm         | <b>0</b>    |  |  |  |
| Tin           | ppm         | <b>■</b> 0  |  |  |  |
| Aluminum      | ppm         | <b>2</b>    |  |  |  |
| Chromium      | ppm         | <b>1</b>    |  |  |  |
| Molybdenum    | ppm         | <b>0</b>    |  |  |  |
| Nickel        | ppm         | ■0          |  |  |  |
| Titanium      | ppm         | 0           |  |  |  |
| Silver        | ppm         | 0           |  |  |  |
| Manganese     | ppm         | <b>2</b>    |  |  |  |
| Vanadium      | ppm         | 0           |  |  |  |
|               |             |             |  |  |  |
| ADDITIV       | FS          |             |  |  |  |
| _             |             | =04         |  |  |  |
| Calcium       | ppm         | <b>94</b>   |  |  |  |
| Magnesium     | ppm         | <b>□</b> <1 |  |  |  |
| Zinc          | ppm         | <b>■</b> 54 |  |  |  |
| Phosphorus    | ppm         | <b>952</b>  |  |  |  |
| Barium        | ppm         | <b>0</b>    |  |  |  |
| Boron         | ppm         | <b>130</b>  |  |  |  |

## Diagnosis

Resample at the next service interval to monitor. All component wear rates are normal. There is no indication of any contamination in the oil. The condition of the oil is acceptable for the time in service.