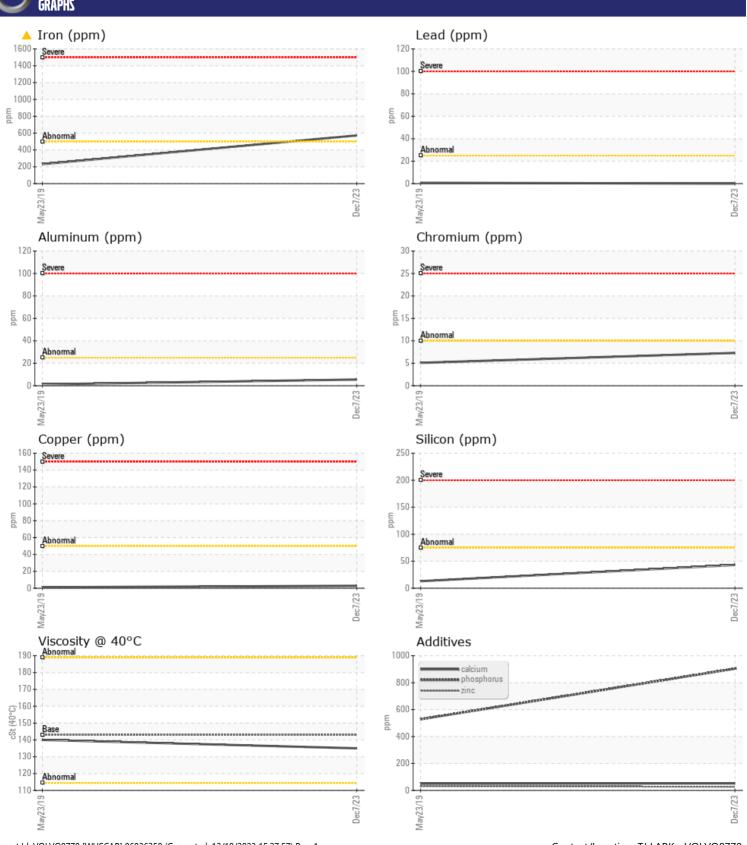

# CONSTRUCTION EQUIPMENT

SW1027501 VOLVO ECR145E 311495 - REAR LEFT FINAL DRIVE

Sample No: VCP435879

Oil Type: GEAR OIL SAE 80W90

**Job No:** SW1027501

| VOLVO         | LINEODMATIO  | ч             |             |      |
|---------------|--------------|---------------|-------------|------|
|               | E INFORMATIO | N             |             |      |
| Sample Number |              | VCP435879     | VCP248837   | <br> |
| Sample Date   |              | 07 Dec 2023   | 23 May 2019 | <br> |
| Machine Hours |              | 2111          | 440         | <br> |
| Oil Hours     |              | 0             | 440         | <br> |
| Oil Changed   |              | Changed       | Not Changd  | <br> |
| Sample Status |              | ABNORMAL      | NORMAL      | <br> |
|               |              |               |             |      |
| OIL CON       | IDITION      |               |             |      |
| Visc @ 40°C   | cSt          | □135          | <b>1</b> 40 | <br> |
| VOLVO         |              |               |             |      |
| CONTAI        | MINATION     |               |             |      |
| Water         | %            | NEG           | NEG         | <br> |
| Silicon       | ppm          | <b>43</b>     | <b>1</b> 3  | <br> |
| Sodium        | ppm          | <b>4</b>      | 5           | <br> |
| Potassium     | ppm          | _<br>0        | 7           | <br> |
|               | 1.1.         |               |             |      |
| VOLVO         | ACTAL C      |               |             |      |
| WEAR          | METAL2       |               |             |      |
| Iron          | ppm          | <u> </u>      | <b>232</b>  | <br> |
| Copper        | ppm          | <b>■</b> 3    | <b>1</b>    | <br> |
| Lead          | ppm          | <b>0</b>      | <b>-</b> <1 | <br> |
| Tin           | ppm          | ■0            | 0           | <br> |
| Aluminum      | ppm          | <b>6</b>      | <b>1</b>    | <br> |
| Chromium      | ppm          | <b>7</b>      | <b>5</b>    | <br> |
| Molybdenum    | ppm          | <b>0</b>      | 0           | <br> |
| Nickel        | ppm          | <b>-&lt;1</b> | 1           | <br> |
| Titanium      | ppm          | <1            | 0           | <br> |
| Silver        | ppm          | 0             | <1          | <br> |
| Manganese     | ppm          | <b>7</b>      | 6           | <br> |
| Vanadium      | ppm          | 0             | 0           | <br> |
|               |              |               |             |      |
| ADDITI        | VES          |               |             |      |
| Calcium       | ppm          | <b>52</b>     | 50          | <br> |
| Magnesium     | ppm          | <b>2</b>      | 1           | <br> |
| Zinc          | ppm          | <b>27</b>     | 31          | <br> |
| Phosphorus    | ppm          | <b>904</b>    | 528         | <br> |
| Barium        | ppm          | <b>0</b>      | 2           | <br> |
| Boron         | ppm          | <b>124</b>    | 5           | <br> |
|               |              |               |             |      |

### Diagnosis

The oil change at the time of sampling has been noted. No corrective action is recommended at this time. Resample at the next service interval to monitor. Gear wear is indicated. All other component wear rates are normal. There is no indication of any contamination in the oil. The condition of the oil is acceptable for the time in service.