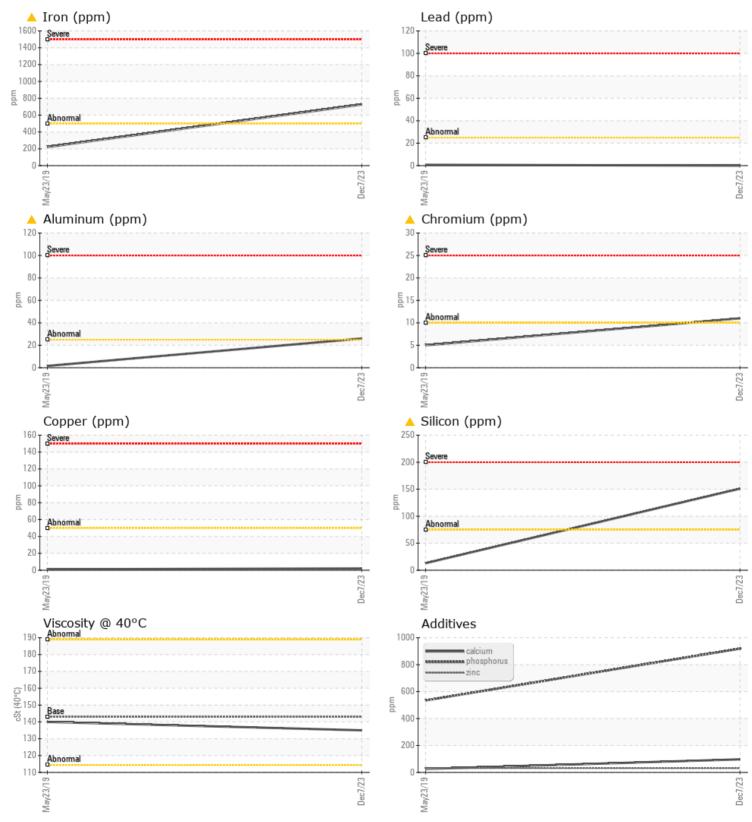

## SAMPLE INFORMATION

VOLVO

| Sample Sample | INFURMATION |              |             |      |
|---------------|-------------|--------------|-------------|------|
| Sample Number |             | VCP435881    | VCP248838   | <br> |
| Sample Date   |             | 07 Dec 2023  | 23 May 2019 | <br> |
| Machine Hours |             | 2111         | 440         | <br> |
| Oil Hours     |             | 0            | 440         | <br> |
| Oil Changed   |             | Changed      | Not Changd  | <br> |
| Sample Status |             | ABNORMAL     | NORMAL      | <br> |
|               |             |              |             |      |
| OIL CONE      | DITION      |              |             |      |
| Visc @ 40°C   | cSt         | 135          | 140         | <br> |
| VOLVO         |             |              |             |      |
| CONTAM        | INATION     |              |             |      |
| Water         | %           | NEG          | NEG         | <br> |
| Silicon       | ppm         | 🔺 151        | 13          | <br> |
| Sodium        | ppm         | 6            | 4           | <br> |
| Potassium     | ppm         | 7            | 8           | <br> |
|               |             |              |             |      |
| WEAR M        | ETALS       |              |             |      |
| Iron          | ppm         | <b>A</b> 726 | 221         | <br> |
| Copper        | ppm         | 2            | 1           | <br> |
| Lead          | ppm         | 0            | <b></b> < 1 | <br> |
| Tin           | ppm         | 0            | 0           | <br> |
| Aluminum      | ppm         | <u> </u>     | 2           | <br> |
| Chromium      | ppm         | 🔺 11         | 5           | <br> |
| Molybdenum    | ppm         | <b>  </b> <1 | 0           | <br> |
| Nickel        | ppm         | <b>1</b>     | <1          | <br> |
| Titanium      | ppm         | 1            | <1          | <br> |
| Silver        | ppm         | 0            | <1          | <br> |
| Manganese     | ppm         | 9            | 6           | <br> |
| Vanadium      | ppm         | <1           | 0           | <br> |
|               |             |              |             |      |

Calcium ppm 97

| Magnesium  | ppm | ■14 | 1   | <br> |
|------------|-----|-----|-----|------|
| Zinc       | ppm | 31  | 32  | <br> |
| Phosphorus | ppm | 919 | 534 | <br> |
| Barium     | ppm | 0   | 2   | <br> |
| Boron      | ppm | 125 | 4   | <br> |

## Diagnosis

We advise that you check all areas where dirt can enter the system. The oil change at the time of sampling has been noted. Resample at the next service interval to monitor.Gear wear is indicated. All other component wear rates are normal. Elemental levels of silicon (Si) and aluminum (Al) indicate alumina-silicate (coarse dirt) ingress. The condition of the oil is acceptable for the time in service.

## **CONSTRUCTION EQUIPMENT**

GRAPHS

VOLVO

Report Id: VOLVO8770 [WUSCAR] 06036359 (Generated: 12/19/2023 15:28:05) Rev: 1

Contact/Location: TJ LARK - VOLVO8770