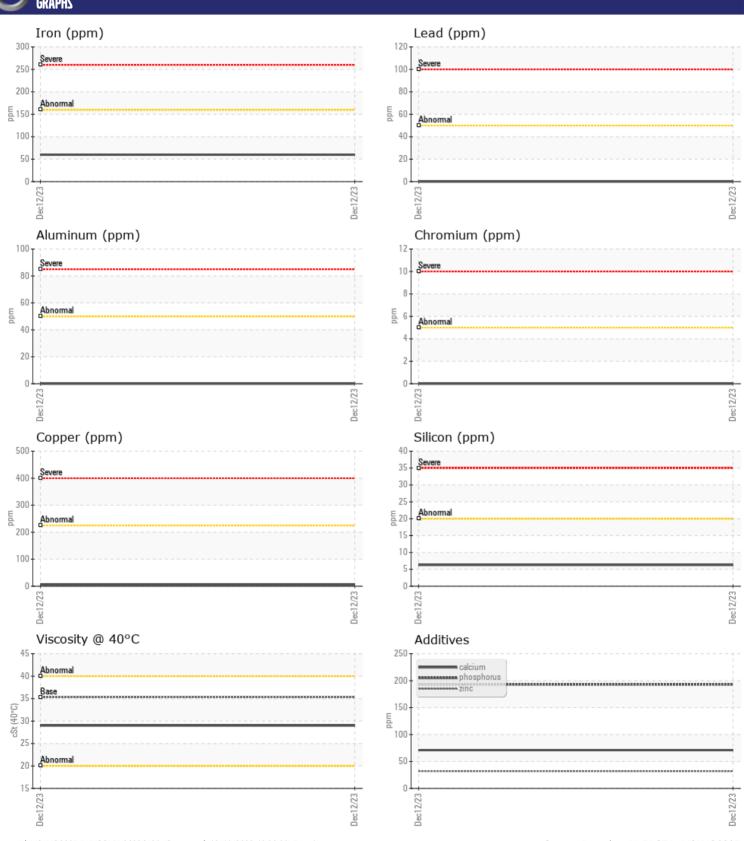

Sample No: VCP428763

Oil Type: VOLVO AUTOMATIC TRANSMISSION FLUID AT102

**Job No:** SWA434756 ATL TRASH

| SAMPLE        | INFORMATION |             |      |  |
|---------------|-------------|-------------|------|--|
| Sample Number | <u>-</u>    | VCP428763   | <br> |  |
| Sample Date   |             | 12 Dec 2023 | <br> |  |
| Machine Hours |             | 458         | <br> |  |
| Oil Hours     |             | 0           | <br> |  |
| Oil Changed   |             | Not Changd  | <br> |  |
| Sample Status |             | NORMAL      | <br> |  |
|               |             |             |      |  |
| VOLVO         | DITION      |             |      |  |
| OIL CON       | <u>.</u>    | <u> </u>    |      |  |
| Visc @ 40°C   | cSt         | <b>29.0</b> | <br> |  |
| VOLVO         |             |             |      |  |
| CONTAN        | MINATION    |             |      |  |
| Water         | %           | NEG         | <br> |  |
| Silicon       | ppm         | MEG<br>■6   | <br> |  |
| Sodium        |             | ■3          | <br> |  |
| Potassium     | ppm         | ■0          | <br> |  |
| Fotassium     | ppm         |             | <br> |  |
| VOLVO         |             |             |      |  |
| WEAR N        | METALS      |             |      |  |
| Iron          | ppm         | <b>60</b>   | <br> |  |
| Copper        | ppm         | <b>4</b>    | <br> |  |
| Lead          | ppm         | <b>0</b>    | <br> |  |
| Tin           | ppm         | ■0          | <br> |  |
| Aluminum      | ppm         | <b>0</b>    | <br> |  |
| Chromium      | ppm         | ■0          | <br> |  |
| Molybdenum    | ppm         | <b>0</b>    | <br> |  |
| Nickel        | ppm         | ■0          | <br> |  |
| Titanium      | ppm         | 0           | <br> |  |
| Silver        | ppm         | ■0          | <br> |  |
| Manganese     | ppm         | <b>6</b>    | <br> |  |
| Vanadium      | ppm         | 0           | <br> |  |
|               |             |             |      |  |
| ADDITIV       | /ES         |             |      |  |
| Calcium       | ppm         | 71          | <br> |  |
| Magnesium     | ppm         | <b>■</b> 0  | <br> |  |
| Zinc          | ppm         | <b>■32</b>  | <br> |  |
| Phosphorus    | ppm         | <b>193</b>  | <br> |  |
| Barium        | ppm         | <b>0</b>    | <br> |  |
| Boron         | ppm         | <b>■78</b>  | <br> |  |
|               | -  - · · ·  |             |      |  |

## Diagnosis

Resample at the next service interval to monitor. All component wear rates are normal. There is no indication of any contamination in the fluid. The condition of the fluid is acceptable for the time in service.