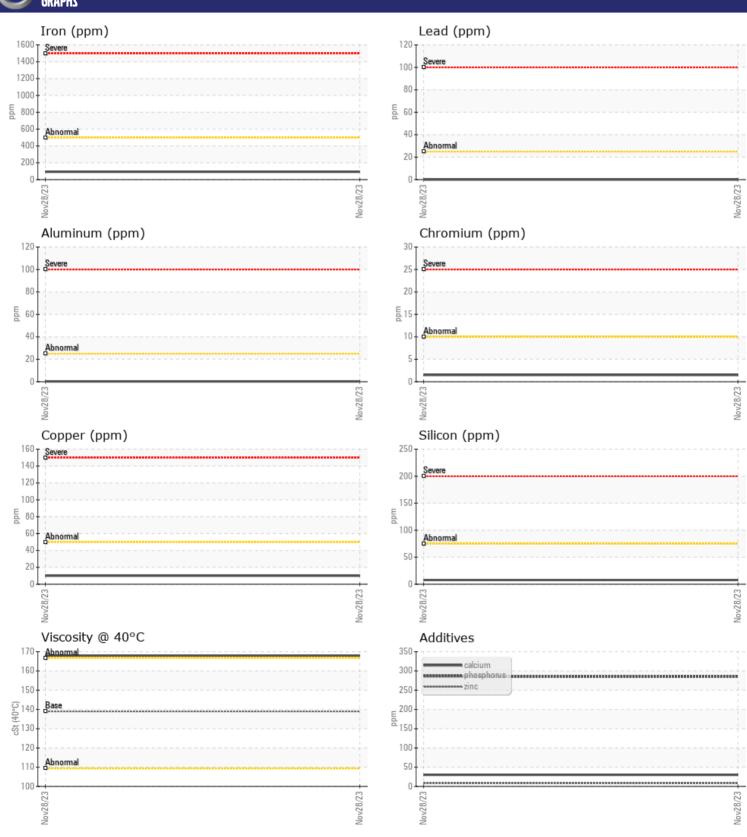

**Job No:** 3040

| SAMPLE        | INFORMATION |             |      |  |
|---------------|-------------|-------------|------|--|
| Sample Number | •           | VCP383150   | <br> |  |
| Sample Date   |             | 28 Nov 2023 | <br> |  |
| Machine Hours |             | 1040        | <br> |  |
| Oil Hours     |             | 0           | <br> |  |
| Oil Changed   |             | Not Changd  | <br> |  |
| Sample Status |             | NORMAL      | <br> |  |
|               |             |             |      |  |
| OIL CON       | DITION      |             |      |  |
| Visc @ 40°C   | cSt         | <b>168</b>  | <br> |  |
| VOLVO         |             |             |      |  |
| CONTAN        | MINATION    |             |      |  |
| Water         | %           | NEG         | <br> |  |
| Silicon       | ppm         | ■8          | <br> |  |
| Sodium        | ppm         | <b>2</b>    | <br> |  |
| Potassium     | ppm         | <b>■</b> 0  | <br> |  |
|               |             |             |      |  |
| WEAR N        | AETAL C     |             |      |  |
| _             |             |             |      |  |
| Iron          | ppm         | ■ 93        | <br> |  |
| Copper        | ppm         | <b>10</b>   | <br> |  |
| Lead          | ppm         | <b>0</b>    | <br> |  |
| Tin           | ppm         | <b>■</b> <1 | <br> |  |
| Aluminum      | ppm         | <b>■</b> <1 | <br> |  |
| Chromium      | ppm         | <b>■</b> 2  | <br> |  |
| Molybdenum    | ppm         | ■0          | <br> |  |
| Nickel        | ppm         | ■0          | <br> |  |
| Titanium      | ppm         | 0           | <br> |  |
| Silver        | ppm         | 0           | <br> |  |
| Manganese     | ppm         | <b>■</b> 2  | <br> |  |
| Vanadium      | ppm         | 0           | <br> |  |
| VOLVO         |             |             |      |  |
| ADDITIV       | /ES         |             |      |  |
| Calcium       | ppm         | <b>■30</b>  | <br> |  |
| Magnesium     | ppm         | <b>■</b> 0  | <br> |  |
| Zinc          | ppm         | ■8          | <br> |  |
| Phosphorus    | ppm         | ■285        | <br> |  |
| Barium        | ppm         | <b>0</b>    | <br> |  |
| Boron         | ppm         | <b>■</b> 0  | <br> |  |
|               |             |             |      |  |

## Diagnosis

Resample at the next service interval to monitor. All component wear rates are normal. There is no indication of any contamination in the fluid. The condition of the fluid is acceptable for the time in service.