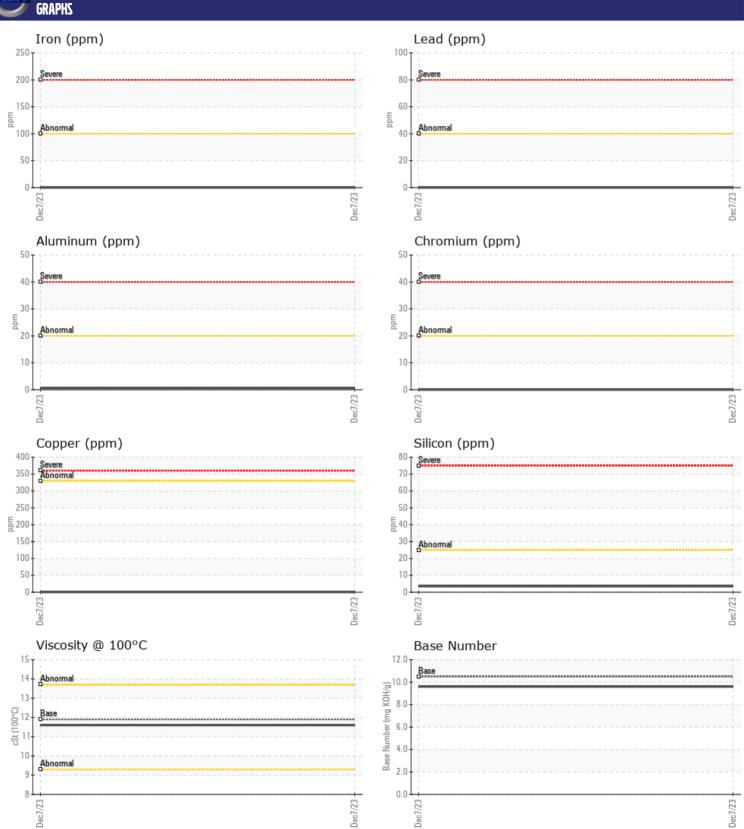

CONSTRUCTION EQUIPMENT
REPUBLIC SERVICES HYSTER N177V03565M - DIESEL ENGINE

Zinc

Barium

Boron

Phosphorus

Oil Type: MOBIL DELVAC 1300 SUPER 10W30

Job No: REPUBLIC SERVICES

| SAMPLE II        | NFORMATION |               |      |  |
|------------------|------------|---------------|------|--|
| Sample Number    | -          | VCP441687     | <br> |  |
| Sample Date      |            | 07 Dec 2023   | <br> |  |
| Machine Hours    |            | 9010          | <br> |  |
| Oil Hours        |            | 0             | <br> |  |
| Oil Changed      |            | Changed       | <br> |  |
| Sample Status    |            | NORMAL        | <br> |  |
|                  |            | NOMINAL       |      |  |
| OIL CONDI        | TION       |               |      |  |
| Visc @ 100°C     | cSt        | <b>11.6</b>   | <br> |  |
| Base Number (BN) |            | ■9.6          | <br> |  |
| Oxidation (PA)   | %          | 49            | <br> |  |
|                  |            |               |      |  |
| CONTAMI          | NATION     |               |      |  |
| Water            | %          | NEG           | <br> |  |
| Soot %           | %          | <b>■</b> 0    | <br> |  |
| Nitration (PA)   | %          | 40            | <br> |  |
| Sulfation (PA)   | %          | 49            | <br> |  |
| Glycol           | %          | NEG           | <br> |  |
| Fuel             | %          | <1.0          | <br> |  |
| Silicon          | ppm        | <b>4</b>      | <br> |  |
| Sodium           | ppm        | <b>■</b> 0    | <br> |  |
| Potassium        | ppm        | <b>■&lt;1</b> | <br> |  |
|                  |            |               |      |  |
| WEAR ME          | TALS       |               |      |  |
| Iron             | ppm        | <b>0</b>      | <br> |  |
| Copper           | ppm        | <b>■</b> <1   | <br> |  |
| Lead             | ppm        | ■0            | <br> |  |
| Tin              | ppm        | ■0            | <br> |  |
| Aluminum         | ppm        | <b>■</b> <1   | <br> |  |
| Chromium         | ppm        | ■0            | <br> |  |
| Molybdenum       | ppm        | <b>■</b> 57   | <br> |  |
| Nickel           | ppm        | <b>■</b> 0    | <br> |  |
| Titanium         | ppm        | 0             | <br> |  |
| Silver           | ppm        | <b>■</b> 0    | <br> |  |
| Manganese        | ppm        | <b>■</b> <1   | <br> |  |
| Vanadium         | ppm        | 0             | <br> |  |
|                  |            |               |      |  |
| ADDITIVE         | 2          |               |      |  |
| Calcium          | ppm        | ■965          | <br> |  |
| Magnesium        | ppm        | <b>903</b>    | <br> |  |
|                  |            |               |      |  |