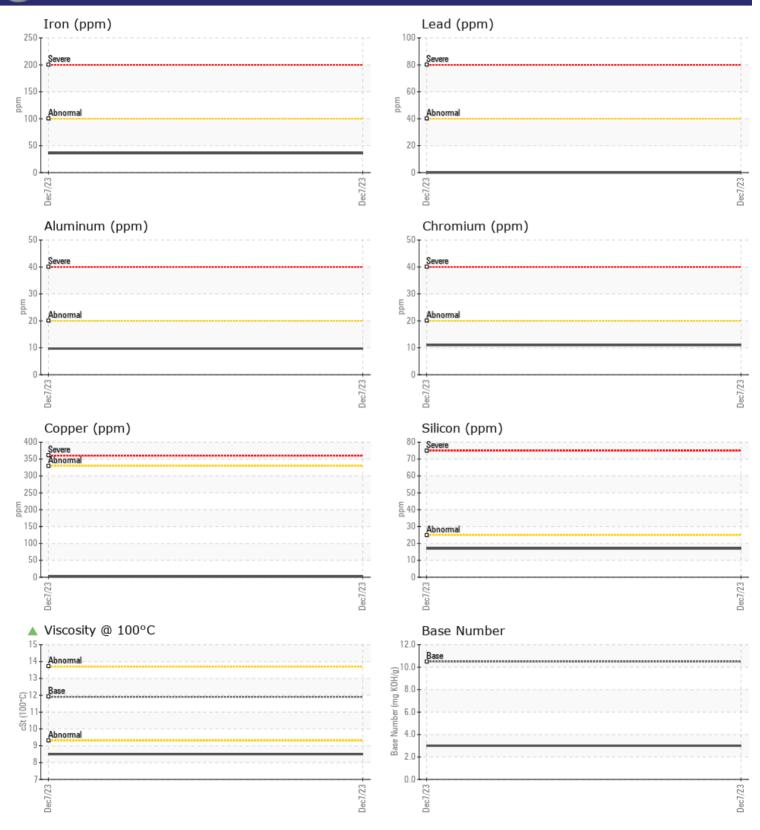

WEAR M

| WLAK I     | METALS |            |      |  |
|------------|--------|------------|------|--|
| Iron       | ppm    | 36         | <br> |  |
| Copper     | ppm    | 3          | <br> |  |
| Lead       | ppm    | 0          | <br> |  |
| Tin        | ppm    | <b></b> <1 | <br> |  |
| Aluminum   | ppm    | <b>10</b>  | <br> |  |
| Chromium   | ppm    | <b>11</b>  | <br> |  |
| Molybdenum | ppm    | 73         | <br> |  |
| Nickel     | ppm    | 0          | <br> |  |
| Titanium   | ppm    | <1         | <br> |  |
| Silver     | ppm    | 0          | <br> |  |
| Manganese  | ppm    | ■ <1       | <br> |  |
| Vanadium   | ppm    | 0          | <br> |  |

## **CONSTRUCTION EQUIPMENT**

GRAPHS

VOLVO

Contact/Location: TJ LARK - VOLVO8770