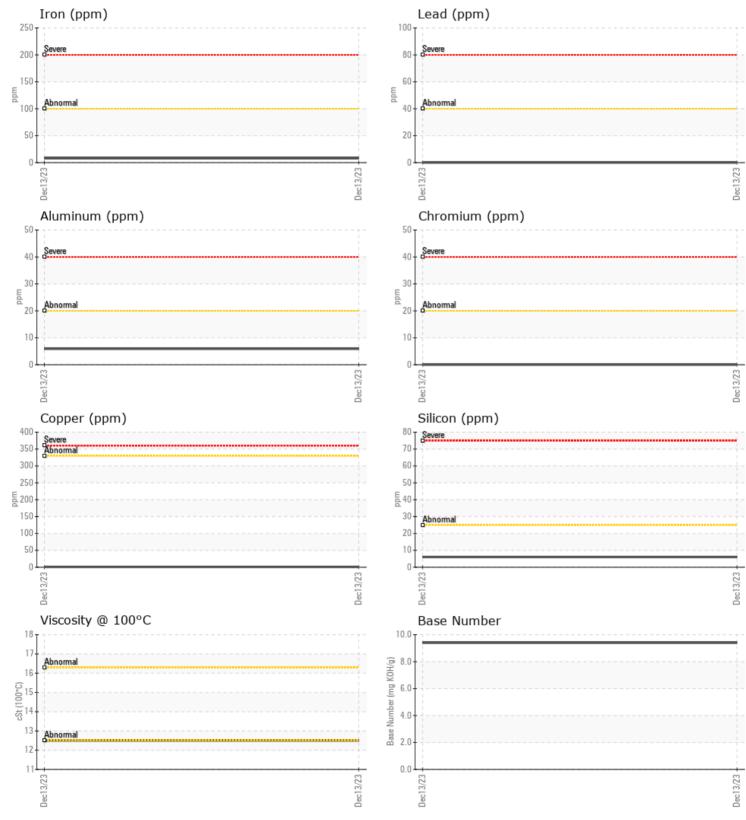

# **CONSTRUCTION EQUIPMENT**

GRAPHS

VOLVO

Report Id: INSEPH [WUSCAR] 06037606 (Generated: 12/19/2023 07:33:02) Rev: 1

Contact/Location: ALEXIS MILLER - INSEPH