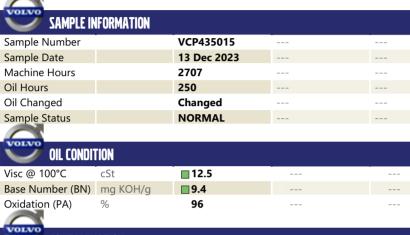

## CONSTRUCTION EQUIPMENT 3653BS PETERBILT 337 670382 - DIESEL ENGINE

Sample No: VCP435015

| Oil Type: | VOLVO VDS-4.5 Premium Motor Oil 15W40 |  |  |  |
|-----------|---------------------------------------|--|--|--|
| Job No:   | 3653BS                                |  |  |  |

| CONTAN         | MINATION |           |      |  |
|----------------|----------|-----------|------|--|
| Water          | %        | NEG       | <br> |  |
| Soot %         | %        | 0.2       | <br> |  |
| Nitration (PA) | %        | 77        | <br> |  |
| Sulfation (PA) | %        | 64        | <br> |  |
| Glycol         | %        | NEG       | <br> |  |
| Fuel           | %        | <1.0      | <br> |  |
| Silicon        | ppm      | 6         | <br> |  |
| Sodium         | ppm      | 2         | <br> |  |
| Potassium      | ppm      | <b>10</b> | <br> |  |

## WEAR METALS

| Iron       | ppm | 8          | <br> |  |
|------------|-----|------------|------|--|
| Copper     | ppm | <b></b> <1 | <br> |  |
| Lead       | ppm | 0          | <br> |  |
| Tin        | ppm | 0          | <br> |  |
| Aluminum   | ppm | 6          | <br> |  |
| Chromium   | ppm | 0          | <br> |  |
| Molybdenum | ppm | 39         | <br> |  |
| Nickel     | ppm | 0          | <br> |  |
| Titanium   | ppm | 0          | <br> |  |
| Silver     | ppm | 0          | <br> |  |
| Manganese  | ppm | ■ <1       | <br> |  |
| Vanadium   | ppm | 0          | <br> |  |

| ADDITIVES  |     |             |  |  |  |
|------------|-----|-------------|--|--|--|
| Calcium    | ppm | <b>1651</b> |  |  |  |
| Magnesium  | ppm | 506         |  |  |  |
| Zinc       | ppm | <b>1107</b> |  |  |  |
| Phosphorus | ppm | 881         |  |  |  |
| Barium     | ppm | 0           |  |  |  |
| Boron      | ppm | <b>45</b>   |  |  |  |

### Diagnosis

Resample at the next service interval to monitor.All component wear rates are normal. There is no indication of any contamination in the oil. The BN result indicates that there is suitable alkalinity remaining in the oil. The condition of the oil is suitable for further service.