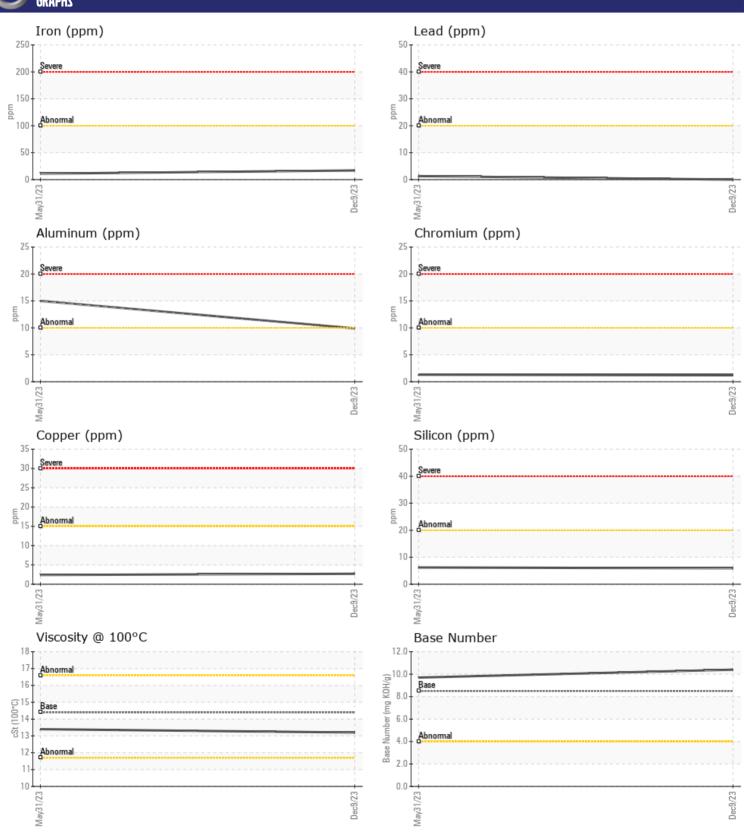

## Diagnosis

Resample at the next service interval to monitor. All component wear rates are normal. There is no indication of any contamination in the oil. The BN result indicates that there is suitable alkalinity remaining in the oil. The condition of the oil is suitable for further service.