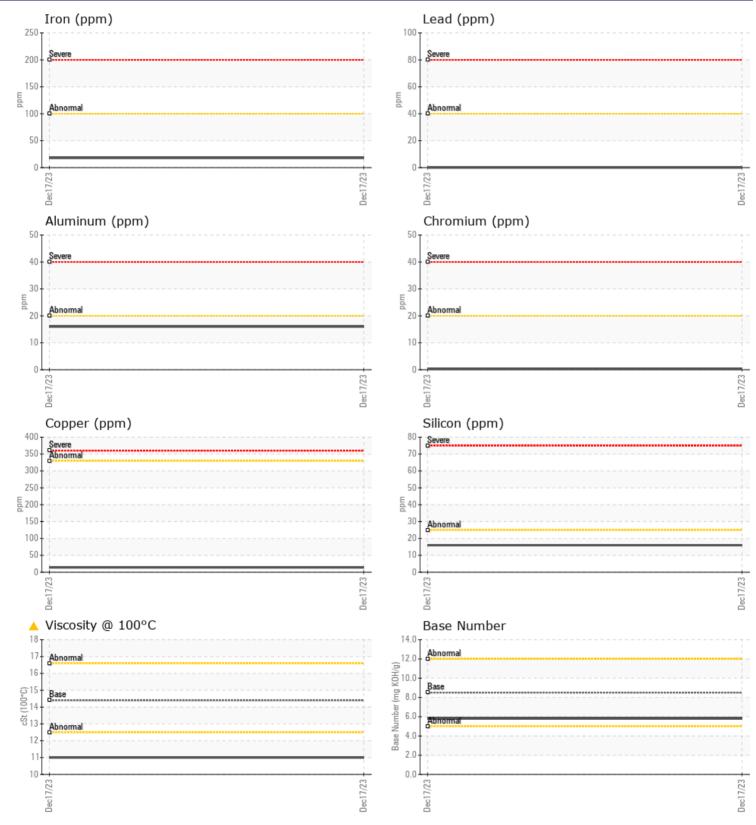

## **CONSTRUCTION EQUIPMENT**

GRAPHS

VOLVO

Report Id: BELBOU [WUSCAR] 06037618 (Generated: 12/22/2023 02:11:57) Rev: 1

Contact/Location: M. POZAN - BELBOU