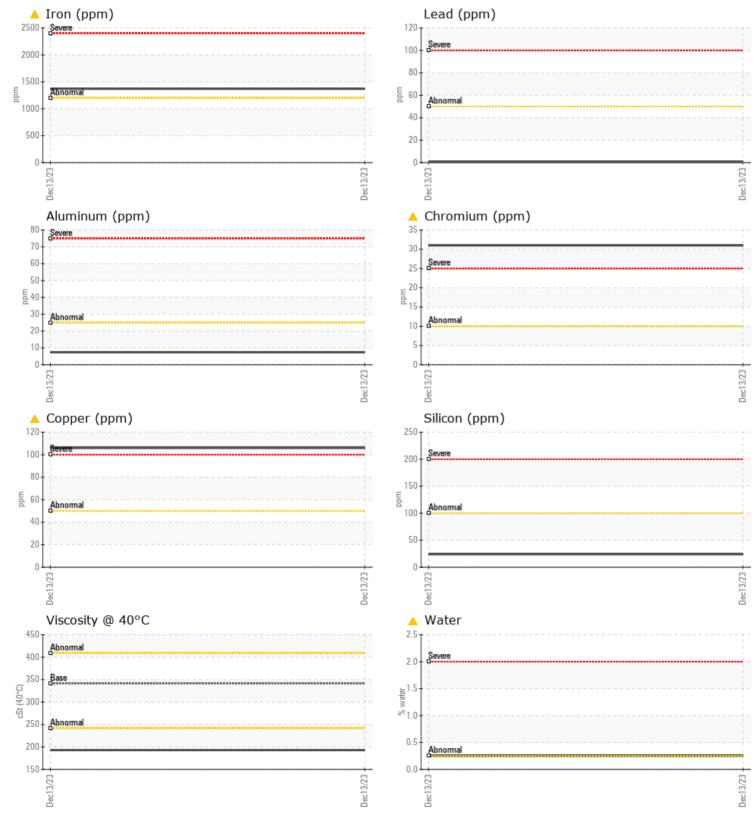

| VOLVO         |               |              |      |      |
|---------------|---------------|--------------|------|------|
|               | E INFORMATION | ١            |      |      |
| Sample Number |               | VCP432724    | <br> |      |
| Sample Date   |               | 13 Dec 2023  | <br> |      |
| Machine Hours |               | 4227         | <br> |      |
| Oil Hours     |               | 0            | <br> |      |
| Oil Changed   |               | Changed      | <br> |      |
| Sample Status |               | ABNORMAL     | <br> |      |
|               |               |              |      |      |
| OIL CON       | DITION        |              | <br> | <br> |
| Visc @ 40°C   | cSt           | <b>193</b>   | <br> |      |
|               |               |              |      |      |
| CONTAI        | MINATION      |              |      |      |
| Water         | %             | <b>0.251</b> | <br> |      |
| Silicon       | ppm           | 24           | <br> |      |
| Sodium        | ppm           | 8            | <br> |      |
| Potassium     | ppm           | 223          | <br> |      |
|               |               |              |      |      |
| WEAR I        | METALS        |              |      |      |
| Iron          | ppm           | <b>1</b> 371 | <br> |      |
| Copper        | ppm           | <b>A</b> 106 | <br> |      |
| Lead          | ppm           | <b></b> <1   | <br> |      |
| Tin           | ppm           | ∎1           | <br> |      |
| Aluminum      | ppm           | 7            | <br> |      |
| Chromium      | ppm           | <b>A</b> 31  | <br> |      |
| Molybdenum    | ppm           | 7            | <br> |      |

## Diagnosis

The oil change at the time of ampling has been noted. We ecommend an early resample to nonitor this condition.Bearing and/or gear wear is indicated. There s a light concentration of water present in the oil. The condition of he oil is acceptable for the time in service.