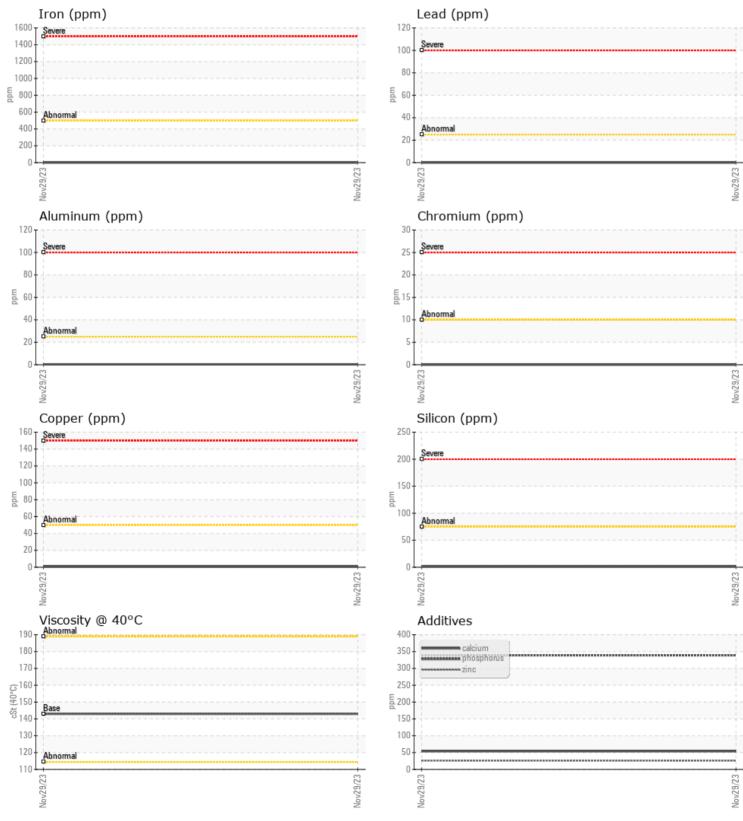

## SAMPLE INFORMATION VCP428769 Sample Number Sample Date 29 Nov 2023 Machine Hours 2519 Oil Hours 0 Oil Changed Not Changd NORMAL Sample Status **OIL CONDITION** Visc @ 40°C cSt 143 CONTAMINATION Water % NEG Silicon ppm 2 Sodium 0 🔲 ppm Potassium ppm 3 WEAR METALS Iron ppm 0 🔲

| VES |                                 |                                            |                                                                  |                                                                                        |
|-----|---------------------------------|--------------------------------------------|------------------------------------------------------------------|----------------------------------------------------------------------------------------|
| ppm | 54                              |                                            |                                                                  |                                                                                        |
| ppm | <b>10</b>                       |                                            |                                                                  |                                                                                        |
| ppm | 26                              |                                            |                                                                  |                                                                                        |
| ppm | 339                             |                                            |                                                                  |                                                                                        |
| ppm | 0                               |                                            |                                                                  |                                                                                        |
| ppm | 0                               |                                            |                                                                  |                                                                                        |
|     | ppm<br>ppm<br>ppm<br>ppm<br>ppm | ppm 54   ppm 10   ppm 26   ppm 339   ppm 0 | ppm   54      ppm   10      ppm   26      ppm   339      ppm   0 | ppm     54         ppm     10         ppm     26         ppm     339         ppm     0 |

## Diagnosis

Resample at the next service interval to monitor.All component wear rates are normal. There is no indication of any contamination in the oil. The condition of the oil is acceptable for the time in service.