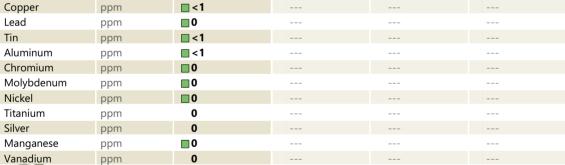

## SAMPLE INFORMATION VCP428769 Sample Number Sample Date 29 Nov 2023 Machine Hours 2519 Oil Hours 0 Oil Changed Not Changd NORMAL Sample Status **OIL CONDITION** Visc @ 40°C cSt 143 CONTAMINATION Water % NEG Silicon ppm 2 Sodium 0 🔲 ppm Potassium ppm 3 WEAR METALS Iron ppm 0 🔲

| VES |                                 |                                            |                                                                  |                                                                                        |
|-----|---------------------------------|--------------------------------------------|------------------------------------------------------------------|----------------------------------------------------------------------------------------|
| ppm | 54                              |                                            |                                                                  |                                                                                        |
| ppm | <b>10</b>                       |                                            |                                                                  |                                                                                        |
| ppm | 26                              |                                            |                                                                  |                                                                                        |
| ppm | 339                             |                                            |                                                                  |                                                                                        |
| ppm | 0                               |                                            |                                                                  |                                                                                        |
| ppm | 0                               |                                            |                                                                  |                                                                                        |
|     | ppm<br>ppm<br>ppm<br>ppm<br>ppm | ppm 54   ppm 10   ppm 26   ppm 339   ppm 0 | ppm   54      ppm   10      ppm   26      ppm   339      ppm   0 | ppm     54         ppm     10         ppm     26         ppm     339         ppm     0 |