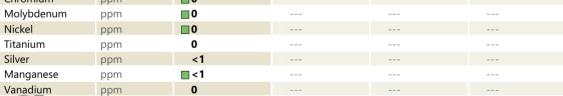

## SAMPLE INFORMATION VCP428524 Sample Number Sample Date 29 Nov 2023 Machine Hours 2519 Oil Hours 0 Oil Changed Not Changd NORMAL Sample Status **OIL CONDITION** Visc @ 40°C cSt 144 CONTAMINATION Water % NEG Silicon 2 ppm Sodium 2 ppm Potassium ppm 12 WEAR METALS Iron ppm 2 Copper ppm ■ <1 Lead ppm **||** <1 Tin ppm 0 🔲 Aluminum ppm 2 Chromium 0 🔲 ppm

01 **ADDITIVES** Calcium 48 ppm Magnesium 12 ppm Zinc ppm 21 Phosphorus 204 ppm Barium 0 🔲 ppm 0 Boron ppm