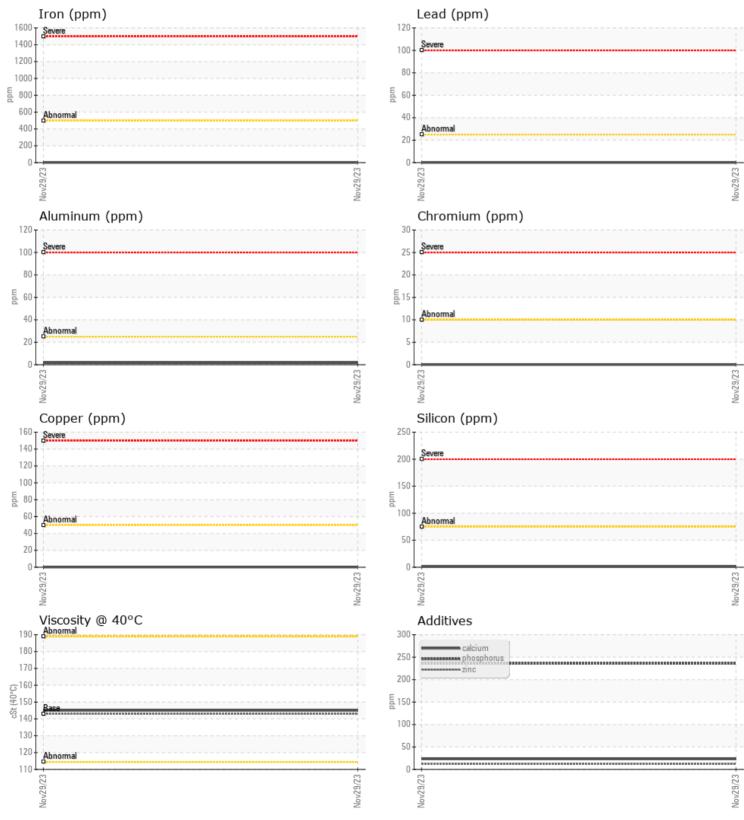

## SAMPLE INFORMATION VCP428527 Sample Number Sample Date 29 Nov 2023 Machine Hours 2519 Oil Hours 0 Oil Changed Not Changd NORMAL Sample Status **OIL CONDITION** Visc @ 40°C cSt 145 CONTAMINATION Water % NEG Silicon **||** <1 ppm Sodium 1 🔲 ppm Potassium ppm 10 WEAR METALS Iron ppm 0 🔲 Copper ppm 0 Lead ppm 0 🔲 Tin ppm 0 🔲 Aluminum ppm 2 Chromium 0 🔲 ppm

01 **ADDITIVES** Calcium 23 ppm Magnesium 11 ppm Zinc ppm 12 Phosphorus 236 ppm Barium 0 🔲 ppm 0 Boron ppm

## Diagnosis

Resample at the next service interval to monitor.All component wear rates are normal. There is no indication of any contamination in the oil. The condition of the oil is acceptable for the time in service.

## **CONSTRUCTION EQUIPMENT**

GRAPHS

VOLVO

Report Id: LEMLEMVC [WUSCAR] 06038167 (Generated: 12/20/2023 18:00:40) Rev: 1

Contact/Location: Service Manager - LEMLEMVC